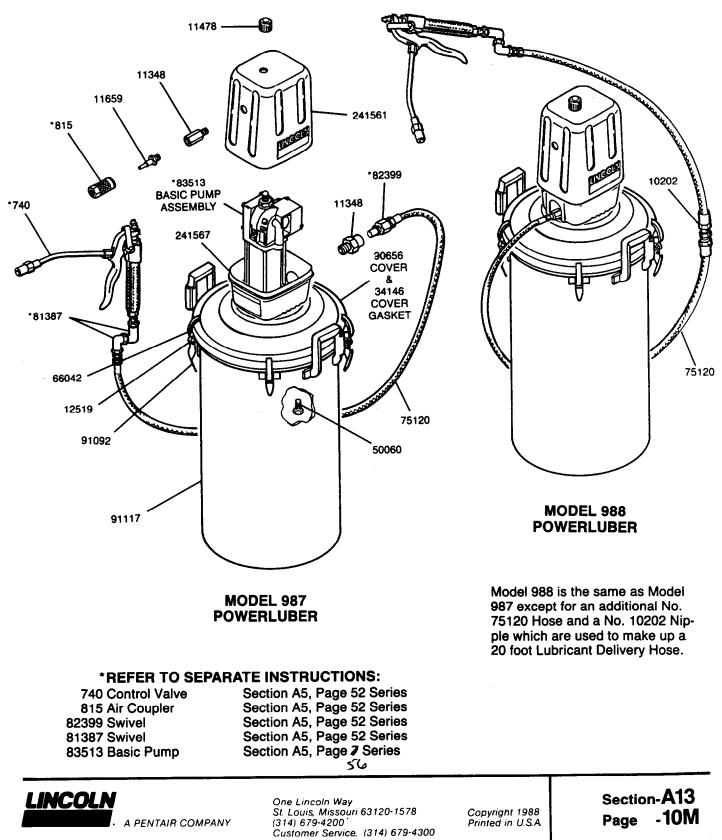

| Part  | Qty. | Description        | Part   | Qty. | Description         |
|-------|------|--------------------|--------|------|---------------------|
| 740   | 1    | Control valve      | 75120  | 1    | High pressure hose  |
| 815   | 1    | Air coupler        | 81387  | 1    | Universal swivel    |
| 10202 | 1    | Hose connector     | 82399  | 1    | Straight swivel     |
| 11348 | 2    | Adapter            | 83513  | 1    | Basic pump assembly |
| 11478 | 1    | Cover nut          | 90656  | 1    | Container cover     |
| 11659 | 1 1  | Air coupler nipple |        |      | assembly            |
| 12519 | 4    | Fastener pin       | 91092  | 4    | Fastener assembly   |
| 34146 | 1 1  | Cover gasket       | 91117  | 1    | Container assembly  |
| 50060 | 4    | Screw              | 241561 | 1    | Cover-top           |
| 66042 | 4    | Cotter pin         | 241567 | 1    | Cover-bottom        |

## **COMPONENT PARTS**