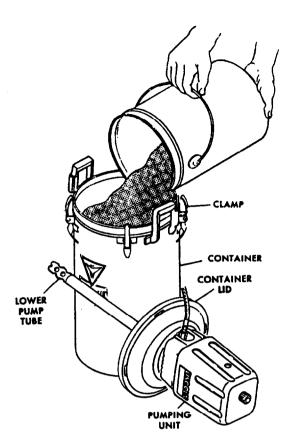

#### **FILLING CONTAINER**

Unfasten the four Clamps holding the Container Lid to the Container.

The entire Lid Assembly and Pumping Unit can then be removed from the Container.

Pack lubricant carefully in Container to avoid excessive air pockets. Clean inside of Container before filling with lubricant. Foreign material may result in extensive damage if inducted into the Lower Pump Tube.

Lubricant can also be pumped directly from original 25 lb. or 50 lb. refinery package by inserting the package into the Container.

When pumping extra heavy lubricants a Follower Plate, 90579, is recommended. Follower Plate must be ordered separately. For Follower Plate to use in original refinery package, measure inside diameter and use Follower Plate of next smaller diameter.