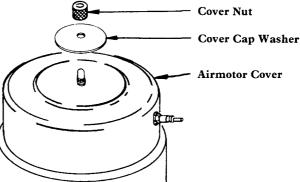

#### TO REMOVE AIRMOTOR COVER

Remove cover nut & cover cap washer. Tilt the airmotor cover on an angle so that the hole in the cover will clear the air coupler nipple.