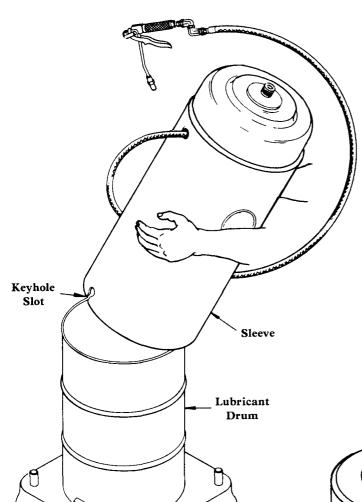

#### TO CHANGE LUBRICANT DRUMS

- 1) Disconnect air coupler from pump.
- 2) Loosen the two latch knobs on the base several turns.
- 3) Lift sleeve from base, raising it high enough to clear the lubricant drum.
- 4) Fresh drum of lubricant should then be placed centrally on the base.

**IMPORTANT:** Avoid bumping latch knobs when placing lubricant drum on base.

- 5) Replace the sleeve on the base, being careful to guide the key hole slots onto the latch knobs.
- 6) Tighten latch knobs securely so that sleeve is clamped firmly to the base.