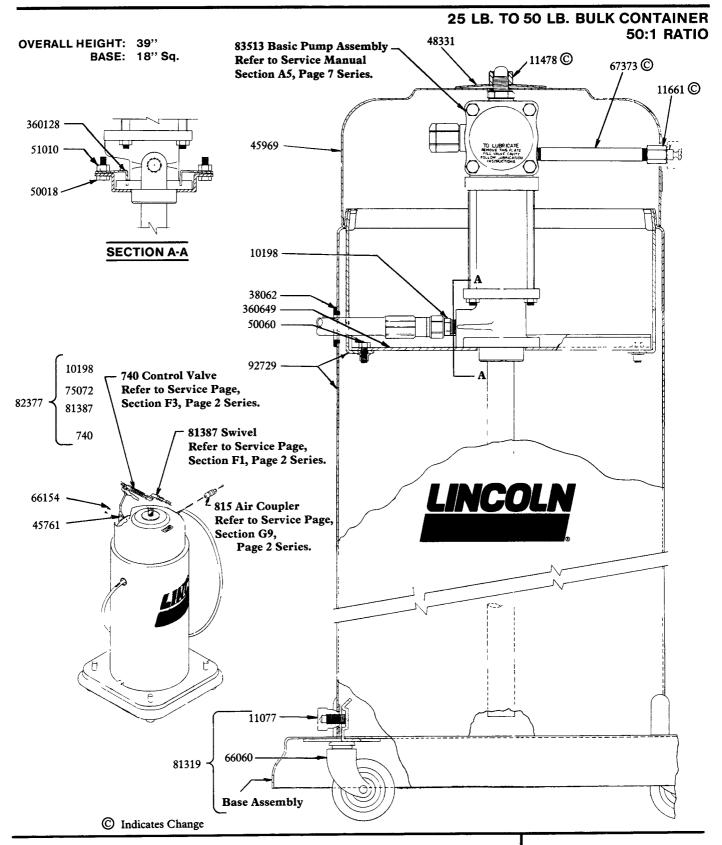

### **SERVICE PARTS**

| Part  | Qty. | Description          | Part   | Qty. | Description          |
|-------|------|----------------------|--------|------|----------------------|
| 740   | 1    | Control valve        | 51010  | 2    | Nut                  |
| 815   | 1    | Air coupler          | 66060  | 4    | Caster               |
| 10198 | 1    | Hose connector       | 66154  | 2    | Screw                |
| 11077 | 2    | Latch knob           | 67373  | 1    | Pipe nipple          |
| 11478 | 1    | Cover nut            | 75072  | 1    | High pressure hose   |
| 11661 | 1    | Air coupler nipple   | 81319  | 1    | Truck assembly       |
| 38062 | 1    | Grommet              | 81387  | 1    | Universal swivel     |
| 45761 | 1    | Control valve hanger | 82377  | 1    | Hose & control valve |
| 45969 | 1    | Air motor cover      | 83513  | 1    | Bare pump assembly   |
| 48331 | 1    | Cover cap washer     | 92729  | 1    | Sleeve               |
| 50018 | 2    | Bolt                 | 360128 | 2    | Clamp                |
| 50060 | 2    | Bolt                 | 360649 | 1    | Pump support channel |