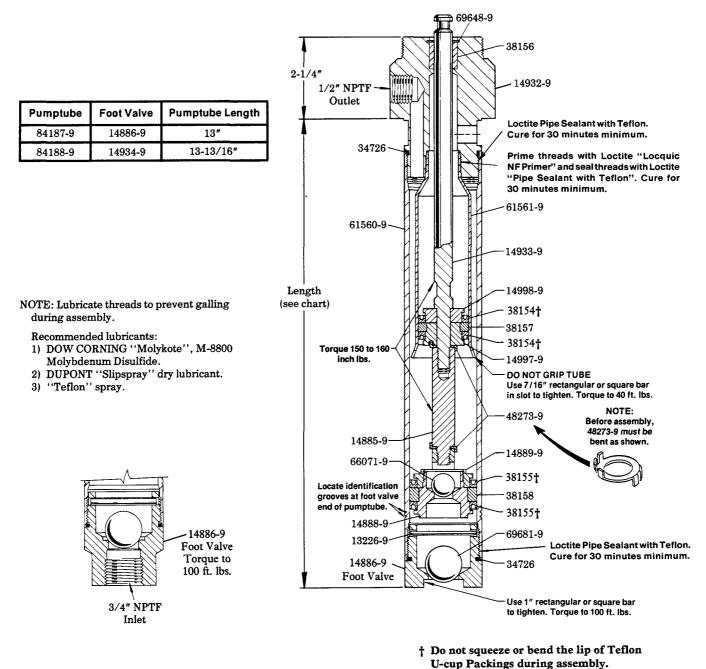

### 84187-9 AND 84188-9 PUMPTUBES

#### SERVICE OF LOWER PUMPING UNIT

Loss of volume and pressure or continuous operation of pump when not in normal use indicates:

- 1) Material supply in drum may not be adequate.
- 2) Air supply may not be adequate. Check setting of air supply line regulator.
- 3) Pump is operating but not dispensing material. 69681-9 Ball Check in foot valve is not seating. Inspect ball check and seat for

foreign particles or wear. Replace parts if necessary.

- Foreign material lodged between 66071-9 Ball Check and 14888-9 Piston. Inspect ball check and seat for foreign particles or wear. Replace if necessary.
- 5) Material by-passing the U-cup packings at one or both pistons. Replace packings. Inside of 61560-9 Pump Tube or 61561-9 Sleeve may be scored or rough. Remove and inspect, replace if necessary.

## Models 84145-9 84150-9

3:1 RATIO

SERVICE PARTS

| PART     | QUAN. | DESCRIPTION        | PART      | QUAN. | DESCRIPTION      | PART     | QUAN. | DESCRIPTION    |
|----------|-------|--------------------|-----------|-------|------------------|----------|-------|----------------|
| 13226-9  | 1     | Ball retaining pin | **38155   | 2     | U-cup packing    | 63109    | 1     | U-clamp        |
| 14078    | 1     | Handle adapter     | **38156   | 1     | Bushing          | *66071-9 | 1     | Ball           |
| 14885-9  | 1     | Rod                | **38157   | 1     | Piston wear ring | 66130    | 3     | Thumb screw    |
| *14886-9 | 1     | Foot valve         | **38158   | 1     | Piston wear ring | *66186   | 4     | Lockwasher     |
| *14888-9 | 1     | Piston             | 45902     | 1     | Cover            | 68495    | 4     | Lockwasher     |
| *14889-9 | 1     | Piston half        | 45964     | 1     | Drum cover       | *69218-9 | 1     | Ball           |
| 14930-9  | 1     | Adapter            | **48273-9 | 2     | Lockwasher       | *69648-9 | 1     | Retaining ring |
| 14931-9  | 1     | Check body         | 50073     | 3     | Screw            | *69681-9 | 1     | Ball           |
| 14932-9  | 1     | Outlet body        | 50086     | 4     | Screw            | 84147-9  | 1     | Check assembly |
| 14933-9  | 1     | Piston rod         | 51010     | 4     | Nut              | 84179    | 1     | Airmotor       |
| *14934-9 | 1     | Foot valve         | 51043     | 3     | Nut              | 84187-9  | 1     | Pumptube       |
| 14997-9  | 1     | Bushing            | *56092    | 1     | Spring           | 84188-9  | 1     | Pumptube       |
| 14998-9  | 1     | Retainer           | *61560-9  | 1     | Pump tube        | 92045    | 1     | Handle         |
| **34726  | 2     | O-ring             | *61561-9  | 1     | Sleeve           | 360623   | 1     | Bracket        |
| **38154  | 2     | U-cup packing      | 63108     | 2     | U-clamp          | 360626   | 1     | Bracket        |

\*Recommended service parts inventory.

\*\*Indicates parts included in 83069 Service Kit.

LINCOLN, One Lincoln Way St. Louis, Missouri 63120-1578 (314) 679-4200 Customer Service, (314) 679-4300