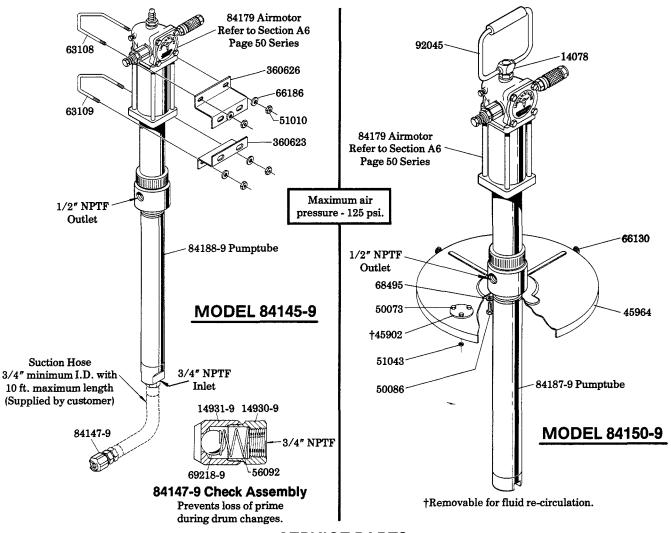

# STAINLESS STEEL FLUID DISPENSERS

## Models 84145-9 84150-9

3:1 RATIO

SERVICE PARTS

| PART     | QUAN. | DESCRIPTION        | PART      | QUAN. | DESCRIPTION      | PART     | QUAN. | DESCRIPTION    |
|----------|-------|--------------------|-----------|-------|------------------|----------|-------|----------------|
| 13226-9  | 1     | Ball retaining pin | **38155   | 2     | U-cup packing    | 63109    | 1     | U-clamp        |
| 14078    | 1     | Handle adapter     | **38156   | 1     | Bushing          | *66071-9 | 1     | Ball           |
| 14885-9  | 1     | Rod                | **38157   | 1     | Piston wear ring | 66130    | 3     | Thumb screw    |
| *14886-9 | 1     | Foot valve         | **38158   | 1     | Piston wear ring | *66186   | 4     | Lockwasher     |
| *14888-9 | 1     | Piston             | 45902     | 1     | Cover            | 68495    | 4     | Lockwasher     |
| *14889-9 | 1     | Piston half        | 45964     | 1     | Drum cover       | *69218-9 | 1     | Ball           |
| 14930-9  | 1     | Adapter            | **48273-9 | 2     | Lockwasher       | *69648-9 | 1     | Retaining ring |
| 14931-9  | 1     | Check body         | 50073     | 3     | Screw            | *69681-9 | 1     | Ball           |
| 14932-9  | 1     | Outlet body        | 50086     | 4     | Screw            | 84147-9  | 1     | Check assembly |
| 14933-9  | 1     | Piston rod         | 51010     | 4     | Nut              | 84179    | 1     | Airmotor       |
| *14934-9 | 1     | Foot valve         | 51043     | 3     | Nut              | 84187-9  | 1     | Pumptube       |
| 14997-9  | 1     | Bushing            | *56092    | 1     | Spring           | 84188-9  | 1     | Pumptube       |
| 14998-9  | 1     | Retainer           | *61560-9  | 1     | Pump tube        | 92045    | 1     | Handle         |
| **34726  | 2     | O-ring             | *61561-9  | 1     | Sleeve           | 360623   | 1     | Bracket        |
| **38154  | 2     | U-cup packing      | 63108     | 2     | U-clamp          | 360626   | 1     | Bracket        |

\*Recommended service parts inventory.

\*\*Indicates parts included in 83069 Service Kit.

LINCOLN, One Lincoln Way St. Louis, Missouri 63120-1578 (314) 679-4200 Customer Service, (314) 679-4300