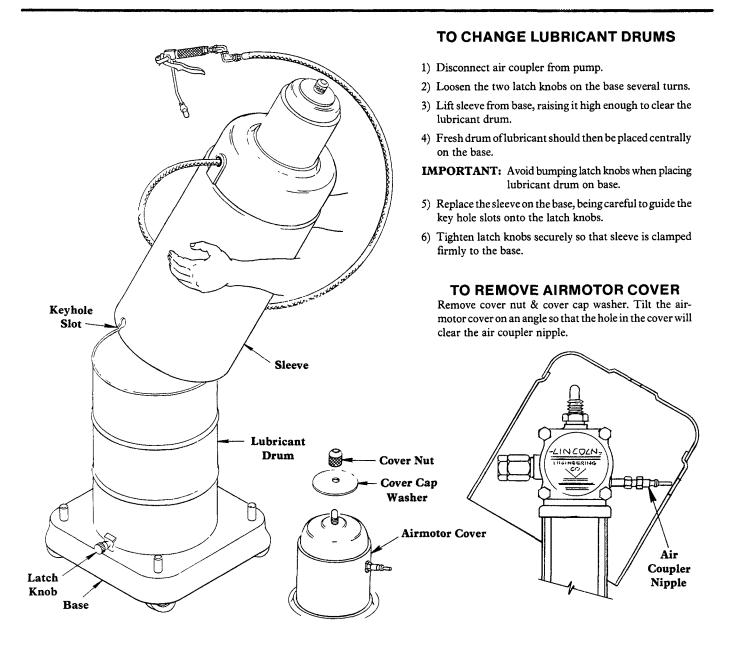

## **SERVICE PARTS**

| PART  | QUAN. | DESCRIPTION          | PART  | QUAN. | DESCRIPTION        | PART   | QUAN. | DESCRIPTION          |
|-------|-------|----------------------|-------|-------|--------------------|--------|-------|----------------------|
| 740   | 1     | Control valve        | 45769 | 1     | Sleeve cover       | 81870  | 1     | Truck assembly       |
| 815   | 1     | Air coupler          | 48331 | 1     | Cover cap washer   | 81906  | 1     | Hose & control valve |
| 10198 | 1     | Hose connector       | 50018 | 2     | Screw              | 81985  | 1     | Bare pump            |
| 11077 | 2     | Latch knob           | 50060 | 2     | Screw              | 90803  | 1     | Base unit            |
| 11348 | 1     | Nozzle adapter       | 51010 | 4     | Nut                | 91200  | 1     | Sleeve               |
| 11478 | 1     | Cover nut            | 66060 | 4     | Caster             | 91201  | 1     | Pump support channel |
| 11659 | 1     | Air coupler nipple   | 66154 | 2     | Screw              | 91245  | 1     | Airmotor cover       |
| 38062 | 1     | Grommet              | 66676 | 8     | Screw              | 91934  | 1     | Follower             |
| 45755 | 2     | Handle               | 75084 | 1     | High pressure hose | 360128 | 2     | Clamp                |
| 45761 | 1     | Control valve hanger | 81387 | 1     | Universal swivel   |        |       | •                    |