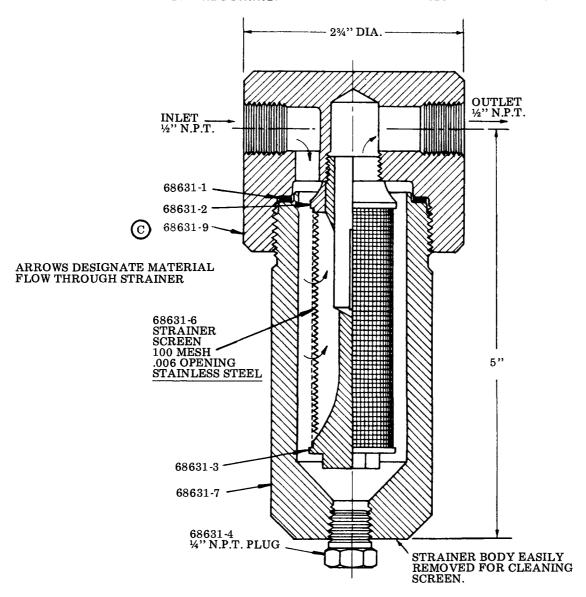

#### MODEL 68631

### MAXIMUM RECOMMENDED OPERATING PRESSURE 5000 P.S. I.G.

(C) Indicates Change

#### REPAIR PARTS LIST

| PART NO. | DESCRIPTION          | PART NO. | DESCRIPTION     |
|----------|----------------------|----------|-----------------|
| 68631-1  | Viton Gasket         | 68631-6  | Strainer Screen |
| 68631-2  | Screen Guide Bushing | 68631-7  | Strainer Body   |
| 68631-3  | Screen Support Body  | 68631-9  | Strainer Head   |
| 68631-4  | ¼" Pipe Plug         |          |                 |