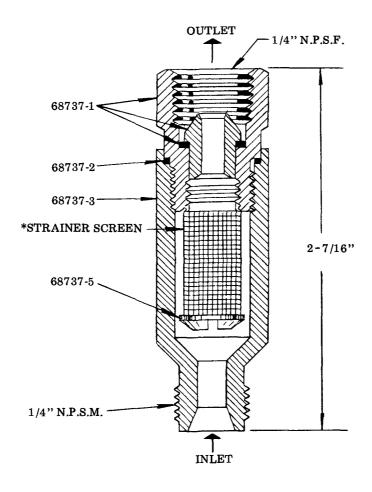

# MODELS 68737, 69391 AND 69459 HIGH PRESSURE STRAINER MAXIMUM RECOMMENDED OPERATING PRESSURE 5000 P.S.I.G.

ARROWS DESIGNATE MATERIAL FLOW THROUGH STRAINER

REPAIR PARTS LIST

| MODEL NO.                                    | PART NO. DESCRIPTION                                |                                          |  |
|----------------------------------------------|-----------------------------------------------------|------------------------------------------|--|
|                                              | 68737-1                                             | Cap, Seat Insert & Gasket Assembly       |  |
|                                              | 68737-2                                             | Nylon Gasket                             |  |
|                                              | 68737-3                                             | Stainless Steel Body                     |  |
|                                              | 68737-5                                             | Stainless Steel Screen Support           |  |
| *68737                                       | 68737-4                                             | 100 Mesh Stainless Steel Strainer Screen |  |
| *69391                                       | *69391 69391-1 50 Mesh Stainless Steel Strainer Scr |                                          |  |
| *69459 69459-1 200 Mesh Stainless Steel Stra |                                                     | 200 Mesh Stainless Steel Strainer Screen |  |