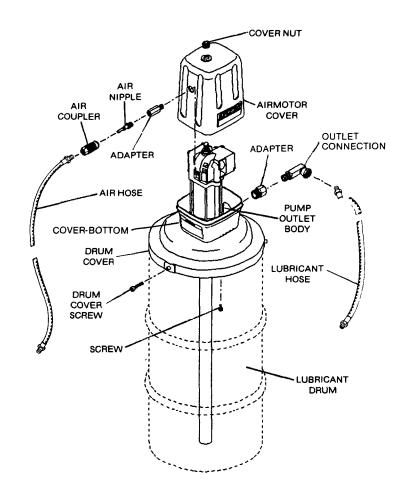

## **ASSEMBLY INSTRUCTIONS**

- 1) Remove air nipple and adapter (assembled) from pump.
- 2) Remove cover nut and airmotor cover from pump.
- Remove the four screws holding the cover-bottom to the pump outlet body.
- 4) Hold pump outlet body securely against the inner surface of the cover-bottom and insert adapter (with outlet connection attached) through hole in cover-bottom making sure that connection is tight and that outlet connection is correctly oriented for intended application.
- 5) Insert end of pumptube through hole in drum cover.
- Line up holes in drum cover, cover-bottom and pump outlet body, replace four screws and tighten securely.
- 7) Remove drum top and insert pump into lubricant drum.
- 8) Fasten drum cover to drum using three drum cover screws.
- Assemble the lubricant delivery hose to the pump outlet connection. Connections must be leakproof.
- 10) Replace airmotor cover and position over cover-bottom.
- 11) Secure cover with cover nut.
- 12) Insert adapter (with air nipple attached) through hole in airmotor cover and assemble to pump. Connections must be leakproof.
- 13) Attach air coupler to air hose.
- 14) Attach air hose to air supply.
- 15) Drum pump is ready for operation as soon as air coupler is connected to air nipple.