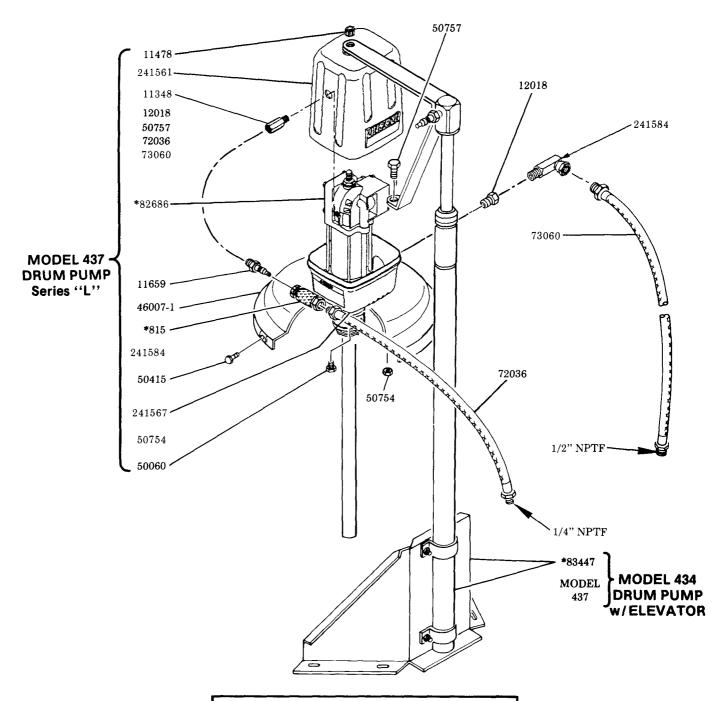

120 LB. DRUM SIZE 3:1 RATIO

## \*REFER TO SEPARATE INSTRUCTIONS

815 Air Coupler — Section G9, Page 2 Series. 82686 Basic Pump — Section A6, Page 4 Series. 83447 Elevator Assembly — Section A6, Page 42 Series.

## SERVICE PARTS

| Part    | Qty. | Description      | Part   | Qty. | Description       |
|---------|------|------------------|--------|------|-------------------|
| 815     | 1    | Air coupler      | 50757  | 1    | Screw             |
| 11348   | 1    | Adapter          | 72036  | 1    | Air hose          |
| 11478   | 1    | Cover nut        | 73060  | 1    | Volume hose       |
| 1659    | 1    | Air nipple       | 82686  | 1    | Basic pump        |
| 12018   | 1    | Adapter          | 83447  | 1    | Elevator assembly |
| 16007-1 | 1    | Drum cover       | 241561 | 1    | Airmotor cover    |
| 50060   | 4    | Screw            | 241567 | 1    | Cover-bottom      |
| 50415   | 3    | Drum cover screw | 241584 | 1    | Outlet connection |
| 50754   | 1    | Nut              | 1      |      |                   |