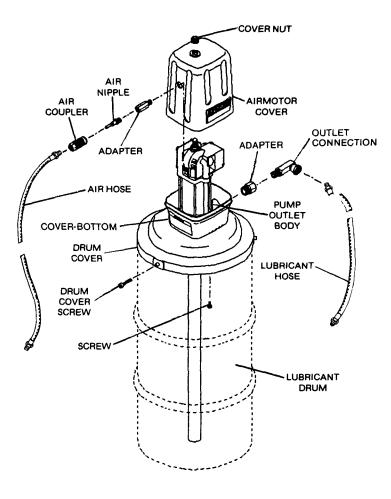

## **ASSEMBLY INSTRUCTIONS**

- 1) Remove air nipple and adapter (assembled) from pump.
- 2) Remove cover nut and airmotor cover from pump.
- 3) Remove the four screws holding the cover-bottom to the pump outlet body.
- 4) Hold pump outlet body securely against the inner surface of the cover-bottom and insert adapter (with outlet connection attached) through hole in cover-bottom making sure that connection is tight and that outlet connection is correctly oriented for intended application.
- 5) Insert end of pumptube through hole in drum cover.
- Line up holes in drum cover, cover-bottom and pump outlet body, replace four screws and tighten securely.
- 7) Remove drum top and insert pump into lubricant drum.
- 8) Fasten drum cover to drum using three drum cover screws.
- 9) Assemble the lubricant delivery hose to the pump outlet connection. Connections must be leakproof.
- 10) Replace airmotor cover and position over cover-bottom.
- 11) Secure cover with cover nut.
- 12) Insert adapter (with air nipple attached) through hole in airmotor cover and assemble to pump. Connections must be leakproof.
- 13) Attach air coupler to air hose.
- 14) Attach air hose to air supply.
- 15) Drum pump is ready for operation as soon as air coupler is connected to air nipple.