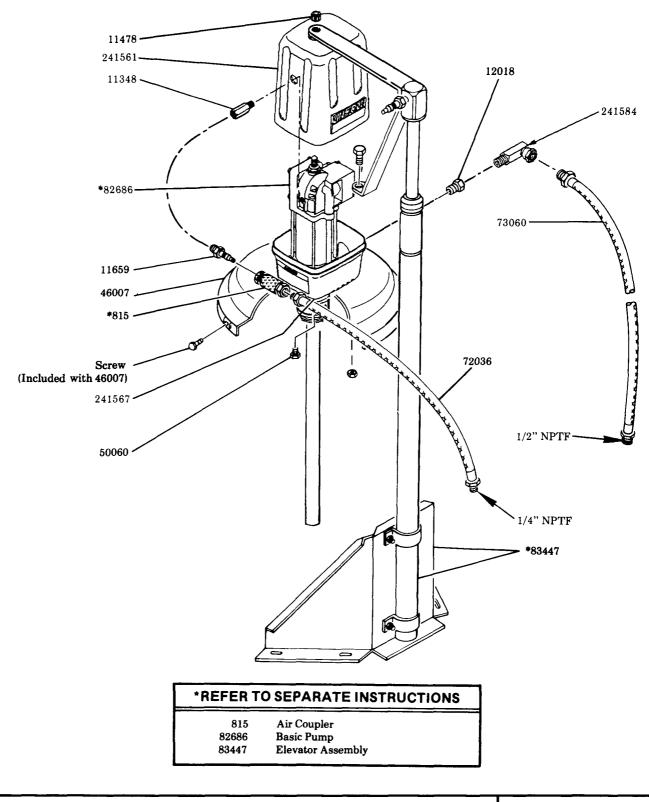

## SERVICE PARTS

| Part  | Qty. | Description | Part   | Qty. | Description       |  |
|-------|------|-------------|--------|------|-------------------|--|
| 815   | 1    | Air coupler | 72036  | 1    | Air hose          |  |
| 11348 | 1    | Adapter     | 73060  | 1    | Volume hose       |  |
| 11478 | 1    | Cover nut   | 82686  | 1    | Basic pump        |  |
| 11659 | 1    | Air nipple  | 83447  | 1    | Elevator assembly |  |
| 12018 | 1    | Adapter     | 241561 | 1    | Airmotor cover    |  |
| 46007 | 1    | Drum cover  | 241567 | 1    | Cover-bottom      |  |
| 50060 | 4    | Screw       | 241584 | 1    | Outlet connection |  |
|       |      |             |        |      |                   |  |