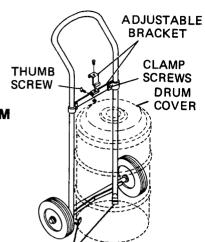

## **INSTRUCTIONS FOR CLAMPING DOLLY TRUCK DRUM**

- Set drum over lugs.
   Loosen clamp screws.
   Adjust bracket to clamp drum.
   Clamp adjustable bracket to angle clip on
- drum cover.
  5) Tighten clamp screws and thumb screw to hold drum.