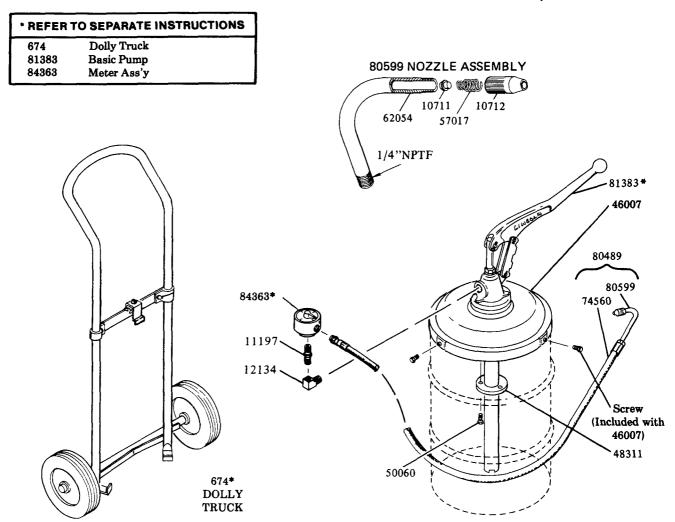

## Model No. 538 PORTABLE GEAR LUBE DISPENSER

MANUALLY OPERATED (120 LB. DRUM SIZE)

## **SERVICE PARTS**

| Part  | Qty. | Description            |
|-------|------|------------------------|
| 674   | 1    | Dolly Truck            |
| 10711 | 1    | Nozzle check           |
| 10712 | 1    | Nozzle tip             |
| 11197 | 1    | Adapter                |
| 12134 | 1    | Elbow                  |
| 46007 | 1    | Drum cover             |
| 48311 | 1    | Reinforcing washer     |
| 50060 | 3    | Screw                  |
| 57017 | 1    | Spring                 |
| 62054 | 1    | Nozzle tube            |
| 74560 | 1    | Hose                   |
| 80489 | 1    | Hose & nozzle assembly |
| 80599 | 1    | Nozzle assembly        |
| 81383 | 1    | Bare pump assembly     |
| 84363 | 1    | Meter Ass'y            |