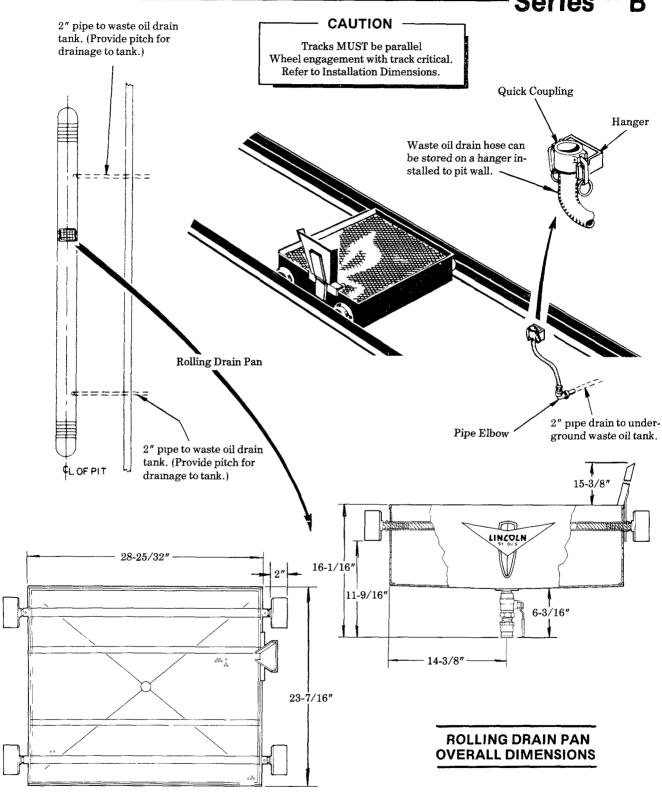

# ROLLING OIL DRAIN PAN

## **Model 84000**

Series "B"

LINCOLN ST. LOUIS
4010 GOODFELLOW BLVD • ST LOUIS MO 63120 • (314) 679-4200

SECTION - B4

PAGE -19C