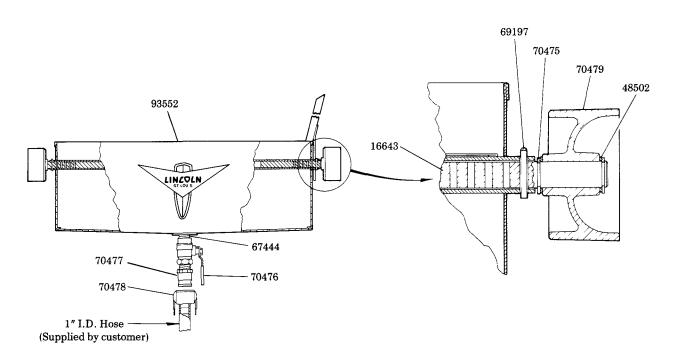

MIN.    | MAX.                                     | MIN.    |
| STANDARD 16643 (4) AXLES                   | 37-1/2"                                     | 33″     | 40-1/2"        | 36″     | 37-1/2"                                  | 33″     |
| 16643 (2) AXLES<br>AND<br>†16645 (2) AXLES | 42"                                         | 37-1/2" | 45"            | 40-1/2" | 42"                                      | 37-1/2" |
| †16645 (4) AXLES                           | 46-1/2"                                     | 42"     | 49-1/2"        | 45"     | 46-1/2"                                  | 42″     |

<sup>\*</sup>Dimensions are for 1-1/2" track - add 1" if using 2" track.

<sup>†16645</sup> Axles are accessory items - must be ordered separately.



## ROLLING OIL DRAIN PAN ASSEMBLY







361118 (Hanger for 70478)