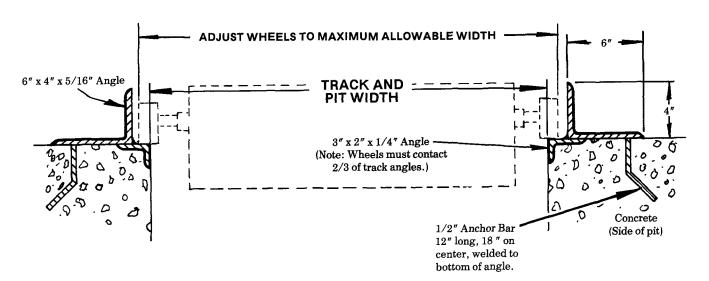

## PIT STYLE #2

|                                            | INSTALLATION DIMENSIONS<br>FOR PIT STYLE #1 |         |                |         | INSTALLATION DIMENSIONS FOR PIT STYLE #2 |         |
|--------------------------------------------|---------------------------------------------|---------|----------------|---------|------------------------------------------|---------|
| MODEL 84000 WITH:                          | TRACK WIDTH "A"                             |         | *PIT WIDTH "B" |         | TRACK & PIT WIDTH                        |         |
|                                            | MAX.                                        | MIN.    | MAX.           | MIN.    | MAX.                                     | MIN.    |
| STANDARD 16643 (4) AXLES                   | 37-1/2"                                     | 33″     | 40-1/2"        | 36″     | 37-1/2"                                  | 33″     |
| 16643 (2) AXLES<br>AND<br>†16645 (2) AXLES | 42"                                         | 37-1/2" | 45"            | 40-1/2" | 42"                                      | 37-1/2" |
| †16645 (4) AXLES                           | 46-1/2"                                     | 42"     | 49-1/2"        | 45"     | 46-1/2"                                  | 42″     |

<sup>\*</sup>Dimensions are for 1-1/2" track - add 1" if using 2" track.

<sup>†16645</sup> Axles are accessory items - must be ordered separately.