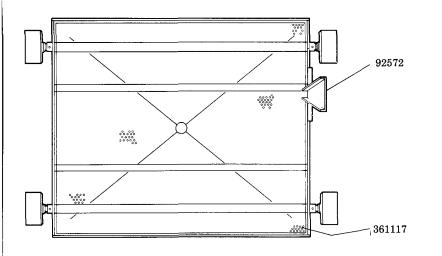

| MIN.    | MAX.           | MIN.    | MAX.                                     | MIN.    |
| STANDARD 16643 (4) AXLES                   | 37-1/2"                                     | 33″     | 40-1/2"        | 36″     | 37-1/2"                                  | 33″     |
| 16643 (2) AXLES<br>AND<br>†16645 (2) AXLES | 42"                                         | 37-1/2" | 45"            | 40-1/2" | 42"                                      | 37-1/2" |
| †16645 (4) AXLES                           | 46-1/2"                                     | 42"     | 49-1/2"        | 45"     | 46-1/2"                                  | 42″     |

<sup>\*</sup>Dimensions are for 1-1/2" track - add 1" if using 2" track.

<sup>†16645</sup> Axles are accessory items - must be ordered separately.



## ROLLING OIL DRAIN PAN ASSEMBLY







361118 (Hanger for 70478)