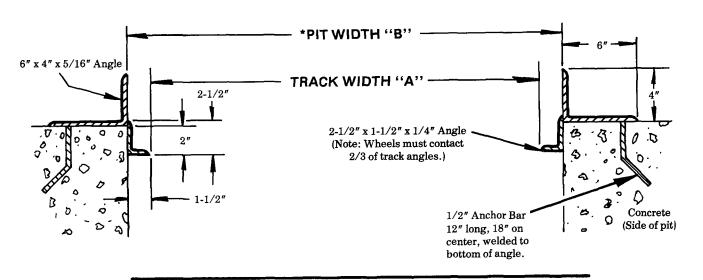

#### PIT STYLE #1

## PIT STYLE #2

|                                            | INSTALLATION DIMENSIONS<br>FOR PIT STYLE #1 |         |                |         | INSTALLATION DIMENSIONS FOR PIT STYLE #2 |         |
|--------------------------------------------|---------------------------------------------|---------|----------------|---------|------------------------------------------|---------|
| MODEL 84000 WITH:                          | TRACK WIDTH "A"                             |         | *PIT WIDTH "B" |         | TRACK & PIT WIDTH                        |         |
|                                            | MAX.                                        | MIN.    | MAX.           | MIN.    | MAX.                                     | MIN.    |
| STANDARD 16643 (4) AXLES                   | 37-1/2"                                     | 33″     | 40-1/2"        | 36″     | 37-1/2"                                  | 33″     |
| 16643 (2) AXLES<br>AND<br>†16645 (2) AXLES | 42"                                         | 37-1/2" | 45"            | 40-1/2" | 42"                                      | 37-1/2" |
| †16645 (4) AXLES                           | 46-1/2"                                     | 42"     | 49-1/2"        | 45"     | 46-1/2"                                  | 42″     |

<sup>\*</sup>Dimensions are for 1-1/2" track - add 1" if using 2" track.

<sup>†16645</sup> Axles are accessory items - must be ordered separately.