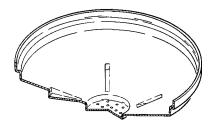

## Model 613 Series '' G ''

3610 Drain Pan (Must be ordered separately.)

## INSTRUCTIONS

Assemble 66060 Casters to the 45880 Base. Center an empty 120 lb. drum on the base and secure with the four base clamps.

Place the 46007-1 Drum Cover on top of the 120 lb. drum and secure with the three 50415 Drum Cover Screws.