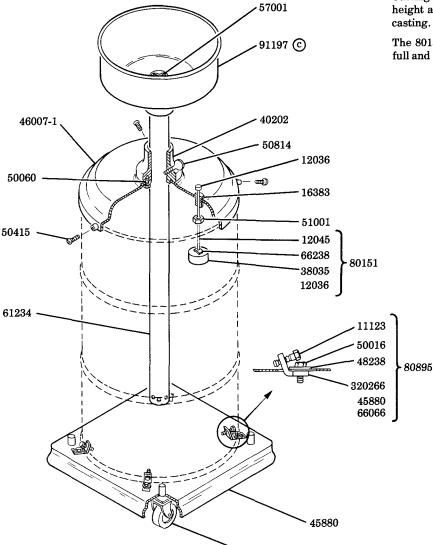

## INSTRUCTIONS

Assemble 66060 Casters to the 45880 Base. Center an empty 120 lb. drum on the base and secure with the four base clamps.

Place the 46007-1 Drum Cover on top of the 120 lb. drum and secure with the three 50415 Drum Cover Screws.

Insert the 61234 Drain Tube through the 40202 Guide Casting. The 91197 Funnel may be raised to any desired height and held by the 50814 Thumb Screw in the guide casting.

The 80151 Gauge Float will rise when the drum is nearly full and should be emptied.

## **SERVICE PARTS**

| PART    | QUAN. | DESCRIPTION          |
|---------|-------|----------------------|
| 11123   | 4     | Screw                |
| 12036   | 1     | Gauge rod knob       |
| 12045   | 1     | Gauge rod            |
| 16383   | 1     | Gauge rod bushing    |
| 38035   | 1     | Gauge floater        |
| 40202   | 1     | Guide casting        |
| 45880   | 1     | Base                 |
| 46007-1 | 1     | Drum cover           |
| 48238   | 4     | Washer               |
| 50016   | 4     | Screw                |
| 50060   | 4     | Screw                |
| 50415   | 3     | Drum cover screw     |
| 50814   | 1     | Thumb screw          |
| 51001   | 1     | Hex. nut             |
| 57001   | 1     | Catch spring         |
| 61234   | 1     | Drain tube           |
| 66060   | 4     | Caster               |
| 66238   | 2     | Speed nut            |
| 80151   | 1     | Gauge float assembly |
| 80895   | 1     | Truck assembly       |
| 91197   | 1     | Funnel               |
| 360266  | 4     | Clamp                |