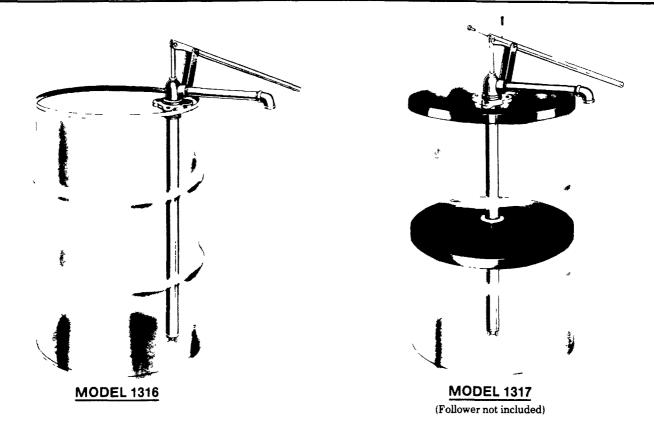

## **Models** 1316 1317

LINCOLN ST. LOUIS 4010 GOODFELLOW BLVD - ST LOUIS, MO 63120 - (314) 383-5900

SECTION - B5

PAGE - 3E

MODEL 1316 - Heavy duty transfer pump is equipped with bung bushing, 2" NPTF to fit any standard 400 lb. bung opening drum, and set screw for holding unit rigid while in operation.

MODEL 1317 - Heavy duty transfer pump is equipped with drum cover for any standard full open, or center open 400 lb. drum. 83367 Follower must be ordered separately.