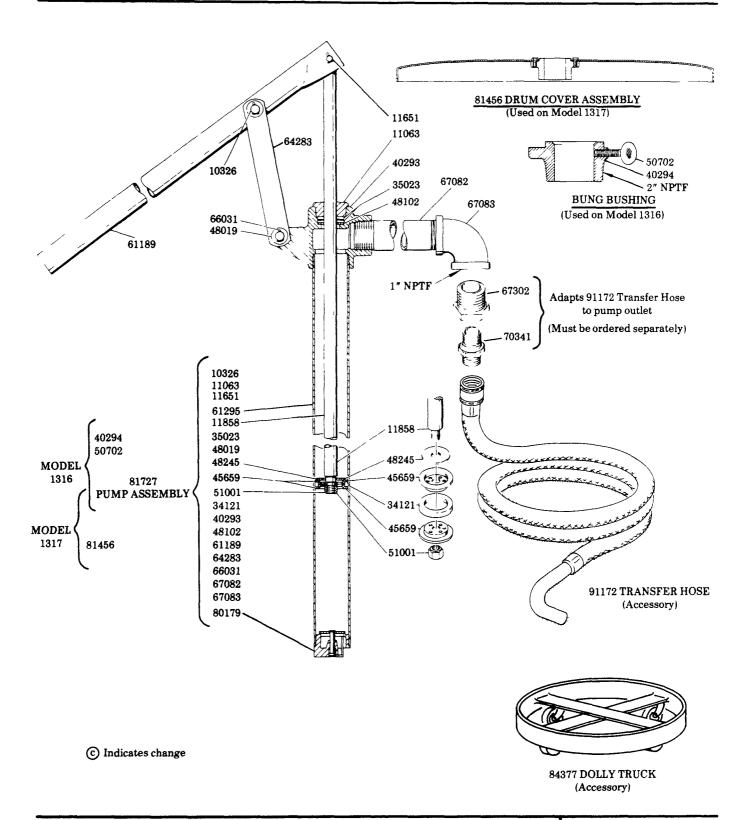

## **SERVICE PARTS**

| PART  | QUAN. | DESCRIPTION       | PART  | QUAN. | DESCRIPTION         |
|-------|-------|-------------------|-------|-------|---------------------|
| 10326 | 2     | Toggle pin        | 50702 | 1     | Thumb screw         |
| 11063 | 1     | Packing nut       | 51001 | 1     | Connecting rod nut  |
| 11651 | 1     | Latch pin         | 61189 | 1     | Handle              |
| 11858 | 1     | Connecting rod    | 61295 | 1     | Pump tube           |
| 34121 | 1     | Piston packing    | 64283 | 2     | Toggle link         |
| 35023 | 1     | Gland packing     | 66031 | 3     | Cotter pin          |
| 40293 | 1     | Outlet casting    | 67082 | 1     | Pipe nipple         |
| 40294 | 1     | Bung bushing      | 67083 | 1     | Elbow               |
| 45659 | 2     | Piston            | 80179 | 1     | Foot valve          |
| 48019 | 2     | Toggle pin washer | 81456 | 1     | Drum cover assembly |
| 48102 | 1     | Packing washer    | 81727 | 1     | Pump assembly       |
| 48245 | 1     | Piston check disc |       |       |                     |