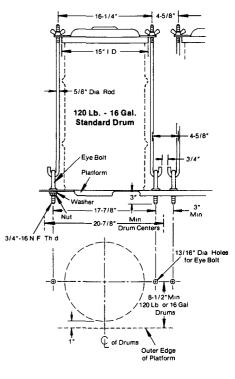

# **ASSEMBLY INSTRUCTIONS**

- 1) Assemble pump to 93533 Drum Cover using the 50060 Screws provided.
- Attach 66192 Eyebolts to floor or truck bed with 51017 Nuts & 66193 Washers. Hook 13565 Tie Rods into eyebolts.
- Place drum cover over drum and insert tie rods into brackets. Secure drum cover by tightening 66191 Wing Nuts.

# **ASSEMBLY INSTRUCTIONS**

- 1) Assemble pump to drum cover using the 50060 Screws provided.
- 2) Attach 66192 Eyebolts to floor or truck bed with 51017 Nuts & 66193 Washers. Hook 13565 Tie Rods into eyebolts.
- 3) Place drum cover over drum and insert tie rods into brackets. Secure drum cover by tightening 66191 Wing Nuts.