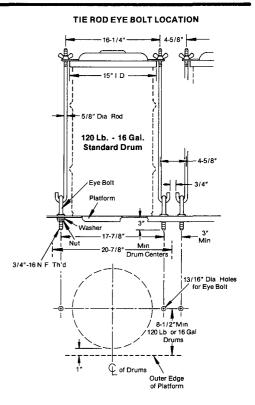

# **ASSEMBLY INSTRUCTIONS**

- 1) Assemble pump to 93533 Drum Cover using the 50060 Screws provided.
- Attach 66192 Eyebolts to floor or truck bed with 51017 Nuts & 66193 Washers. Hook 13565 Tie Rods into eyebolts.
- Place drum cover over drum and insert tie rods into brackets. Secure drum cover by tightening 66191 Wing Nuts.

# **ASSEMBLY INSTRUCTIONS**

- 1) Assemble pump to drum cover using the 50060 Screws provided.
- 2) Attach 66192 Eyebolts to floor or truck bed with 51017 Nuts & 66193 Washers. Hook 13565 Tie Rods into eyebolts.
- 3) Place drum cover over drum and insert tie rods into brackets. Secure drum cover by tightening 66191 Wing Nuts.