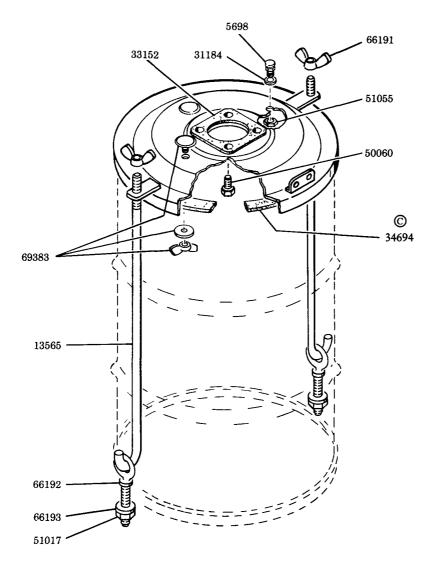

# 5698 66191 33152 31184 51055 50060 93533 69383 13565 66192 66193 51017

# **ASSEMBLY INSTRUCTIONS**

- 1) Assemble pump to 93533 Drum Cover using the 50060 Screws provided.
- Attach 66192 Eyebolts to floor or truck bed with 51017 Nuts & 66193 Washers. Hook 13565 Tie Rods into eyebolts.
- Place drum cover over drum and insert tie rods into brackets. Secure drum cover by tightening 66191 Wing Nuts.

# **SERVICE PARTS**

| PART  | QUAN. | DESCRIPTION  | PART  | QUAN. | DESCRIPTION | PART  | QUAN. | DESCRIPTION |
|-------|-------|--------------|-------|-------|-------------|-------|-------|-------------|
| 5698  | 1     | Vent fitting | 50060 | 4     | Screw       | 66192 | 2     | Eye bolt    |
| 13565 | 2     | Tie rod      | 51017 | 2     | Nut         | 66193 | 2     | Washer      |
| 31184 | 1     | Washer       | 51055 | 1     | Nut         | 69383 | 2     | Hole cover  |
| 33152 | 1     | Gasket       | 66191 | 2     | Wing nut    | 93533 | 1     | Drum cover  |

| Рап   | Qty. | Description  |
|-------|------|--------------|
| 5698  | 1    | Vent fitting |
| 13565 | 2    | Tie rod      |
| 31184 | 1    | Washer       |
| 33152 | 1    | Gasket       |
| 34694 | 1    | Gasket       |
| 50060 | 4    | Screw        |
| 51017 | 2    | Nut          |
| 51055 | 1    | Nut          |
| 66191 | 2    | Wing nut     |
| 66192 | 2    | Eyebolt      |
| 66193 | 2    | Washer       |
| 69383 | 2    | Hole cover   |

# **ASSEMBLY INSTRUCTIONS**

- 1) Assemble pump to drum cover using the 50060 Screws provided.
- 2) Attach 66192 Eyebolts to floor or truck bed with 51017 Nuts & 66193 Washers. Hook 13565 Tie Rods into eyebolts.
- 3) Place drum cover over drum and insert tie rods into brackets. Secure drum cover by tightening 66191 Wing Nuts.