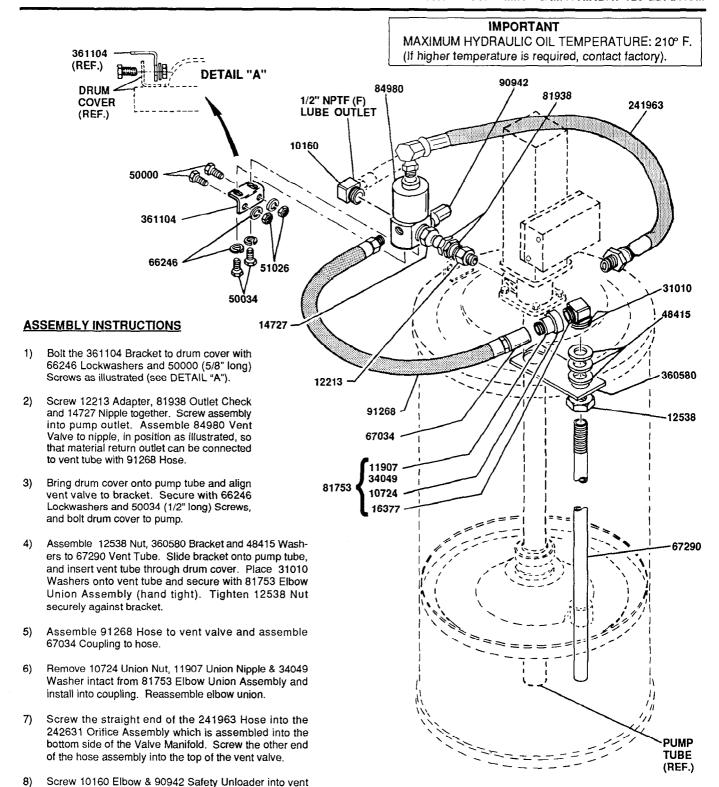

# MODEL 84990 VENT VALVE ASSEMBLY

FOR OFF-HIGHWAY TYPE MINING MACHINERY 120 LB. DRUM

One Lincoln Way St. Louis, Missouri 63120-1578 (314) 679-4200 Copyright 1993 Printed in U.S.A. Section - C8

Page -246B

# 84980 VENT VALVE

## **SERVICE PARTS**

| Part  | Qty. | Description       | Part   | Qty. | Description          |
|-------|------|-------------------|--------|------|----------------------|
| 10160 | 1    | Elbow             | 51026  | 2    | Nut                  |
| 10462 | 1    | Nipple            | 66246  | 4    | Lockwasher           |
| 10724 | 1    | Union nut         | 67034  | 1    | Coupling             |
| 11907 | 1    | Union nipple      | 67290  | 1    | Vent tube            |
| 12213 | 1    | Adapter           | 81753  | 1    | Elbow union assembly |
| 12538 | 1    | Nut               | 81938  | 1    | Outlet check         |
| 14722 | 1    | Needle            | 90942  | 1    | Safety unloader      |
| 14723 | 1    | Valve seat        | 91268  | 1    | Hose                 |
| 14727 | 1    | Nipple            | 239330 | 1    | Packing assembly     |
| 16377 | 1    | Check housing     | 239336 | 1 1  | Valve body           |
| 31010 | 2    | Washer (copper)   | 241807 | 1    | Cylinder             |
| 31047 | 1    | Check seat gasket | 241963 | 1    | Hose assembly        |
| 34049 | 1    | Washer            | 242027 | 1    | Piston assembly      |
| 48415 | 3    | Washer (steel)    | 360580 | 1    | Bracket              |
| 50000 | 2    | Screw             | 361104 | ] 1  | Bracket              |
| 50034 | 2    | Screw             |        | [    | ·                    |