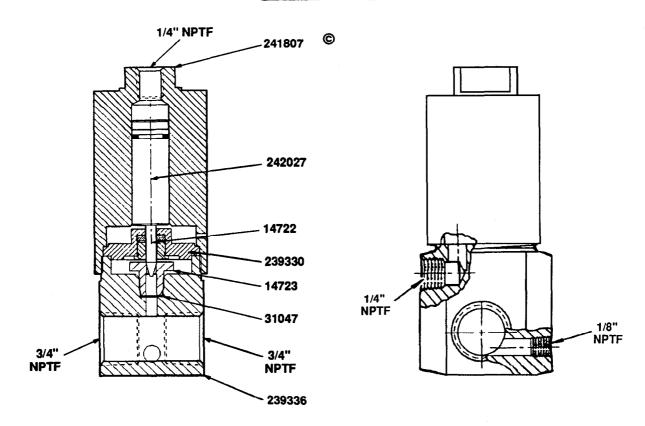

# 84980 VENT VALVE

#### NOTE:

Old-style vent valves used a stop pin above 242027 Piston Assembly. This pin is unnecessary and may be discarded without adverse effect.

© Indicates Change

## **SERVICE PARTS**

| Part  | Qty. | Description       | Part   | Qty. | Description          |
|-------|------|-------------------|--------|------|----------------------|
| 10160 | 1    | Elbow             | 51026  | 2    | Nut                  |
| 10462 | 1    | Nipple            | 66246  | 4    | Lockwasher           |
| 10724 | 1    | Union nut         | 67034  | 1    | Coupling             |
| 11907 | 1    | Union nipple      | 67290  | 1    | Vent tube            |
| 12213 | 1    | Adapter           | 81753  | 1    | Elbow union assembly |
| 12538 | 1    | Nut               | 81938  | 1    | Outlet check         |
| 14722 | 1    | Needle            | 90942  | 1    | Safety unloader      |
| 14723 | 1    | Valve seat        | 91268  | 1    | Hose                 |
| 14727 | 1    | Nipple            | 239330 | 1    | Packing assembly     |
| 16377 | 1    | Check housing     | 239336 | 1 1  | Valve body           |
| 31010 | 2    | Washer (copper)   | 241807 | 1    | Cylinder             |
| 31047 | 1    | Check seat gasket | 241963 | 1    | Hose assembly        |
| 34049 | 1    | Washer            | 242027 | 1    | Piston assembly      |
| 48415 | 3    | Washer (steel)    | 360580 | 1    | Bracket              |
| 50000 | 2    | Screw             | 361104 | ] 1  | Bracket              |
| 50034 | 2    | Screw             |        | [    | ·                    |