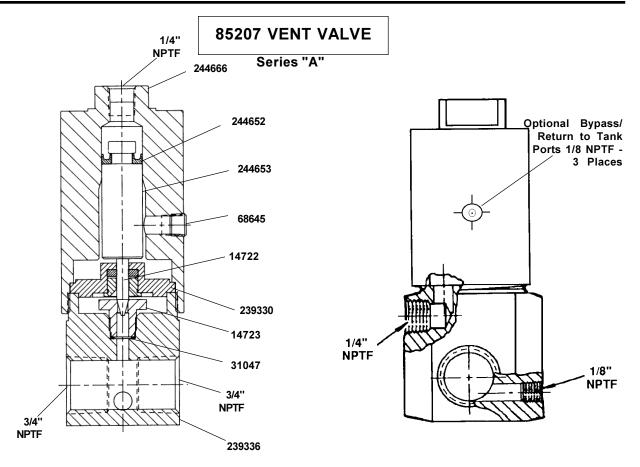

## SERVICE PARTS

| SERVICE PARTS |      |                   |         |      |                      |  |
|---------------|------|-------------------|---------|------|----------------------|--|
| Part          | Qty. | Description       | Part    | Qty. | Description          |  |
| 10160         | 1    | Elbow             | 66246   | 4    | Lockwasher           |  |
| 10724         | 1    | Union Nut         | 67034   | 1    | Coupling             |  |
| 11907         | 1    | Union Nipple      | 67290   | 1    | Vent Tube            |  |
| 12213         | 1    | Adapter           | 68645   | 3    | Pipe Plug            |  |
| 12538         | 1    | Nut               | 81753   | 1    | Elbow Union Assembly |  |
| 14722         | 1    | Needle            | 81938   | 1    | Outlet Check         |  |
| 14723         | 1    | Valve Seat        | 90942   | 1    | Safety Unloader      |  |
| 14727         | 1    | Nipple            | 236874  | 1    | Hose                 |  |
| 16377         | 1    | Check Housing     | 239330  | 1    | Packing Assembly     |  |
| 31010         | 2    | Washer (copper)   | 239336  | 1    | Valve Body           |  |
| 31047         | 1    | Check Seat Gasket | 244652  | 1    | U-Cup (Buna N)       |  |
| 34049         | 1    | Washer            | 244653  | 1    | Piston               |  |
| 48415         | 3    | Washer (steel)    | 244666  | 1    | Cylindedr            |  |
| 50000         | 2    | Screw             | 271598© | 1    | Hose Assembly        |  |
| 50034         | 2    | Screw             | 271599© | 1    | Adapter Elbow        |  |
| 51026         | 2    | Nut               | 360580  | 1    | Bracket              |  |
|               |      | •                 | 361104  | 1    | Bracket              |  |