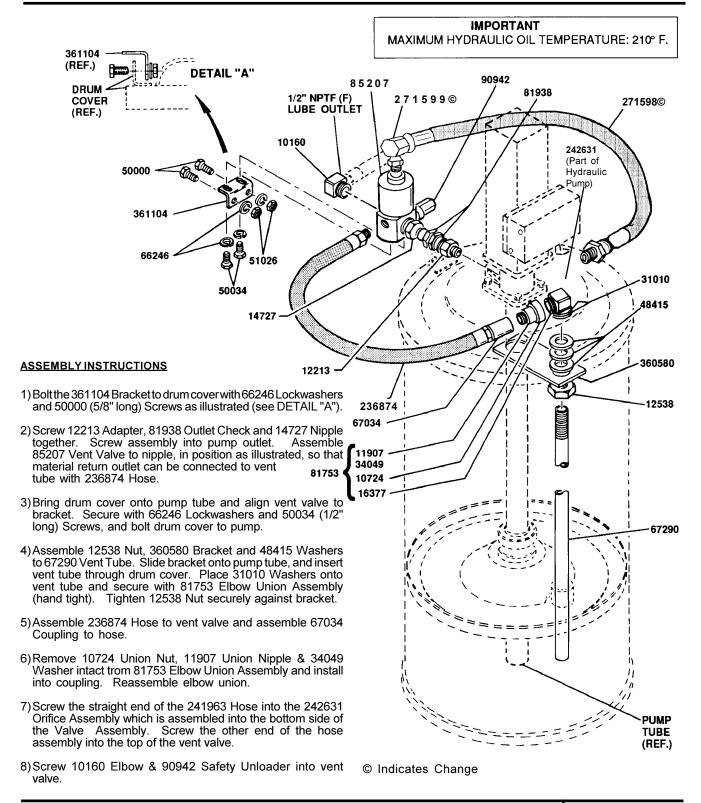

## SERVICE PARTS

| SERVICE PARTS |      |                   |         |      |                      |  |
|---------------|------|-------------------|---------|------|----------------------|--|
| Part          | Qty. | Description       | Part    | Qty. | Description          |  |
| 10160         | 1    | Elbow             | 66246   | 4    | Lockwasher           |  |
| 10724         | 1    | Union Nut         | 67034   | 1    | Coupling             |  |
| 11907         | 1    | Union Nipple      | 67290   | 1    | Vent Tube            |  |
| 12213         | 1    | Adapter           | 68645   | 3    | Pipe Plug            |  |
| 12538         | 1    | Nut               | 81753   | 1    | Elbow Union Assembly |  |
| 14722         | 1    | Needle            | 81938   | 1    | Outlet Check         |  |
| 14723         | 1    | Valve Seat        | 90942   | 1    | Safety Unloader      |  |
| 14727         | 1    | Nipple            | 236874  | 1    | Hose                 |  |
| 16377         | 1    | Check Housing     | 239330  | 1    | Packing Assembly     |  |
| 31010         | 2    | Washer (copper)   | 239336  | 1    | Valve Body           |  |
| 31047         | 1    | Check Seat Gasket | 244652  | 1    | U-Cup (Buna N)       |  |
| 34049         | 1    | Washer            | 244653  | 1    | Piston               |  |
| 48415         | 3    | Washer (steel)    | 244666  | 1    | Cylindedr            |  |
| 50000         | 2    | Screw             | 271598© | 1    | Hose Assembly        |  |
| 50034         | 2    | Screw             | 271599© | 1    | Adapter Elbow        |  |
| 51026         | 2    | Nut               | 360580  | 1    | Bracket              |  |
|               |      | •                 | 361104  | 1    | Bracket              |  |