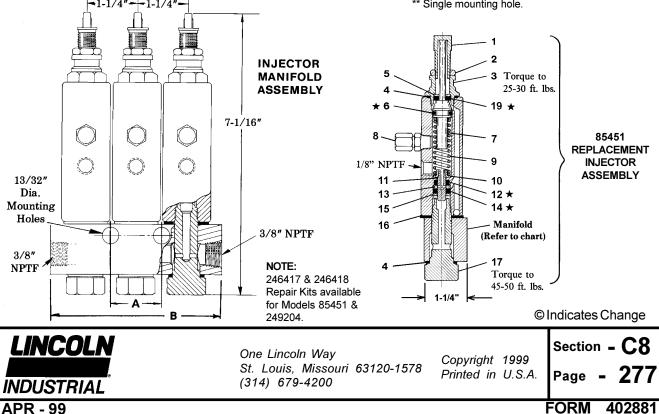

| SERVICE PARTS |                  |      |          |  |  |  |
|---------------|------------------|------|----------|--|--|--|
| Item No.      | Description      | Qty. | Part No. |  |  |  |
| 1             | Adjusting screw  | 1    | 11623    |  |  |  |
| 2             | Lock nut         | 1    | 11624    |  |  |  |
| 3             | Piston stop plug | 1    | 11450    |  |  |  |
| 4             | Gasket           | 2    | #        |  |  |  |
| 5             | Washer           | 1    | #        |  |  |  |
| 6             | O-ring           | 1    | # *      |  |  |  |
| 7             | Piston assembly  | 1    | #        |  |  |  |
| 8             | Fitting assembly | 1    | 90471    |  |  |  |
| 9             | Plunger spring   | 1    | #        |  |  |  |
| 10            | Spring seat      | 1    | #        |  |  |  |
| 11            | Plunger          | 1    | #        |  |  |  |
| 12            | Packing          | 1    | # *      |  |  |  |
| 13            | Inlet disc       | 1    | #        |  |  |  |
| 14            | Packing          | 1    | # *      |  |  |  |
| 15            | Washer           | 1    | #        |  |  |  |
| 16            | Gasket           | 1    | 31064    |  |  |  |
| 17            | Adapter bolt     | 1    | 11961    |  |  |  |
| 18            | Adapter          | 1    | 13216    |  |  |  |
| 19            | Packing          | 1    | # *      |  |  |  |

# Included in 246417 Repair Kit.

\* Included in 246418 Soft Parts Kit.

## MANIFOLD TYPE INJECTORS

| Model   | Туре                     | Dim. A | Dim. B | Manifold |
|---------|--------------------------|--------|--------|----------|
|         | Single injector manifold | **     | 2-1/2" | 12658    |
| 85451-2 | Two injector manifold    | **     | 3"     | 11962    |
| 85451-3 | Three injector manifold  | 1-1/4" | 4-1/4" | 11963    |
| 85451-4 | Four injector manifold   | 2-1/2" | 5-1/2" | 11964    |
| 85451-5 | Five injector manifold   | 3-3/4" | 6-3/4" | 11965    |
| 85451-6 | Six injector manifold    | 5"     | 8"     | 246965   |

\*\* Single mounting hole.