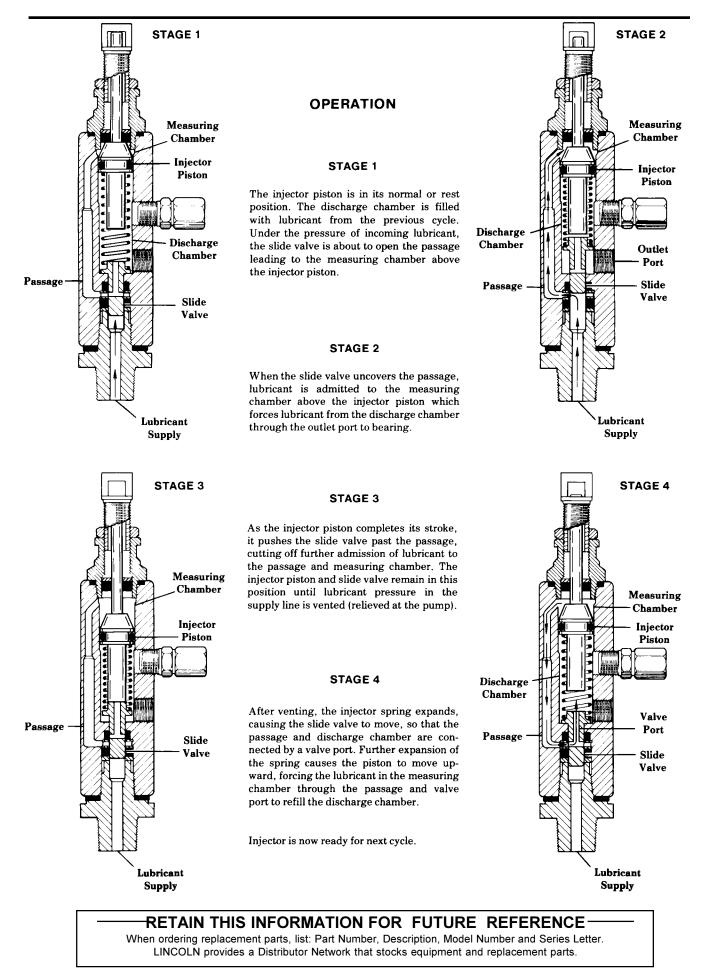

## Model Nos. 85451, 249204, 85451-1, 2, 3, 4, 5, 6 **SL-1 INJECTOR Series "A"**

SINGLE AND MANIFOLD TYPE For Dispensing Grease Not to Exceed N.L.G.I. #2 Grease and 300°F SPECIFICATIONS

Minimum operating pressure - 1,850 PSI. Maximum operating pressure - 3,500 PSI. Recommended operating pressure - 2,500 PSI. Maximum vent (Recharge) pressure - 600 PSI. Lubricant output is adjustable from .008 cu. in. to .08 cu. in. Injectors can be mounted in any position and can be used in circuits with SL-32 and/or SL-33 Injectors.