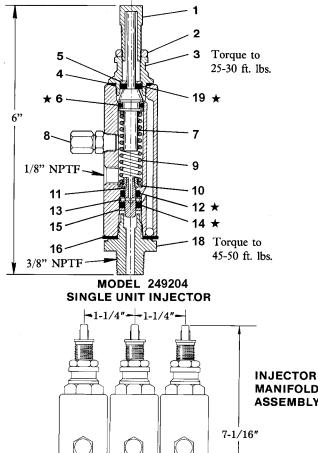

## Model Nos. 85451, 249204, 85451-1, 2, 3, 4, 5, 6 **SL-1 INJECTOR Series "A"**

SINGLE AND MANIFOLD TYPE For Dispensing Grease Not to Exceed N.L.G.I. #2 Grease and 300°F SPECIFICATIONS

Minimum operating pressure - 1,850 PSI. Maximum operating pressure - 3,500 PSI. Recommended operating pressure - 2,500 PSI. Maximum vent (Recharge) pressure - 600 PSI. Lubricant output is adjustable from .008 cu. in. to .08 cu. in. Injectors can be mounted in any position and can be used in circuits with SL-32 and/or SL-33 Injectors.

| SERVICE PARTS |                  |      |          |  |  |  |
|---------------|------------------|------|----------|--|--|--|
| Item No.      | Description      | Qty. | Part No. |  |  |  |
| 1             | Adjusting screw  | 1    | 11623    |  |  |  |
| 2             | Lock nut         | 1    | 11624    |  |  |  |
| 3             | Piston stop plug | 1    | 11450    |  |  |  |
| 4             | Gasket           | 2    | #        |  |  |  |
| 5             | Washer           | 1    | #        |  |  |  |
| 6             | O-ring           | 1    | # *      |  |  |  |
| 7             | Piston assembly  | 1    | #        |  |  |  |
| 8             | Fitting assembly | 1    | 90471    |  |  |  |
| 9             | Plunger spring   | 1    | #        |  |  |  |
| 10            | Spring seat      | 1    | #        |  |  |  |
| 11            | Plunger          | 1    | #        |  |  |  |
| 12            | Packing          | 1    | # *      |  |  |  |
| 13            | Inlet disc       | 1    | #        |  |  |  |
| 14            | Packing          | 1    | # *      |  |  |  |
| 15            | Washer           | 1    | #        |  |  |  |
| 16            | Gasket           | 1    | 31064    |  |  |  |
| 17            | Adapter bolt     | 1    | 11961    |  |  |  |
| 18            | Adapter          | 1    | 13216    |  |  |  |
| 19            | Packing          | 1    | # *      |  |  |  |

# Included in 246417 Repair Kit.

\* Included in 246418 Soft Parts Kit.

## MANIFOLD TYPE INJECTORS

| Model   | Туре                     | Dim. A | Dim. B | Manifold |
|---------|--------------------------|--------|--------|----------|
|         | Single injector manifold | **     | 2-1/2" | 12658    |
| 85451-2 | Two injector manifold    | **     | 3"     | 11962    |
| 85451-3 | Three injector manifold  | 1-1/4" | 4-1/4" | 11963    |
| 85451-4 | Four injector manifold   | 2-1/2" | 5-1/2" | 11964    |
| 85451-5 | Five injector manifold   | 3-3/4" | 6-3/4" | 11965    |
| 85451-6 | Six injector manifold    | 5"     | 8"     | 246965   |

\*\* Single mounting hole.