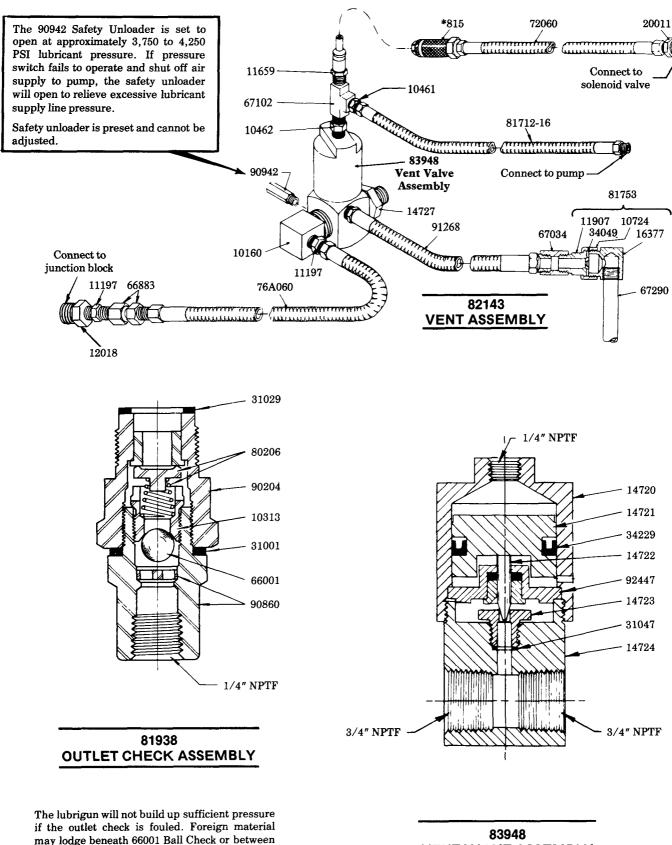

**C8** SECTION -**PAGE** 

80206 Check Disc and the check seat of the 90204 Outlet Check Bushing.

Sealing surface of disc and seat must form a perfect seal.

Replace if pitted, worn or scored.

**VENT VALVE ASSEMBLY** 

## **SERVICE PARTS**

| PART  | QUAN. | DESCRIPTION        | PART     | QUAN. | DESCRIPTION           |
|-------|-------|--------------------|----------|-------|-----------------------|
| 815   | 2     | Air coupler        | 45903    | 1     | Drum cover            |
| 10160 | 1     | Elbow              | 48415    | 3     | Washer                |
| 10313 | 1     | Ball check seat    | 50060    | 4     | Screw                 |
| 10461 | 2     | Bushing            | 50754    | 1     | Nut                   |
| 10462 | 1     | Nipple             | 50757    | 1     | Screw                 |
| 10724 | 1     | Elbow union nut    | 66001    | 1     | Ball                  |
| 11197 | 2     | Nipple             | 66883    | 1     | Union                 |
| 11478 | 1     | Cover nut          | 67034    | 1     | Pipe coupling         |
| 11659 | 1     | Fitting            | 67102    | 1     | Pipe tee              |
| 11907 | 1     | Check union nipple | 67290    | 1     | Vent pipe             |
| 12018 | 1     | Bushing            | 72060    | 2     | Air hose              |
| 12213 | 1     | Adapter            | 76A060   | 1     | Hose assembly         |
| 12538 | 1     | Nut                | 80206    | 1     | Check disc assembly   |
| 14720 | 1     | Air cylinder       | 81712-16 | 1     | Flexible tube         |
| 14721 | 1     | Piston             | 81753    | 1     | Elbow union           |
| 14722 | 1     | Needle             | 81938    | 1     | Outlet check assembly |
| 14723 | 1     | Valve seat         | 82050    | 1     | Bare pump assembly    |
| 14724 | 1     | Valve body         | 82143    | 1     | Vent assembly         |
| 14727 | 1     | Nipple             | 82288    | 1     | Centro-matic pump     |
| 16377 | 1     | Check housing      | 83447    | 1     | Elevator assembly     |
| 20011 | 1     | Bushing            | 83948    | 1     | Vent valve assembly   |
| 20039 | 1     | Adapter            | 84640    | 1     | Control panel         |
| 31001 | 1     | Gasket             | 90204    | 1     | Outlet check bushing  |
| 31010 | 2     | Gasket             | 90860    | 1     | Outlet connector      |
| 31029 | 1     | Gasket             | 90942    | 1     | Safety unloader       |
| 31047 | 1     | Check seat gasket  | 91268    | 1     | Volume hose           |
| 34049 | 1     | Elbow union gasket | 91376    | 1     | Airmotor cover        |
| 34229 | 1     | Packing            | 92447    | 1     | Packing               |
| 45807 | 1     | Cover guide        | 360580   | 1     | Bracket               |