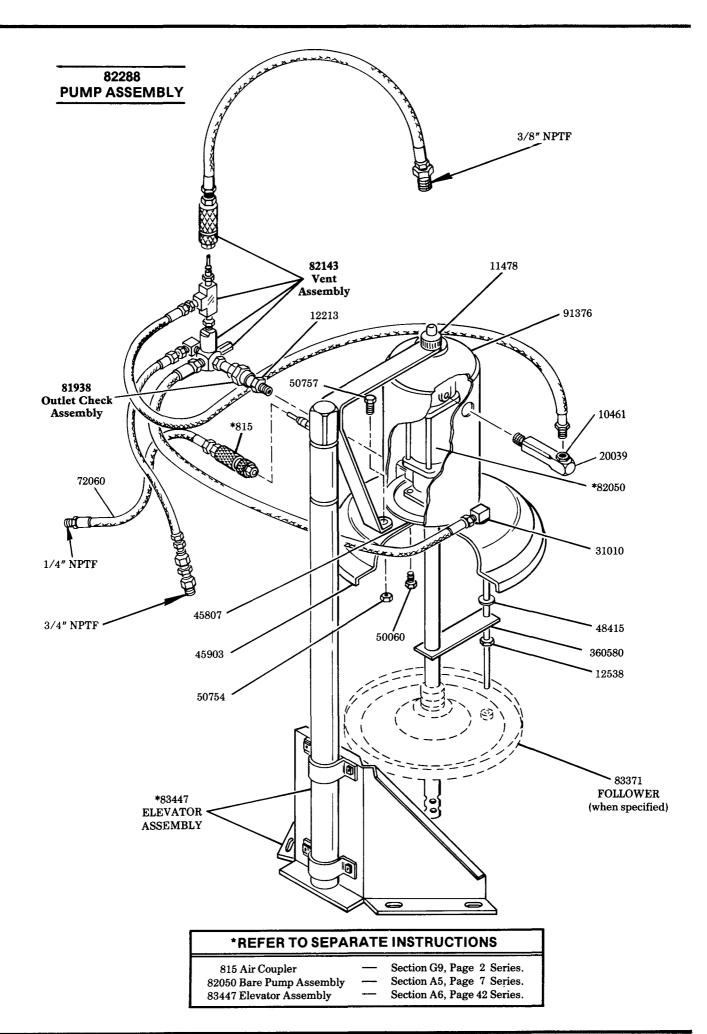

## **SERVICE PARTS**

| PART  | QUAN. | DESCRIPTION        | PART     | QUAN. | DESCRIPTION           |
|-------|-------|--------------------|----------|-------|-----------------------|
| 815   | 2     | Air coupler        | 45903    | 1     | Drum cover            |
| 10160 | 1     | Elbow              | 48415    | 3     | Washer                |
| 10313 | 1     | Ball check seat    | 50060    | 4     | Screw                 |
| 10461 | 2     | Bushing            | 50754    | 1     | Nut                   |
| 10462 | 1     | Nipple             | 50757    | 1     | Screw                 |
| 10724 | 1     | Elbow union nut    | 66001    | 1     | Ball                  |
| 11197 | 2     | Nipple             | 66883    | 1     | Union                 |
| 11478 | 1     | Cover nut          | 67034    | 1     | Pipe coupling         |
| 11659 | 1     | Fitting            | 67102    | 1     | Pipe tee              |
| 11907 | 1     | Check union nipple | 67290    | 1     | Vent pipe             |
| 12018 | 1     | Bushing            | 72060    | 2     | Air hose              |
| 12213 | 1     | Adapter            | 76A060   | 1     | Hose assembly         |
| 12538 | 1     | Nut                | 80206    | 1     | Check disc assembly   |
| 14720 | 1     | Air cylinder       | 81712-16 | 1     | Flexible tube         |
| 14721 | 1     | Piston             | 81753    | 1     | Elbow union           |
| 14722 | 1     | Needle             | 81938    | 1     | Outlet check assembly |
| 14723 | 1     | Valve seat         | 82050    | 1     | Bare pump assembly    |
| 14724 | 1     | Valve body         | 82143    | 1     | Vent assembly         |
| 14727 | 1     | Nipple             | 82288    | 1     | Centro-matic pump     |
| 16377 | 1     | Check housing      | 83447    | 1     | Elevator assembly     |
| 20011 | 1     | Bushing            | 83948    | 1     | Vent valve assembly   |
| 20039 | 1     | Adapter            | 84640    | 1     | Control panel         |
| 31001 | 1     | Gasket             | 90204    | 1     | Outlet check bushing  |
| 31010 | 2     | Gasket             | 90860    | 1     | Outlet connector      |
| 31029 | 1     | Gasket             | 90942    | 1     | Safety unloader       |
| 31047 | 1     | Check seat gasket  | 91268    | 1     | Volume hose           |
| 34049 | 1     | Elbow union gasket | 91376    | 1     | Airmotor cover        |
| 34229 | 1     | Packing            | 92447    | 1     | Packing               |
| 45807 | 1     | Cover guide        | 360580   | 1     | Bracket               |