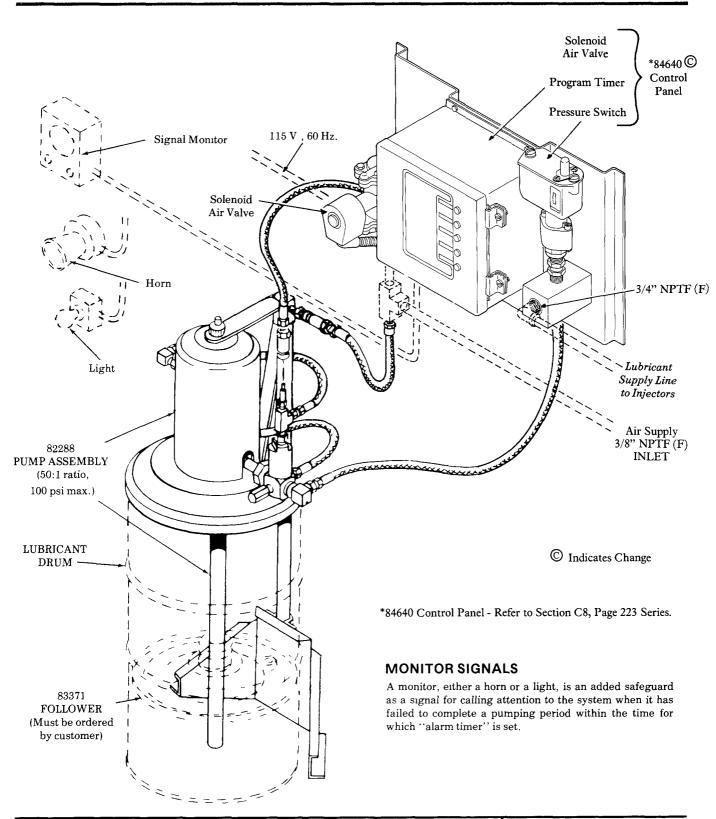

## **CENTRO-MATIC** DRUM PUMP

AIR OPERATED - 120 LB. DRUM SIZE **HIGH PRESSURE 2,500 PSI SYSTEM** 

**LINCOLN** 

LINCOLN, One Lincoln Way St. Louis, Missouri 63120-1578

(314) 679-4200 Customer Service, (314) 679-4300

**C8** SECTION -**PAGE** 

80206 Check Disc and the check seat of the 90204 Outlet Check Bushing.

Sealing surface of disc and seat must form a perfect seal.

Replace if pitted, worn or scored.

**VENT VALVE ASSEMBLY** 

## **SERVICE PARTS**

| PART  | QUAN. | DESCRIPTION        | PART     | QUAN. | DESCRIPTION           |
|-------|-------|--------------------|----------|-------|-----------------------|
| 815   | 2     | Air coupler        | 45903    | 1     | Drum cover            |
| 10160 | 1     | Elbow              | 48415    | 3     | Washer                |
| 10313 | 1     | Ball check seat    | 50060    | 4     | Screw                 |
| 10461 | 2     | Bushing            | 50754    | 1     | Nut                   |
| 10462 | 1     | Nipple             | 50757    | 1     | Screw                 |
| 10724 | 1     | Elbow union nut    | 66001    | 1     | Ball                  |
| 11197 | 2     | Nipple             | 66883    | 1     | Union                 |
| 11478 | 1     | Cover nut          | 67034    | 1     | Pipe coupling         |
| 11659 | 1     | Fitting            | 67102    | 1     | Pipe tee              |
| 11907 | 1     | Check union nipple | 67290    | 1     | Vent pipe             |
| 12018 | 1     | Bushing            | 72060    | 2     | Air hose              |
| 12213 | 1     | Adapter            | 76A060   | 1     | Hose assembly         |
| 12538 | 1     | Nut                | 80206    | 1     | Check disc assembly   |
| 14720 | 1     | Air cylinder       | 81712-16 | 1     | Flexible tube         |
| 14721 | 1     | Piston             | 81753    | 1     | Elbow union           |
| 14722 | 1     | Needle             | 81938    | 1     | Outlet check assembly |
| 14723 | 1     | Valve seat         | 82050    | 1     | Bare pump assembly    |
| 14724 | 1     | Valve body         | 82143    | 1     | Vent assembly         |
| 14727 | 1     | Nipple             | 82288    | 1     | Centro-matic pump     |
| 16377 | 1     | Check housing      | 83447    | 1     | Elevator assembly     |
| 20011 | 1     | Bushing            | 83948    | 1     | Vent valve assembly   |
| 20039 | 1     | Adapter            | 84640    | 1     | Control panel         |
| 31001 | 1     | Gasket             | 90204    | 1     | Outlet check bushing  |
| 31010 | 2     | Gasket             | 90860    | 1     | Outlet connector      |
| 31029 | 1     | Gasket             | 90942    | 1     | Safety unloader       |
| 31047 | 1     | Check seat gasket  | 91268    | 1     | Volume hose           |
| 34049 | 1     | Elbow union gasket | 91376    | 1     | Airmotor cover        |
| 34229 | 1     | Packing            | 92447    | 1     | Packing               |
| 45807 | 1     | Cover guide        | 360580   | 1     | Bracket               |