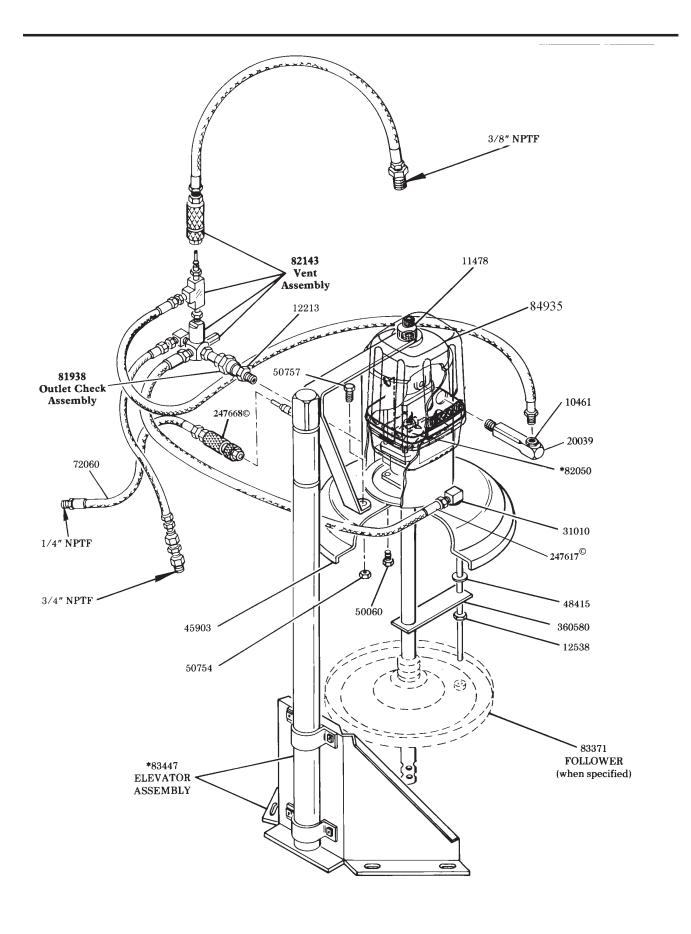

## Model No. 1823 $CENTRO-MATIC_{\odot}$ DRUM PUMP

AIR OPERATED - 120 LB. DRUM SIZE HIGH PRESSURE 2,500 PSI SYSTEM

LINCOLN INDUSTRIAL

One Lincoln Way St. Louis, Missouri 63120-1578 (314) 679-4200 Copyright 1997 Printed in U.S.A. Section - C8