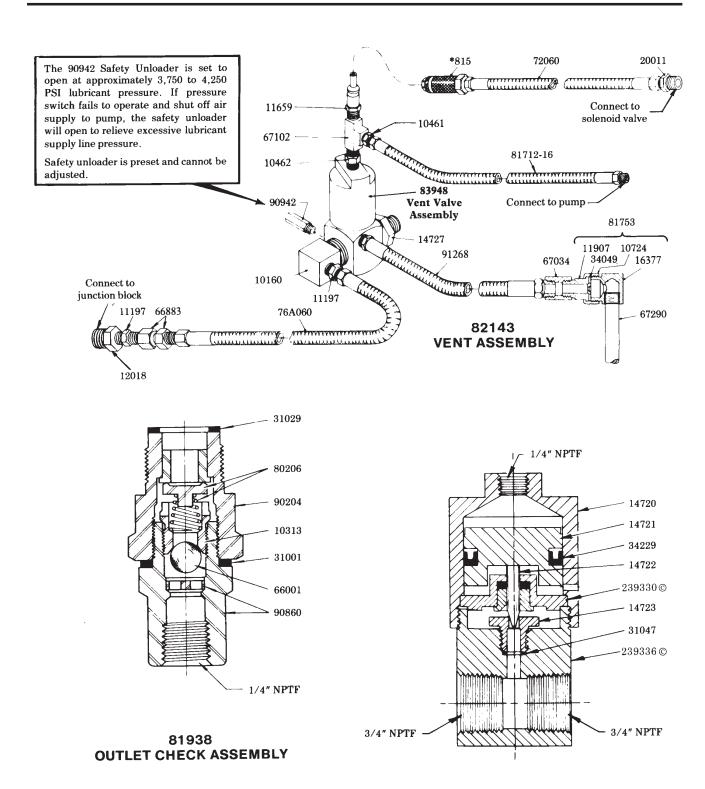

Page - 27L

The lubrigun will not build up sufficient pressure if the outlet check is fouled. Foreign material may lodge beneath 66001 Ball Check or between 80206 Check Disc and the check seat of the 90204 Outlet Check Bushing.

Sealing surface of disc and seat must form a perfect seal.

Replace if pitted, worn or scored.

83948 VENT VALVE ASSEMBLY

| —— RETAINTHISINFORMATION FOR FUTURE REFERENCE ——                                                                                                                                      | _ |
|---------------------------------------------------------------------------------------------------------------------------------------------------------------------------------------|---|
| When ordering replacement parts, list: Part Number, Description, Model Number and Series Letter.  LINCOLN provides a Distributor Network that stocks equipment and replacement parts. |   |
| Form                                                                                                                                                                                  | - |