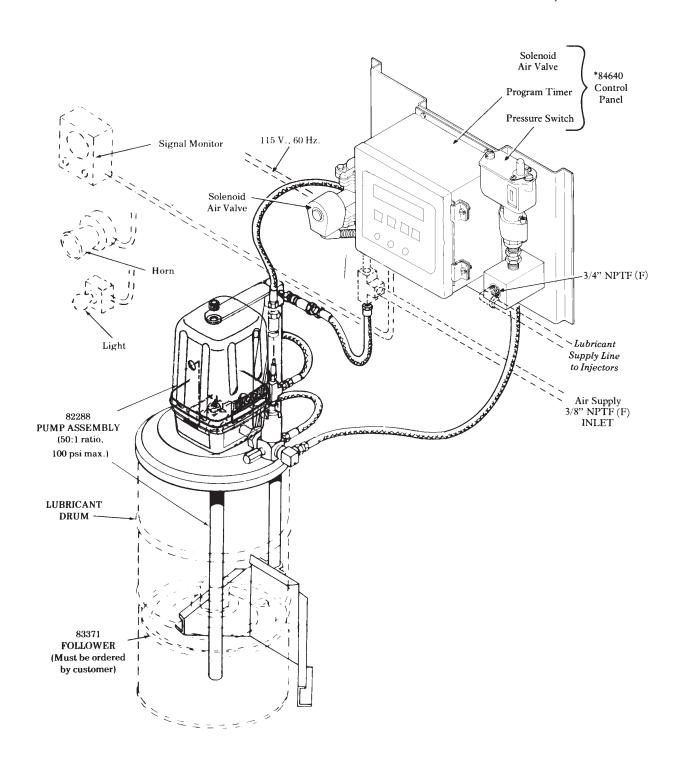

## Model No. 1823 $CENTRO-MATIC_{\odot}$ DRUM PUMP

AIR OPERATED - 120 LB. DRUM SIZE HIGH PRESSURE 2,500 PSI SYSTEM

LINCOLN INDUSTRIAL

One Lincoln Way St. Louis, Missouri 63120-1578 (314) 679-4200 Copyright 1997 Printed in U.S.A. Section - C8