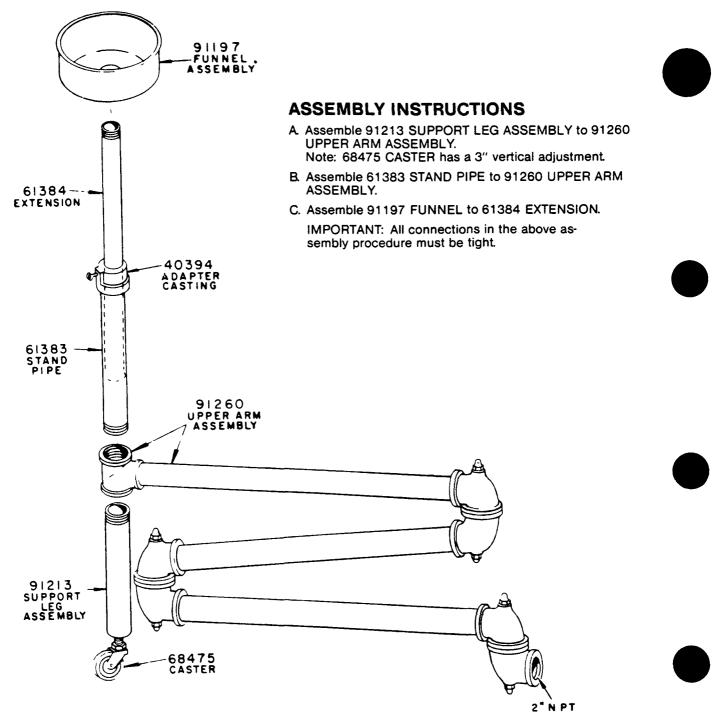

## **REPAIR PARTS LIST**

| PART NO. | DESCRIPTION     | PART NO. | DESCRIPTION          | PART NO. | DESCRIPTION           |
|----------|-----------------|----------|----------------------|----------|-----------------------|
| 10261    | Acorn Nut       | 50702    | 5 16"-18 Thumb Screw | 66092    | Shakeproof Lockwasher |
| 12871    | Caster Bushing  | 51017    | 3,4"-16 Jam Nut      | 67224    | Pipe Plug             |
| 32045    | Gasket          | 57001    | Catch Spring         | 68475    | Caster                |
| 33075    | Gasket          | 61383    | Standpipe            | 91197    | Funnel Assembly       |
| 33076    | Gasket          | 61384    | Extension            | 91213    | Support Leg Assembly  |
| 34213    | "O" Ring        | 63041    | Tie Rod              | 91260    | Upper Arm Assembly    |
| 40383    | Outlet Casting  | 65594    | Name Plate           | 91261    | Drain Arm Assembly    |
| 40394    | Adapter Casting | 66081    | Drive Screw          |          |                       |