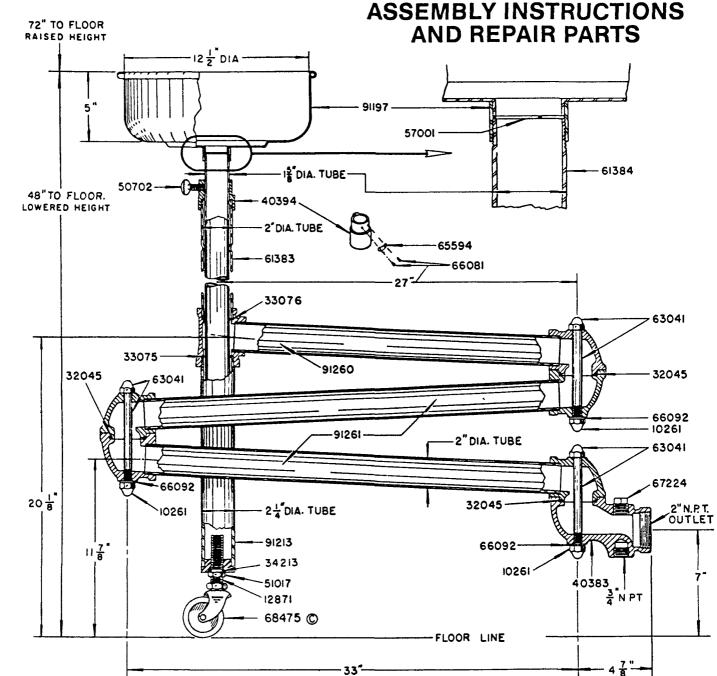

MODEL 2722 DRAIN ARM ASSEMBLY The Model 2722 Drain Arm when extended has a reach of 7' - 9". The outlet casting for connecting to drain pipe, leading to Sump Tank has a 2" N.P.T. Female thread. Funnel can be adjusted in height from 48" to 72" above floor level by telescoping tubes and tightening thumb screw to hold in place. The funnel is 5" deep and 12-1/2" in diameter. It has a removable clover leaf strainer for catching any objects which may accidentally fall into the funnel. The swiveling caster has a 3" vertical adjustment to allow for variation in the location of drain pipe connection.

## **REPAIR PARTS LIST**

| PART NO. | DESCRIPTION     | PART NO. | DESCRIPTION          | PART NO. | DESCRIPTION           |
|----------|-----------------|----------|----------------------|----------|-----------------------|
| 10261    | Acorn Nut       | 50702    | 5 16"-18 Thumb Screw | 66092    | Shakeproof Lockwasher |
| 12871    | Caster Bushing  | 51017    | 3,4"-16 Jam Nut      | 67224    | Pipe Plug             |
| 32045    | Gasket          | 57001    | Catch Spring         | 68475    | Caster                |
| 33075    | Gasket          | 61383    | Standpipe            | 91197    | Funnel Assembly       |
| 33076    | Gasket          | 61384    | Extension            | 91213    | Support Leg Assembly  |
| 34213    | "O" Ring        | 63041    | Tie Rod              | 91260    | Upper Arm Assembly    |
| 40383    | Outlet Casting  | 65594    | Name Plate           | 91261    | Drain Arm Assembly    |
| 40394    | Adapter Casting | 66081    | Drive Screw          |          |                       |