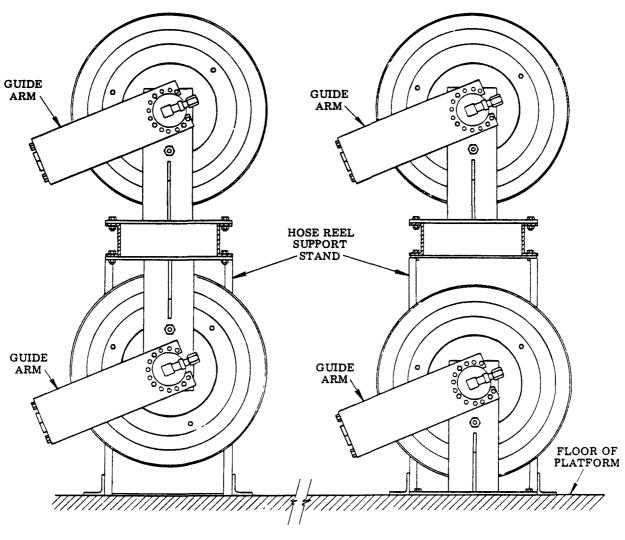

## **ACCOMMODATES EIGHT REELS MAXIMUM**

One Lincoln Way St Louis, Missouri 63120-1578 (314) 679-4200 Customer Service, (314) 679-4300

Copyright 1987 Printed in USA Section - E35
Page - 41

The support stand accomodates eight hose reels maximum Four can be secured to the top flange of the mounting channels and four can either be suspended from the bottom flange of the mounting channels as shown in Fig. 1 or secured to the platform floor as shown in Fig. 2

FIG. 1 FIG. 2

Lower hose reels can be suspended from the support stand Reposition hose reel guide arm as described in installation instructions; Service Page E35-21 Series

Lower hose reels can be secured to the platform floor

Chassis and Trac-Roll hose reels should be positioned below the support stand for ease in hanging of control valves

Refer to Service Page E35-21 Series for separate instructions on hose reels and tie angle