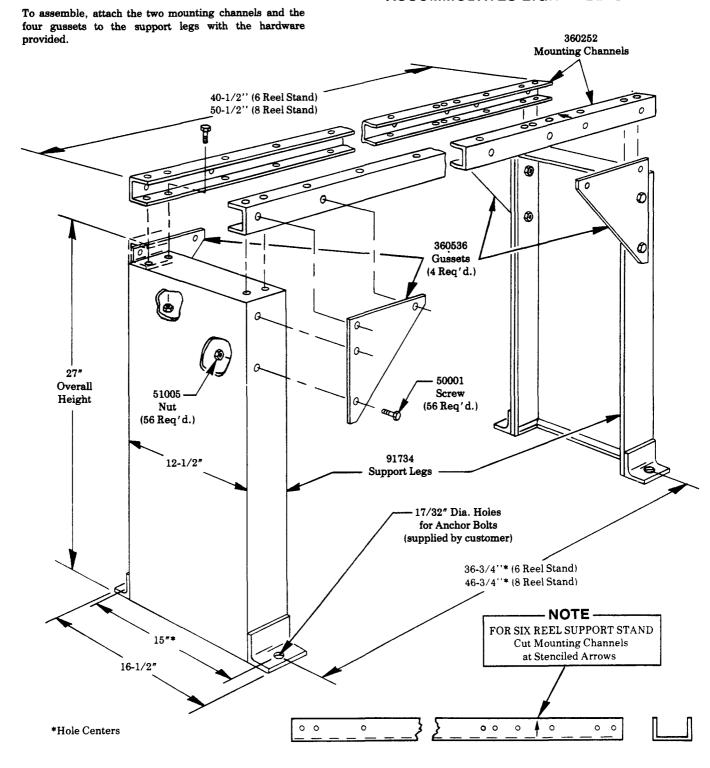

## **ACCOMMODATES EIGHT REELS MAXIMUM**

One Lincoln Way St Louis, Missouri 63120-1578 (314) 679-4200 Customer Service, (314) 679-4300

Copyright 1987 Printed in USA Section - E35
Page - 41

The support stand accomodates eight hose reels maximum Four can be secured to the top flange of the mounting channels and four can either be suspended from the bottom flange of the mounting channels as shown in Fig. 1 or secured to the platform floor as shown in Fig. 2