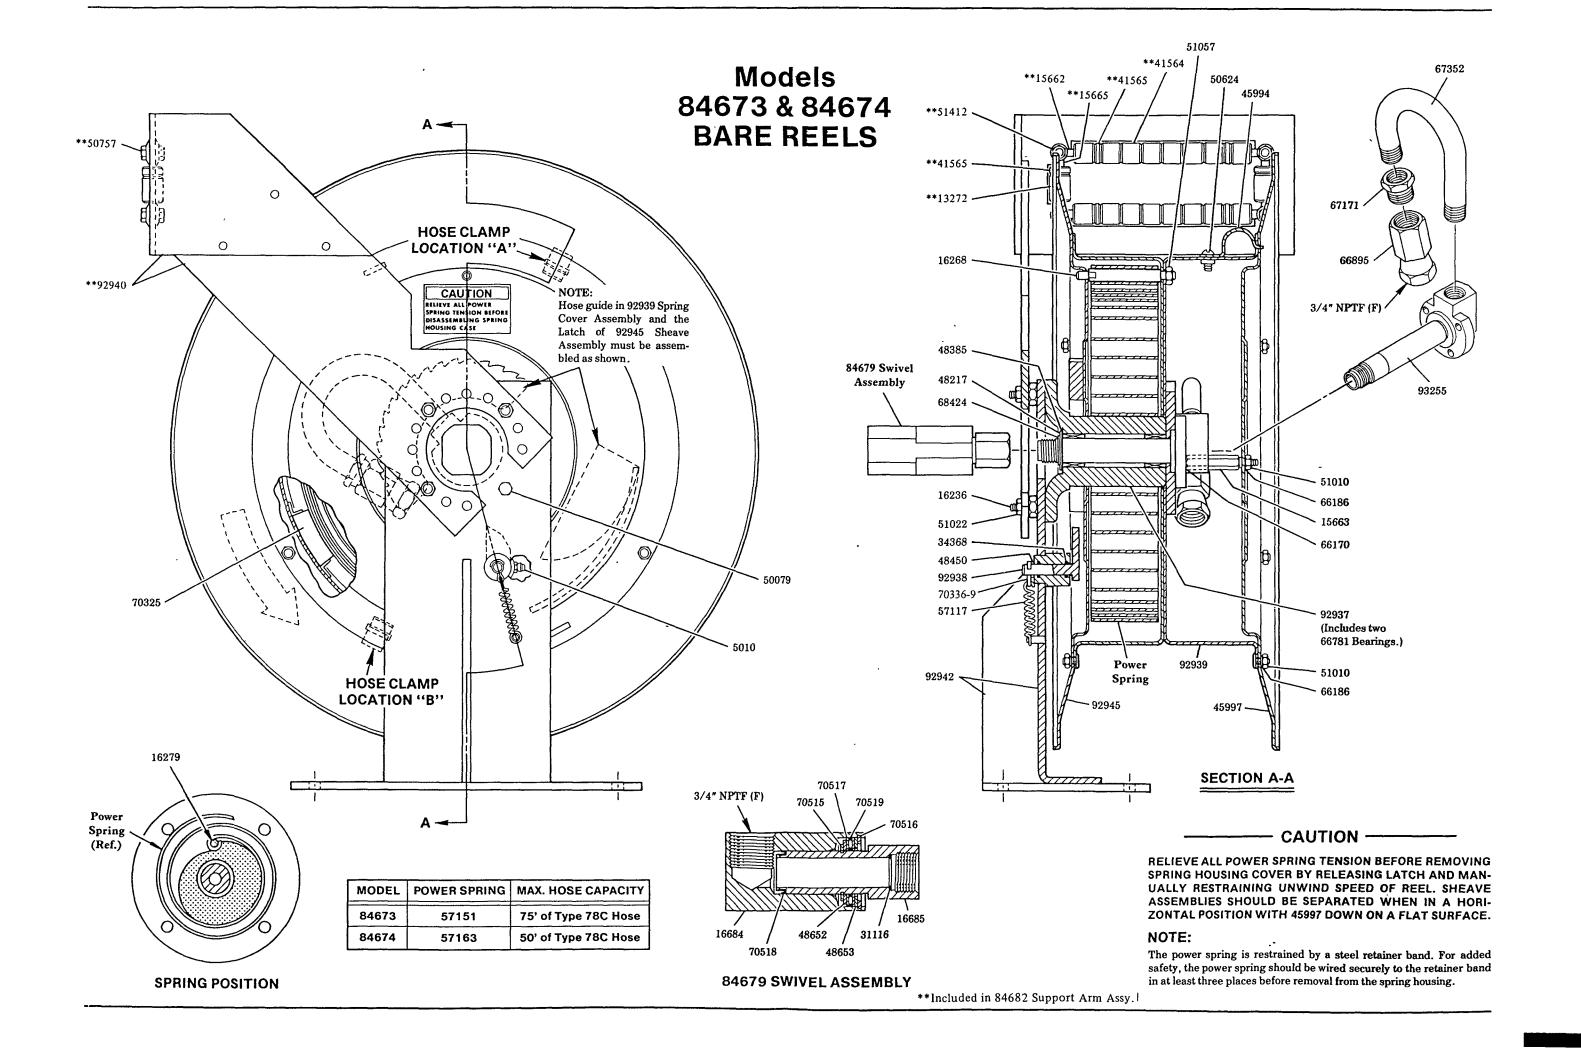

# Models 84673, 84674 BARE REEL Series "A"

| LUBREEL<br>ASSEMBLY | BASIC<br>REEL | DELIVERY<br>HOSE | HOSE<br>LENGTH | BALL<br>STOP |
|---------------------|---------------|------------------|----------------|--------------|
| 85028-50            | 84673         | 78C600           | 50 Ft.         | 84347        |
| 85028-75            | 84673         | 78C900           | 75 Ft.         | 84347        |
| 85031-50            | 84674         | 78C600           | 50 Ft.         | 84347        |

## **SERVICE PARTS**

| PART  | QUAN. | DESCRIPTION     | PART    | QUAN. | DESCRIPTION        |
|-------|-------|-----------------|---------|-------|--------------------|
| 5010  | 1     | Lube fitting    | 51057   | 1     | Nut                |
| 13272 | 2     | Roller          | 51412   | 4     | Nut                |
| 15662 | 2     | Pin             | 57117   | 1     | Spring             |
| 15663 | 3     | Extension screw | 66170   | 3     | Lockwasher         |
| 15665 | 2     | Pin             | 66186 _ | 15    | Lockwasher         |
| 16236 | 3     | Stud            | 66781   | 2     | Bearing            |
| 16268 | 1     | Spring retainer | 66895   | 1     | Adapter union      |
| 16279 | 1     | Spring pin      | 67171   | 1     | Adapter            |
| 16684 | 1     | Swivel body     | 67352   | 1     | Pipe               |
| 16685 | 1     | Swivel stem     | 68424   | 1     | Retaining ring     |
| 31116 | 1     | Gasket          | 70325   | 2     | Rubber pad         |
| 34368 | 2     | O-ring          | 70336-9 | 1     | Cotter pin         |
| 41564 | 16    | Roller          | 70515   | 2     | Retaining ring     |
| 41565 | 6     | Roller          | 70516   | 1     | Retaining ring     |
| 45994 | 1     | Hose clamp      | 70517   | 2     | Thrust washer      |
| 45997 | 1     | Sheave half     | 70518   | 1     | U-cup packing      |
| 48217 | 1     | Washer          | 70519   | 1     | Thrust bearing     |
| 48385 | 4     | Shim washer     | 84679   | 1     | Swivel assembly    |
| 48450 | 1     | Washer          | 92937   | 1     | Arbor              |
| 48652 | 1     | Washer          | 92938   | 1     | Pawl               |
| 48653 | 1     | Washer          | 92939   | 1     | Spring cover       |
| 50079 | 1     | Screw           | 92940   | 1     | Roller support arm |
| 50624 | 1     | Screw           | 92942   | 1     | Support            |
| 50757 | 4     | Screw           | 92945   | 1_    | Sheave half        |
| 51010 | - 15  | Nut             | 93255   | 1     | Shaft              |
| 51022 | 3     | Nut             |         |       |                    |