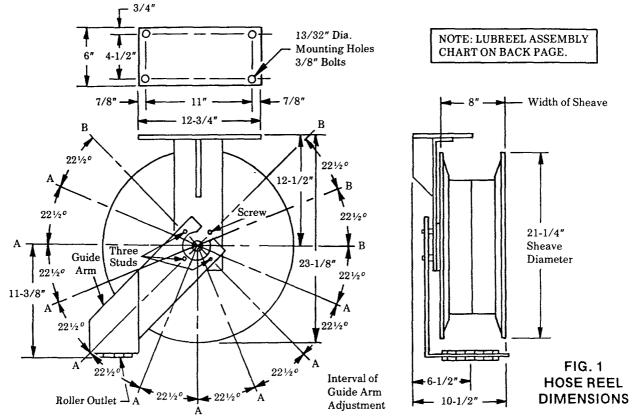

#### INSTALLATION

The guide arm may be positioned in 22-1/2° increments as shown above. For ease of operation and increased hose life, the guide arm should be positioned to minimize hose flexure as the delivery hose passes through the roller outlet.

Three studs must be used to securely attach the guide arm. In some cases it may be necessary to change the position of the hex head screw and one stud in order to position the guide arm.

The hose clamp must be relocated if the guide arm is in position "B" in the illustration above. Refer to Bare Reel drawing for hose clamp locations.

NOTE: Arrow indicates direction of hose as it is withdrawn from hose reel.

LINCOLN, One Lincoln Way St. Louis, Missouri 63120-1578 (314) 679-4200 Customer Service, (314) 679-4300 section - E35
PAGE - 43A