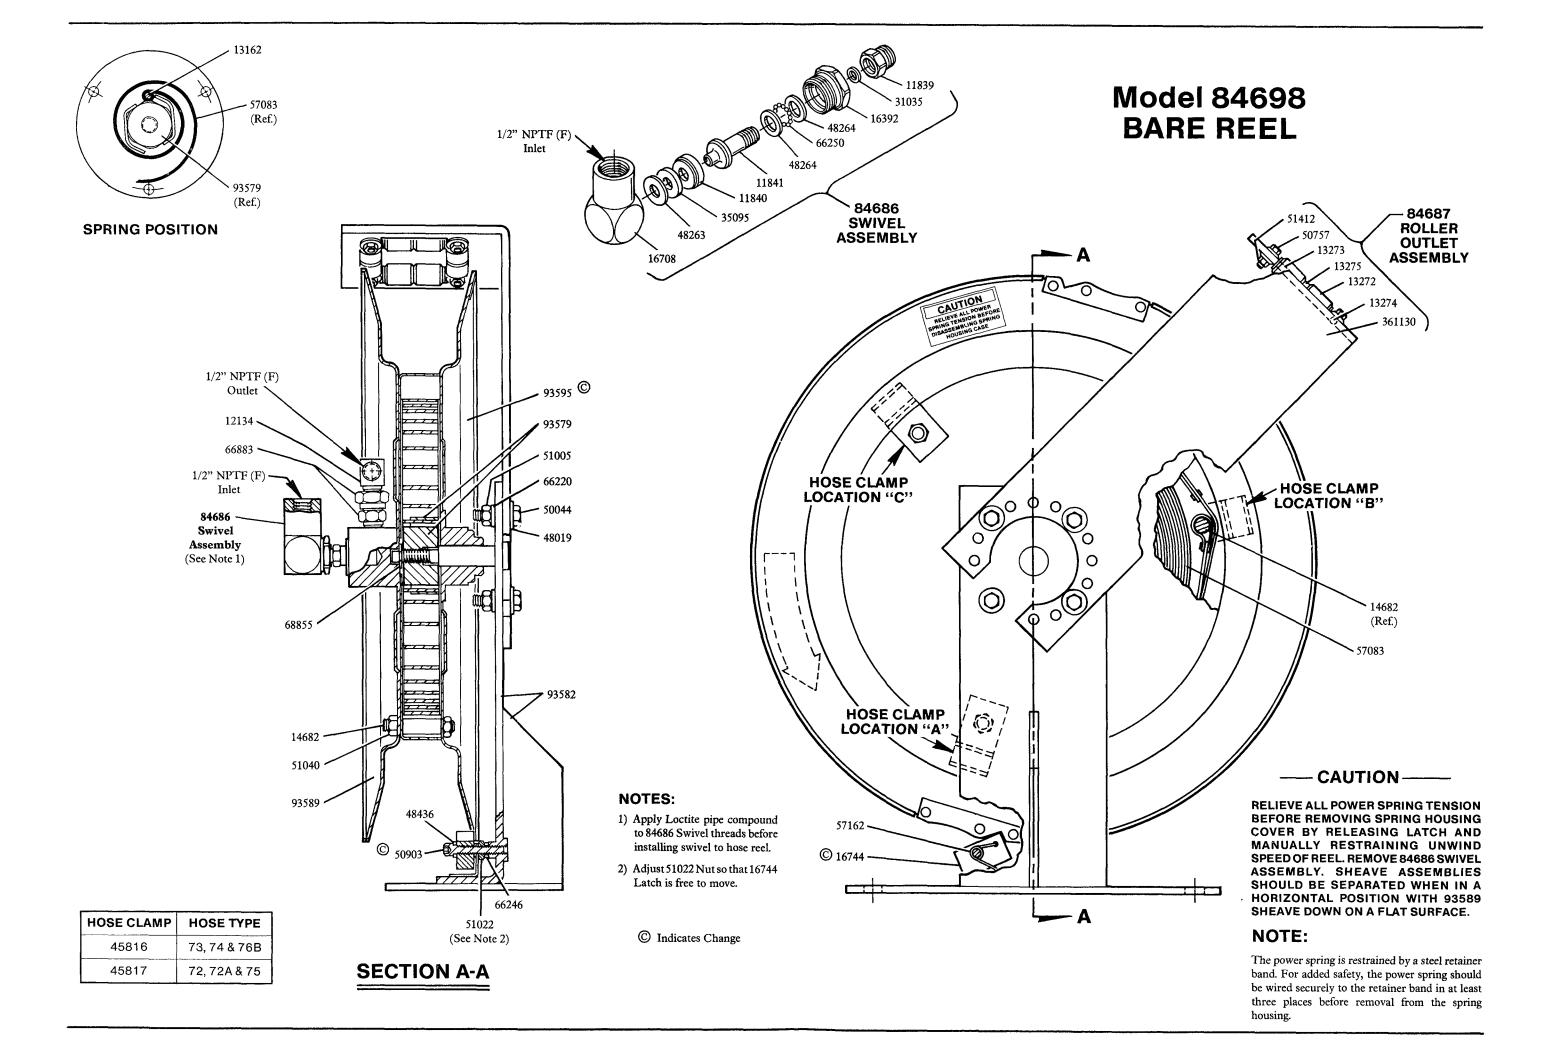

### **SERVICE PARTS**

| PART  | QUAN. | DESCRIPTION      | PART   | QUAN. | DESCRIPTION            |
|-------|-------|------------------|--------|-------|------------------------|
| 11839 | 1     | Swivel adapter   | 50757  | 4     | Bolt                   |
| 11840 | 1     | Packing retainer | 50903  | 1     | Screw                  |
| 11841 | 1     | Swivel stud      | 51005  | 4     | Nut                    |
| 12134 | 1     | Elbow            | 51022  | 1     | Jam nut                |
| 13162 | 1     | Spring pin       | 51040  | 6     | Locknut                |
| 13272 | 8     | Roller           | 51412  | 4     | Nut                    |
| 13273 | 2     | Pin              | 57083  | 1     | Power spring           |
| 13274 | 2     | Pin              | 57162  | 1     | Latch spring           |
| 13275 | 2     | Spacer           | 66220  | 4     | Lockwasher             |
| 14682 | 3     | Stud             | 66246  | 1     | Lockwasher             |
| 16392 | 1     | Swivel nut       | 66250  | 13    | Ball                   |
| 16708 | 1     | Swivel body      | 66883  | 1     | Adapter union          |
| 16744 | 1     | Latch pawl       | 68855  | 1     | Retaining ring         |
| 31035 | 1     | Gasket           | 84686  | 1     | Swivel assembly        |
| 35095 | 1     | Swivel packing   | 84687  | 1     | Roller outlet assembly |
| 48019 | 4     | Washer           | 93579  | 1     | Arbor                  |
| 48263 | 1     | Packing washer   | 93582  | 1     | Support                |
| 48264 | 2     | Thrust washer    | 93589  | 1     | Sheave half            |
| 48436 | 1     | Washer           | 93595  | 1     | Sheave half            |
| 50044 | 4     | Screw            | 361130 | 1     | Roller support arm     |