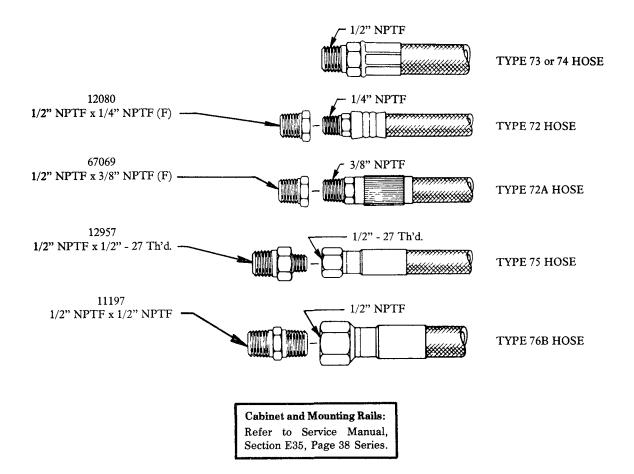

# ADAPTERS FOR DELIVERY AND CONNECTING HOSES NOT FURNISHED WITH BARE REEL - MUST BE ORDERED SEPARATELY