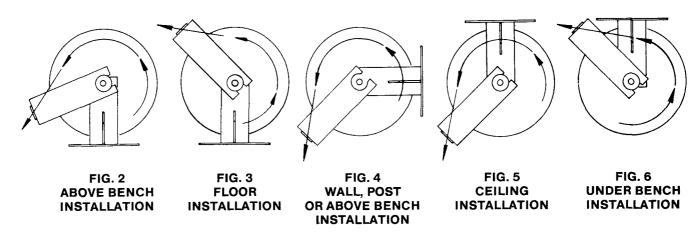

#### DIAGRAMATIC VIEWS

**NOTE:** Arrow indicates direction of hose as it is withdrawn from hose reel.

One Lincoln Way St. Louis, MO 63120-1578 (314) 679-4200 SECTION - E35 PAGE - 50B