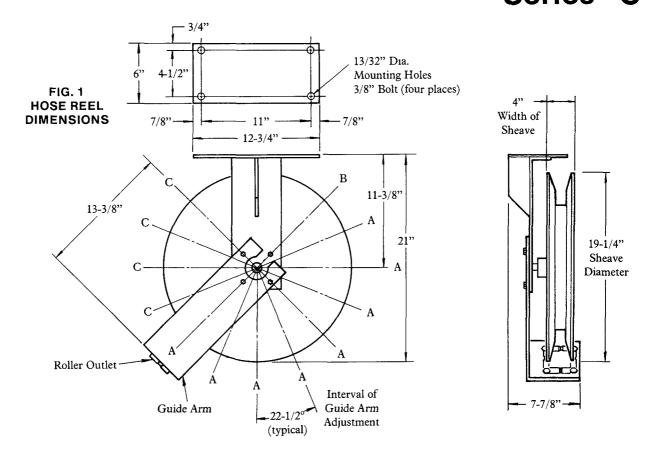

## **INSTALLATION**

The guide arm may be positioned in 22-1/2° increments as shown above. For ease of operation and increased hose life, the guide arm should be positioned to minimize hose flexure as the delivery hose passes through the roller outlet.

Three hex head screws must be used to securely attach the guide arm. The hose clamp must be relocated if the guide arm is in position "B" or "C" in the illustration above. Refer to bare reel drawing for hose clamp locations.