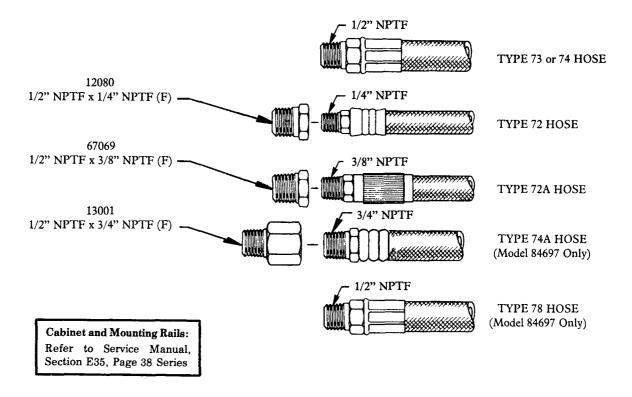

# ADAPTERS FOR DELIVERY AND CONNECTING HOSES NOT FURNISHED WITH BARE REEL - MUST BE ORDERED SEPARATELY