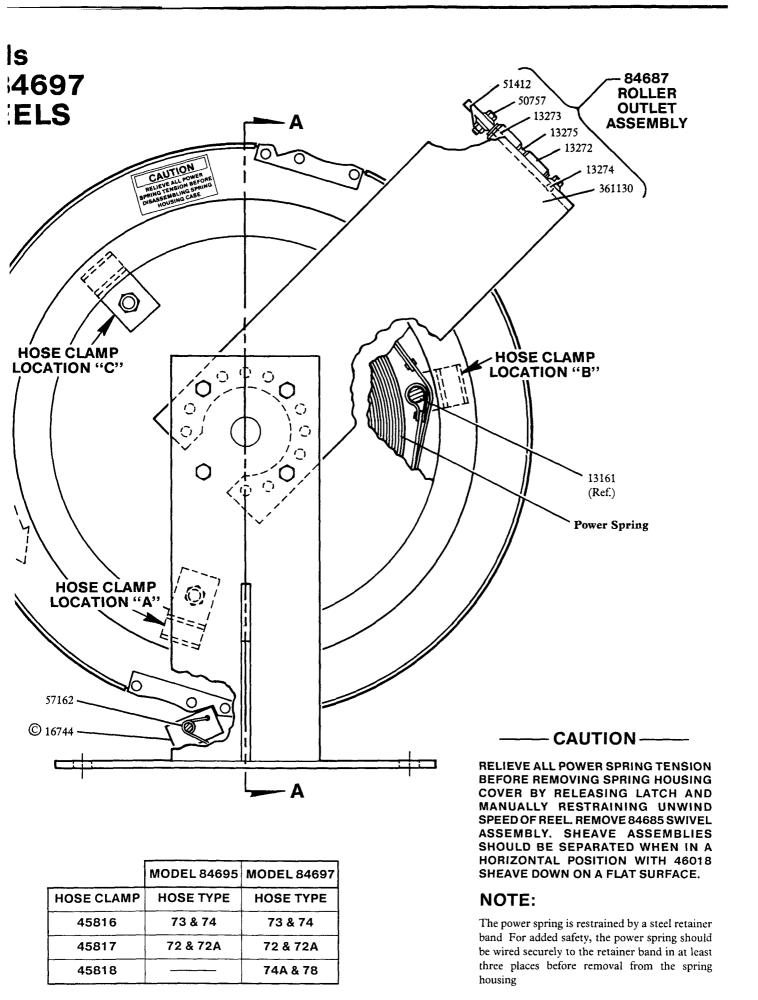

### INSTALLATION

The guide arm may be positioned in 22-1/2° increments as shown above For ease of operation and increased hose life, the guide arm should be positioned to minimize hose flexure as the delivery hose passes through the roller outlet

Three hex head screws must be used to securely attach the guide arm. The hose clamp must be relocated if the guide arm is in position "B" or "C" in the illustration above Refer to bare reel drawing for hose clamp locations

### **SERVICE PARTS**

| PART  | QUAN. | DESCRIPTION  | PART   | QUAN. | DESCRIPTION                 |
|-------|-------|--------------|--------|-------|-----------------------------|
| 12134 | 1     | Elbow        | 50903  | 1     | Screw                       |
| 13161 | 3     | Stud         | 51005  | 4     | Nut                         |
| 13162 | 1     | Spring pin   | 51022  | 1     | Jam nut                     |
| 13163 | 3     | Spacer       | 51040  | 6     | Locknut                     |
| 13272 | 8     | Roller       | 51412  | 4     | Nut                         |
| 13273 | 2     | Pin          | 57162  | 1     | Nut<br>Latch spring repl. k |
| 13274 | 2     | Pin          | 66220  | 4     | Lockwasher                  |
| 13275 | 2     | Spacer       | 66246  | 1     | Lockwasher                  |
| 16702 | 1     | Inlet stud   | 66883  | 1     | Adapter union               |
| 16703 | 1     | Swivel block | 68482  | 1     | Retaining ring              |
| 16744 | 1     | Latch        | 68855  | 1     | Retaining ring              |
| 34254 | 2     | O-ring       | 84685  | 1     | Swivel assembly             |
| 46018 | 1     | Sheave half  | 84687  | 1     | Roller outlet assembly      |
| 48019 | 4     | Washer       | 93579  | 1     | Arbor                       |
| 48436 | 1     | Washer       | 93580  | 1     | Spring housing              |
| 48564 | 1     | Washer       | 93582  | 1     | Support                     |
| 50044 | 4     | Screw        | 93595  | 1     | Sheave half                 |
| 50757 | 4     | Bolt         | 361130 | 1     | Roller support arm          |