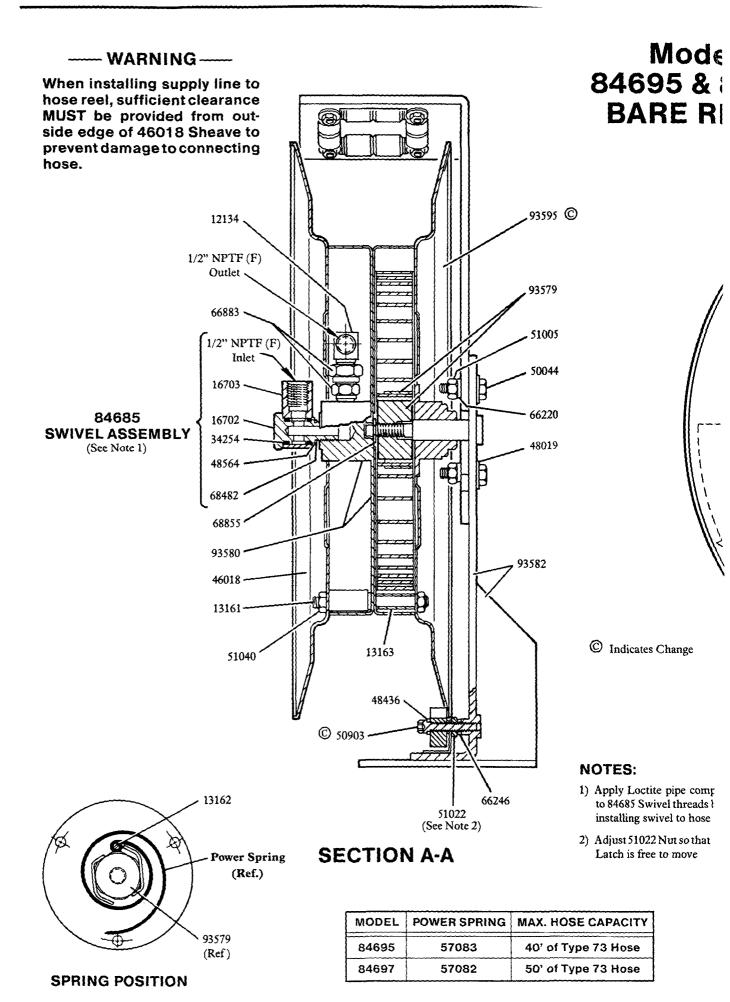

### **SERVICE PARTS**

| PART  | QUAN. | DESCRIPTION  | PART   | QUAN. | DESCRIPTION                 |
|-------|-------|--------------|--------|-------|-----------------------------|
| 12134 | 1     | Elbow        | 50903  | 1     | Screw                       |
| 13161 | 3     | Stud         | 51005  | 4     | Nut                         |
| 13162 | 1     | Spring pin   | 51022  | 1     | Jam nut                     |
| 13163 | 3     | Spacer       | 51040  | 6     | Locknut                     |
| 13272 | 8     | Roller       | 51412  | 4     | Nut                         |
| 13273 | 2     | Pin          | 57162  | 1     | Nut<br>Latch spring repl. k |
| 13274 | 2     | Pin          | 66220  | 4     | Lockwasher                  |
| 13275 | 2     | Spacer       | 66246  | 1     | Lockwasher                  |
| 16702 | 1     | Inlet stud   | 66883  | 1     | Adapter union               |
| 16703 | 1     | Swivel block | 68482  | 1     | Retaining ring              |
| 16744 | 1     | Latch        | 68855  | 1     | Retaining ring              |
| 34254 | 2     | O-ring       | 84685  | 1     | Swivel assembly             |
| 46018 | 1     | Sheave half  | 84687  | 1     | Roller outlet assembly      |
| 48019 | 4     | Washer       | 93579  | 1     | Arbor                       |
| 48436 | 1     | Washer       | 93580  | 1     | Spring housing              |
| 48564 | 1     | Washer       | 93582  | 1     | Support                     |
| 50044 | 4     | Screw        | 93595  | 1     | Sheave half                 |
| 50757 | 4     | Bolt         | 361130 | 1     | Roller support arm          |