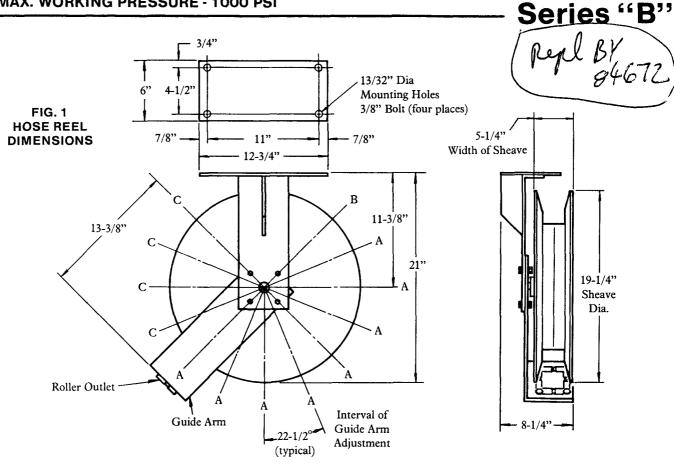

### INSTALLATION

The guide arm may be positioned in 22-1/2° increments as shown above For ease of operation and increased hose life, the guide arm should be positioned to minimize hose flexure as the delivery hose passes through the roller outlet

Three hex head screws must be used to securely attach the guide arm. The hose clamp must be relocated if the guide arm is in position "B" or "C" in the illustration above Refer to bare reel drawing for hose clamp locations