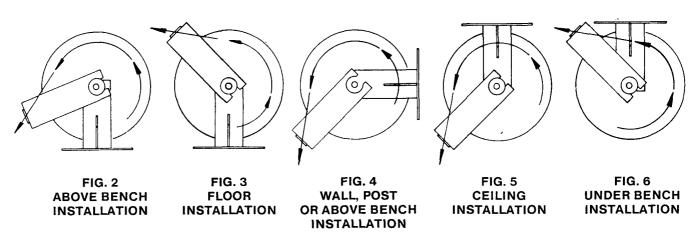

### **DIAGRAMATIC VIEWS**

NOTE: Arrow indicates direction of hose as it is withdrawn from hose reel

One Lincoln Way St Louis, MO 63120-1578 (314) 679-4200

**E35** SECTION **PAGE** 