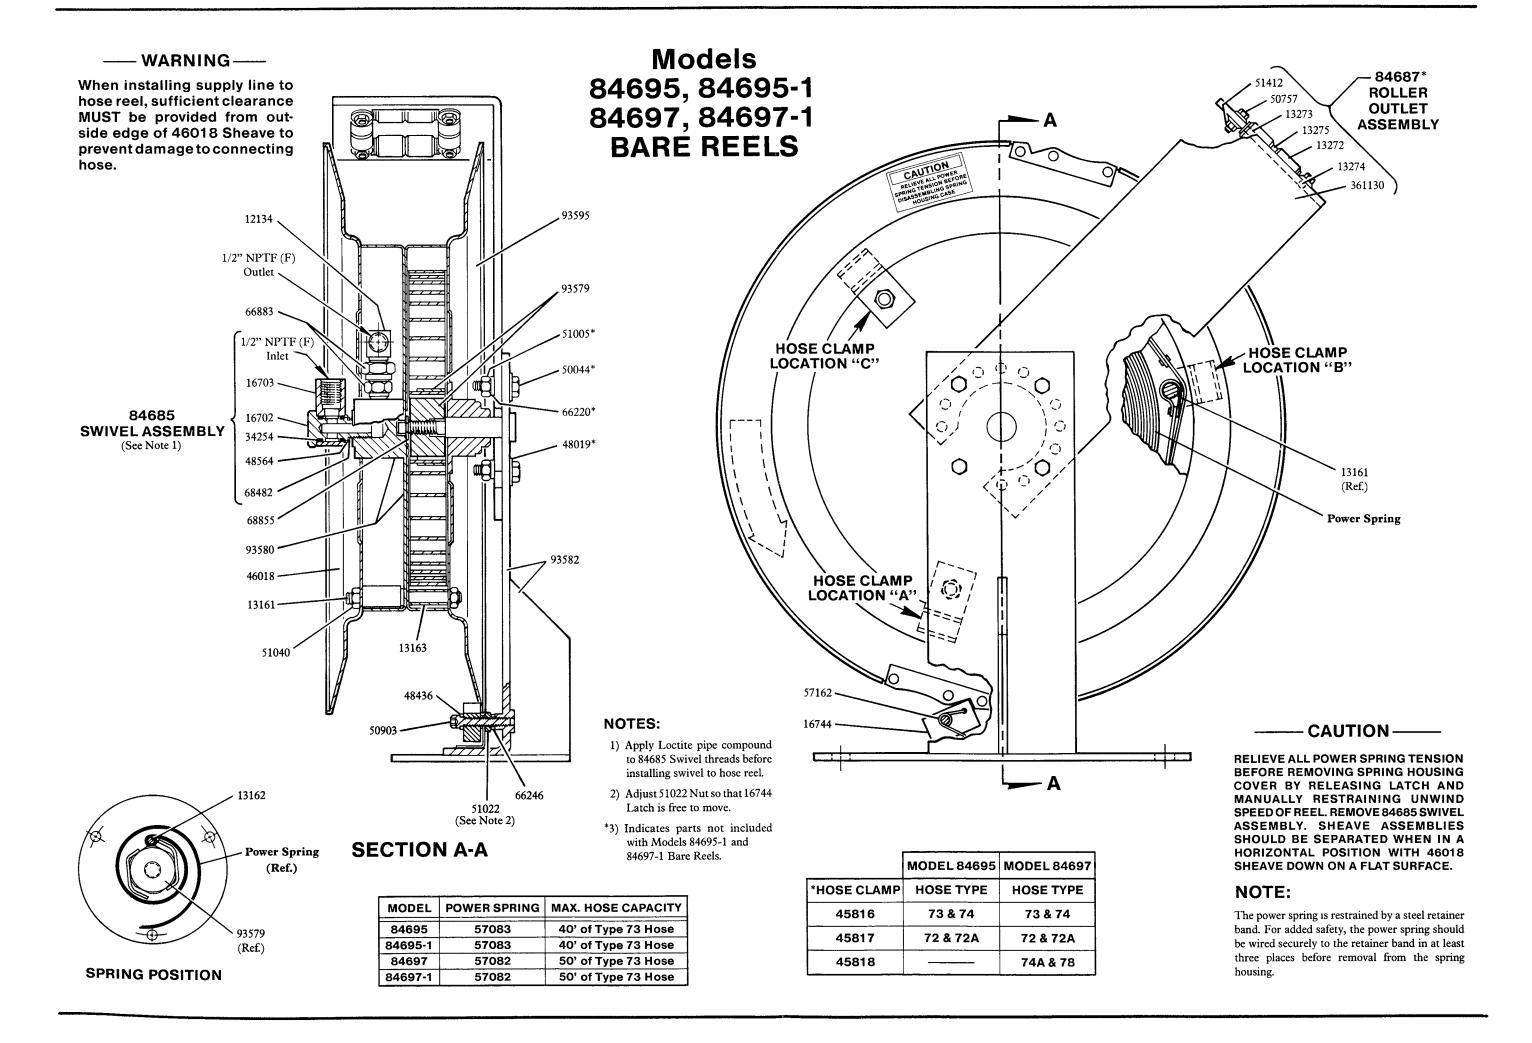

## BARE REEL

## Models 84695, 84695-1 84697, 84697-1

MAX. WORKING PRESSURE - 1000 PSI

Series "B"

#### INSTALLATION

The guide arm may be positioned in  $22-1/2^{\circ}$  increments as shown above. For ease of operation and increased hose life, the guide arm should be positioned to minimize hose flexure as the delivery hose passes through the roller outlet.

Three hex head screws must be used to securely attach the guide arm. The hose clamp must be relocated if the guide arm is in position "B" or "C" in the illustration above. Refer to bare reel drawing for hose clamp locations.

## **SERVICE PARTS**

| PART  | QUAN. | DESCRIPTION  | PART   | QUAN. | DESCRIPTION            |
|-------|-------|--------------|--------|-------|------------------------|
| 12134 | 1     | Elbow        | 50903  | 1     | Screw                  |
| 13161 | 3     | Stud         | 51005  | 4     | Nut                    |
| 13162 | 1     | Spring pin   | 51022  | 1     | Jam nut                |
| 13163 | 3     | Spacer       | 51040  | 6     | Locknut                |
| 13272 | 8     | Roller       | 51412  | 4     | Nut                    |
| 13273 | 2     | Pin          | 57162  | 1     | Latch spring           |
| 13274 | 2     | Pin          | 66220  | 4     | Lockwasher             |
| 13275 | 2     | Spacer       | 66246  | 1     | Lockwasher             |
| 16702 | 1     | Inlet stud   | 66883  | 1     | Adapter union          |
| 16703 | 1     | Swivel block | 68482  | 1     | Retaining ring         |
| 16744 | 1     | Latch        | 68855  | 1     | Retaining ring         |
| 34254 | 2     | O-ring       | 84685  | 1     | Swivel assembly        |
| 46018 | 1     | Sheave half  | 84687  | 1     | Roller outlet assembly |
| 48019 | 4     | Washer       | 93579  | 1     | Arbor                  |
| 48436 | 1     | Washer       | 93580  | 1     | Spring housing         |
| 48564 | 1     | Washer       | 93582  | 1     | Support                |
| 50044 | 4     | Screw        | 93595  | 1     | Sheave half            |
| 50757 | 4     | Bolt         | 361130 | 1     | Roller support arm     |