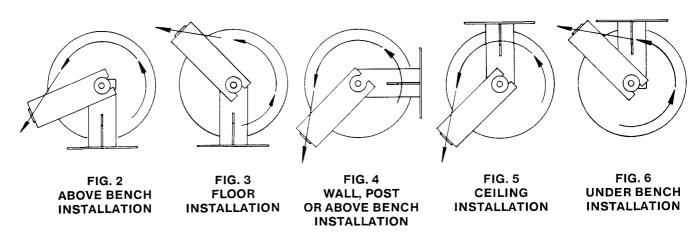

#### **DIAGRAMATIC VIEWS**

NOTE: Arrow indicates direction of hose as it is withdrawn from hose reel.

One Lincoln Way St Louis, Missouri 63120-1578 (314) 679-4200 Telex 44881

SECTION - E35
PAGE - 51B

Copyright 1986 Printed in USA