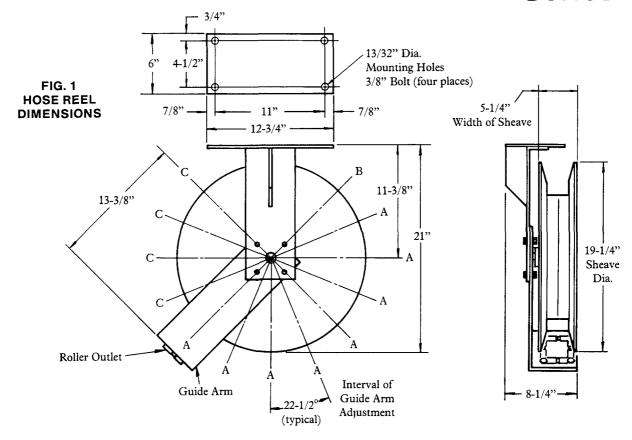

#### INSTALLATION

The guide arm may be positioned in  $22-1/2^{\circ}$  increments as shown above. For ease of operation and increased hose life, the guide arm should be positioned to minimize hose flexure as the delivery hose passes through the roller outlet.

Three hex head screws must be used to securely attach the guide arm. The hose clamp must be relocated if the guide arm is in position "B" or "C" in the illustration above. Refer to bare reel drawing for hose clamp locations.