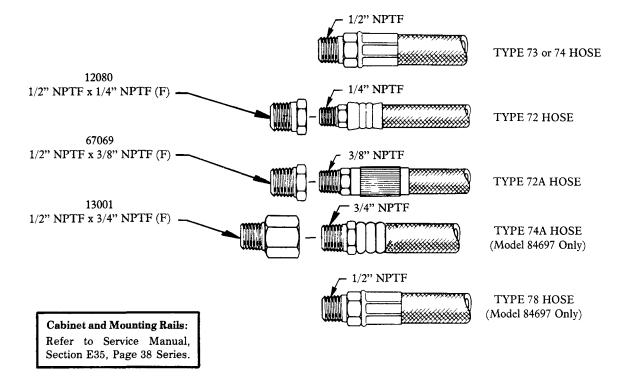

# ADAPTERS FOR DELIVERY AND CONNECTING HOSES NOT FURNISHED WITH BARE REEL - MUST BE ORDERED SEPARATELY