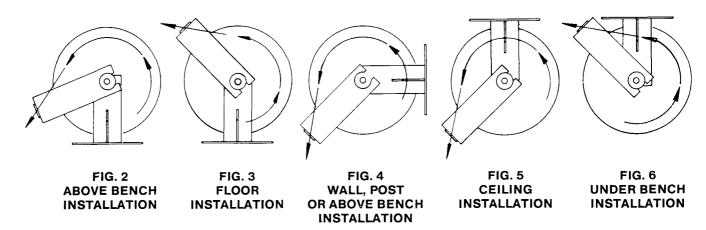

#### **DIAGRAMATIC VIEWS**

NOTE: Arrow indicates direction of hose as it is withdrawn from hose reel.

One Lincoln Way St. Louis, Missouri 63120-1578 (314) 679-4200 Telex 44881

E35 SECTION -

**PAGE** 