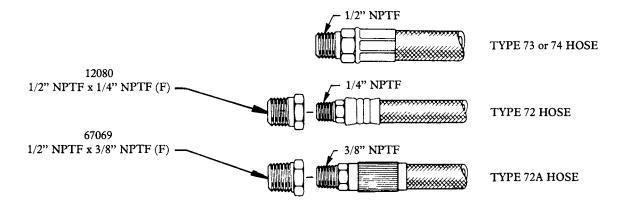

# ADAPTERS FOR DELIVERY AND CONNECTING HOSES NOT FURNISHED WITH BARE REEL - MUST BE ORDERED SEPARATELY

Cabinet and Mounting Rails:

Refer to Service Manual, Section E35, Page 38 Series.