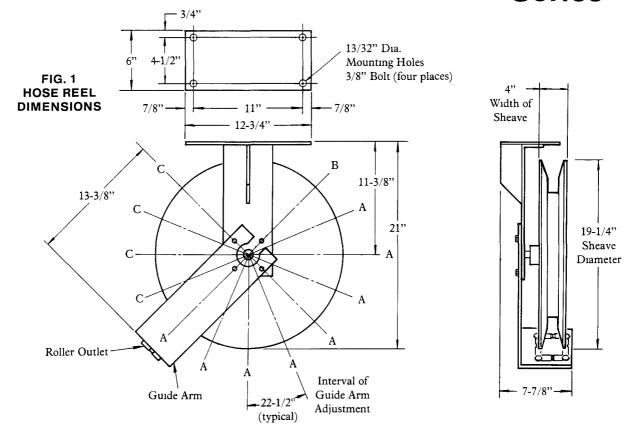

#### **INSTALLATION**

The guide arm may be positioned in 22-1/2° increments as shown above. For ease of operation and increased hose life, the guide arm should be positioned to minimize hose flexure as the delivery hose passes through the roller outlet.

Three hex head screws must be used to securely attach the guide arm. The hose clamp must be relocated if the guide arm is in position "B" or "C" in the illustration above. Refer to bare reel drawing for hose clamp locations