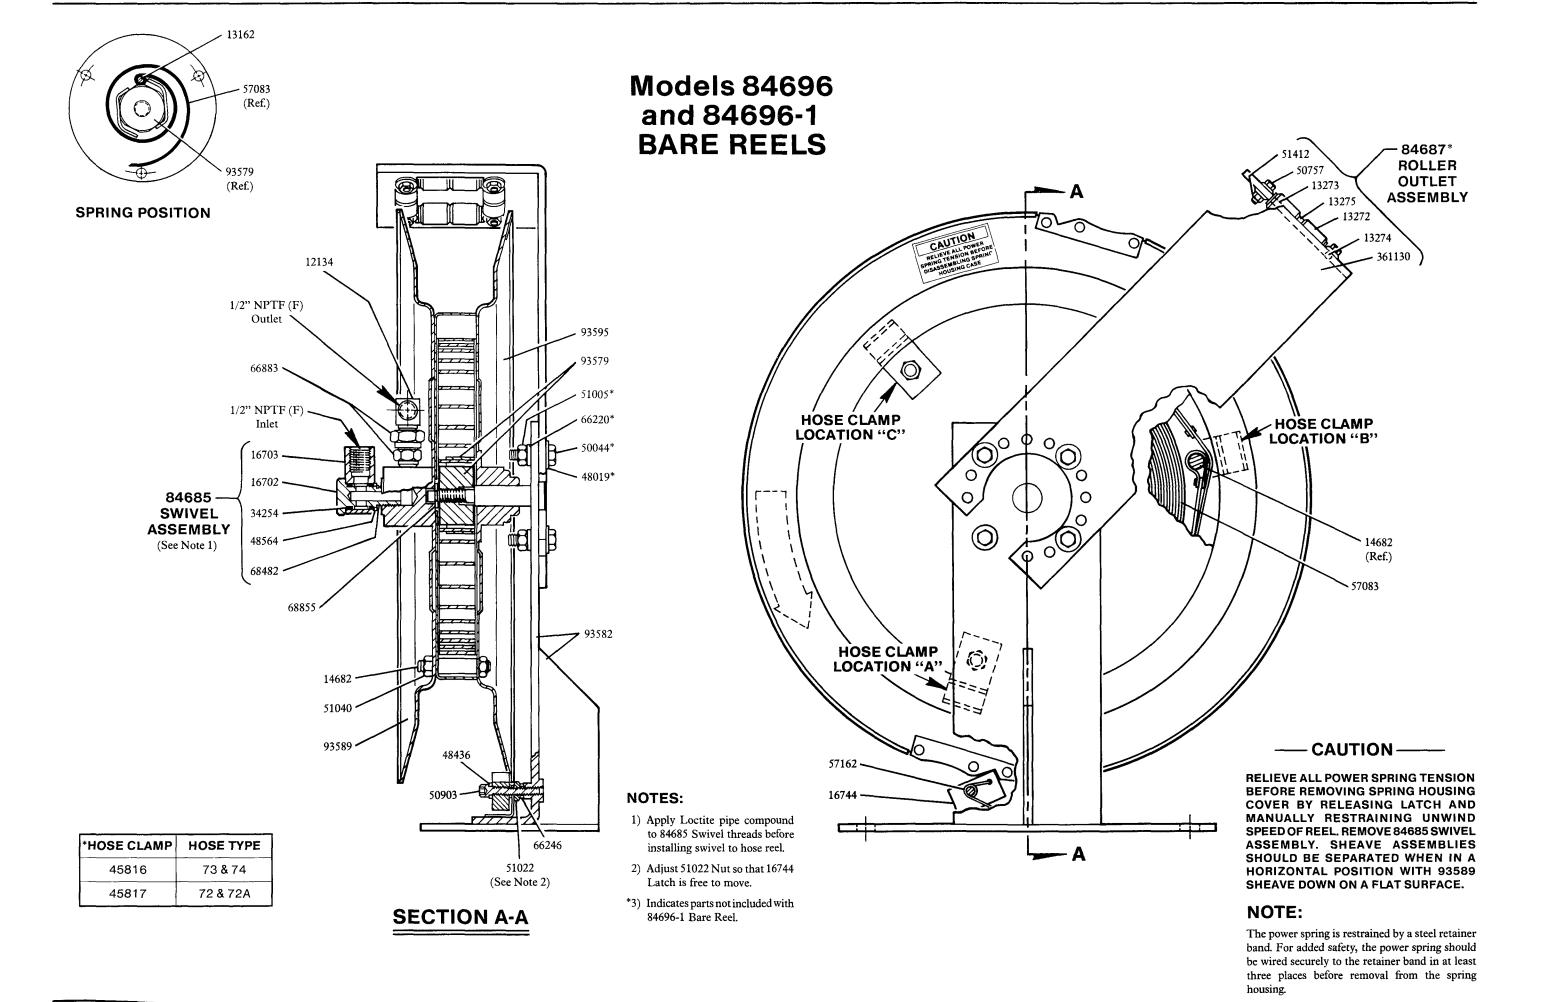

### **SERVICE PARTS**

| PART  | QUAN. | DESCRIPTION  | PART   | QUAN. | DESCRIPTION            |
|-------|-------|--------------|--------|-------|------------------------|
| 12134 | 1     | Elbow        | 51022  | 1     | Jam nut                |
| 13162 | 1     | Spring pin   | 51040  | 6     | Locknut                |
| 13272 | 8     | Roller       | 51412  | 4     | Nut                    |
| 13273 | 2     | Pin          | 57083  | 1     | Power spring           |
| 13274 | 2     | Pin          | 57162  | 1     | Latch spring           |
| 13275 | 2     | Spacer       | 66220  | 4     | Lockwasher             |
| 14682 | 3     | Stud         | 66246  | 1     | Lockwasher             |
| 16702 | 1     | Inlet stud   | 66883  | 1     | Adapter union          |
| 16703 | 1     | Swivel block | 68482  | 1     | Retaining ring         |
| 16744 | 1     | Latch pawl   | 68855  | 1     | Retaining ring         |
| 34254 | 2     | O-ring       | 84685  | 1     | Swivel assembly        |
| 48019 | 4     | Washer       | 84687  | 1     | Roller outlet assembly |
| 48436 | 1     | Washer       | 93579  | 1     | Arbor                  |
| 48564 | 1     | Washer       | 93582  | 1     | Support                |
| 50044 | 4     | Screw        | 93589  | 1     | Sheave half            |
| 50757 | 4     | Bolt         | 93595  | 1     | Sheave half            |
| 50903 | 1     | Screw        | 361130 | 1     | Roller support arm     |
| 51005 | 4     | Nut          |        |       |                        |