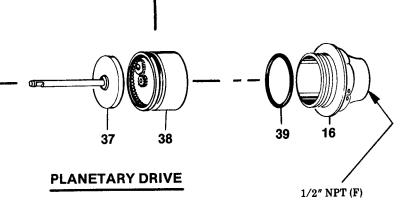

## **BASIC METER (TOTALIZING)**

|      |                                  |            | MODEL                |                       |                 |
|------|----------------------------------|------------|----------------------|-----------------------|-----------------|
|      |                                  |            | 3867                 | 3868                  | 3942            |
| ITEM | DESCRIPTION                      |            | U.S. QUARTS<br>(OIL) | U.S. GALLONS<br>(OIL) | LITRES<br>(OIL) |
| 1    | Shroud                           |            | *68410-12            |                       |                 |
| 2    | Shroud screw                     |            | *66871-5 (4)         |                       |                 |
| 3    | Set screw                        |            | *66871-1             |                       |                 |
| 4    | Preset knob                      |            | *69304-16            |                       |                 |
| 5    | Preset knob retainer             |            | *69304-15            |                       |                 |
| 6    | Set screw                        |            | *50540               |                       |                 |
| 7    | Preset knob retaining sleeve     |            | *66871-98            |                       |                 |
| 8    | Dial & window assembly           |            | 69303                | 70247                 | 69795-1         |
| 9    | Clutch spring                    |            | *66871-3 (2)         |                       |                 |
| 10   | Clutch roller                    |            | *66871-4 (2)         |                       |                 |
| 11   | Compound gear assembly           |            | *69304-9             |                       |                 |
| 12   | Preset knob drive cam            |            | *69304-10            |                       |                 |
| 13   | Screen                           |            | *68410-27            |                       |                 |
| 14   | Worm assembly                    |            | 66871-157            | 69428-15              | 69795-2         |
| 15   | Set screw                        |            | *50541               |                       |                 |
| 16   | Cap                              |            | *68410-14            |                       |                 |
| 17   | Register assembly                |            | 68602-8              | 68602-8               | 69795-3         |
| 18   | Washer                           |            | *69304-23            |                       |                 |
| 19   | Packing box gland nut            |            | *66871-23            |                       |                 |
| 20   | Packing kit                      |            | 66871-33             | 69428-12              | 66871-33        |
| 21   | Washer                           |            | *68410-3 (2)         |                       |                 |
| 22   | Screw                            |            | *68410-2 (2)         |                       |                 |
| 23   | Housing                          |            | *69304-1             |                       |                 |
| 24   | Screw                            |            | *69304-22            |                       |                 |
| 25   | Hand guard                       |            | *69304-21            |                       |                 |
| 26   | Trigger assembly                 |            | *69304-4             |                       |                 |
| 27   | Cam                              |            | *69304-2             |                       |                 |
| 28   | Quad ring                        |            | 68410-4 (2)          | 69428-2 (2)           | 68410-4 (2)     |
| 29   | Valve sleeve assembly            |            | *68410-6             |                       | 001101 (0)      |
| 30   | Valve seat assembly              |            | 68410-25             | 69428-25              | 68410-25        |
| 31   | Spring                           |            | *69304-3             | 0012020               |                 |
| 32   | Spring retain                    | ner        | *68410-11            |                       |                 |
| 33   | Lock pawl spring                 |            | *69304-12            |                       |                 |
| 34   | Lock bar                         | J          | *69304-5             | ·                     | <del> </del>    |
| 35   | E-ring                           |            | *69304-14            |                       |                 |
| 36   | Lock pawl                        |            | *69304-13            | <del> </del>          |                 |
| 37   | Upper driving pawl gear assembly |            | 69304-6              | 70246-1               | 69795-4         |
| 38   | Chamber & piston assembly        |            | 68410-15             | 68410-15              | 69795-5         |
| 39   | •                                |            | 66871-12             | 69428-11              | 66871-12        |
|      |                                  | GEAR DRIVE | PLANETARY            | PLANETARY             | PLANETARY       |