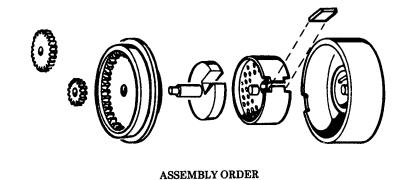

## **BASIC METER (TOTALIZING)**

|      |                                  |            | MODEL                |                       |                 |
|------|----------------------------------|------------|----------------------|-----------------------|-----------------|
|      |                                  |            | 3867                 | 3868                  | 3942            |
| ITEM | DESCRIPTION                      |            | U.S. QUARTS<br>(OIL) | U.S. GALLONS<br>(OIL) | LITRES<br>(OIL) |
| 1    | Shroud                           |            | *68410-12            |                       |                 |
| 2    | Shroud screw                     |            | *66871-5 (4)         |                       |                 |
| 3    | Set screw                        |            | *66871-1             |                       |                 |
| 4    | Preset knob                      |            | *69304-16            |                       |                 |
| 5    | Preset knob retainer             |            | *69304-15            |                       |                 |
| 6    | Set screw                        |            | *50540               |                       |                 |
| 7    | Preset knob retaining sleeve     |            | *66871-98            |                       |                 |
| 8    | Dial & window assembly           |            | 69303                | 70247                 | 69795-1         |
| 9    | Clutch spring                    |            | *66871-3 (2)         |                       |                 |
| 10   | Clutch roller                    |            | *66871-4 (2)         |                       |                 |
| 11   | Compound gear assembly           |            | *69304-9             |                       |                 |
| 12   | Preset knob drive cam            |            | *69304-10            |                       |                 |
| 13   | Screen                           |            | *68410-27            |                       |                 |
| 14   | Worm assembly                    |            | 66871-157            | 69428-15              | 69795-2         |
| 15   | Set screw                        |            | *50541               |                       |                 |
| 16   | Cap                              |            | *68410-14            |                       |                 |
| 17   | Register assembly                |            | 68602-8              | 68602-8               | 69795-3         |
| 18   | Washer                           |            | *69304-23            |                       |                 |
| 19   | Packing box gland nut            |            | *66871-23            |                       |                 |
| 20   | Packing kit                      |            | 66871-33             | 69428-12              | 66871-33        |
| 21   | Washer                           |            | *68410-3 (2)         |                       |                 |
| 22   | Screw                            |            | *68410-2 (2)         |                       |                 |
| 23   | Housing                          |            | *69304-1             |                       |                 |
| 24   | Screw                            |            | *69304-22            |                       |                 |
| 25   | Hand guard                       |            | *69304-21            |                       |                 |
| 26   | Trigger assembly                 |            | *69304-4             |                       |                 |
| 27   | Cam                              |            | *69304-2             |                       |                 |
| 28   | Quad ring                        |            | 68410-4 (2)          | 69428-2 (2)           | 68410-4 (2)     |
| 29   | Valve sleeve assembly            |            | *68410-6             |                       | 001101 (0)      |
| 30   | Valve seat assembly              |            | 68410-25             | 69428-25              | 68410-25        |
| 31   | Spring                           |            | *69304-3             | 0012020               |                 |
| 32   | Spring retain                    | ner        | *68410-11            |                       |                 |
| 33   | Lock pawl spring                 |            | *69304-12            |                       |                 |
| 34   | Lock bar                         | J          | *69304-5             | ·                     | <del> </del>    |
| 35   | E-ring                           |            | *69304-14            |                       |                 |
| 36   | Lock pawl                        |            | *69304-13            | <del> </del>          |                 |
| 37   | Upper driving pawl gear assembly |            | 69304-6              | 70246-1               | 69795-4         |
| 38   | Chamber & piston assembly        |            | 68410-15             | 68410-15              | 69795-5         |
| 39   | •                                |            | 66871-12             | 69428-11              | 66871-12        |
|      |                                  | GEAR DRIVE | PLANETARY            | PLANETARY             | PLANETARY       |