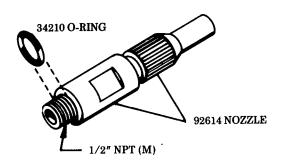

Oil may also be by-passing 34210 O-ring located between the 92614 Nozzle and the 68410-14 Cap (ITEM 40). Replace o-ring if worn or damaged.

PARTS NOT AVAILABLE SEPARATELY

SUBJECT TO RESALE TOLERANCES.

BEFORE METER CAN BE PLACED IN SERVICE "AFTER REPAIR", METER MUST BE TESTED AND APPROVED IN ACCORDANCE WITH U.S. GOVERNMENT'S WEIGHTS AND MEASURES STANDARDS.