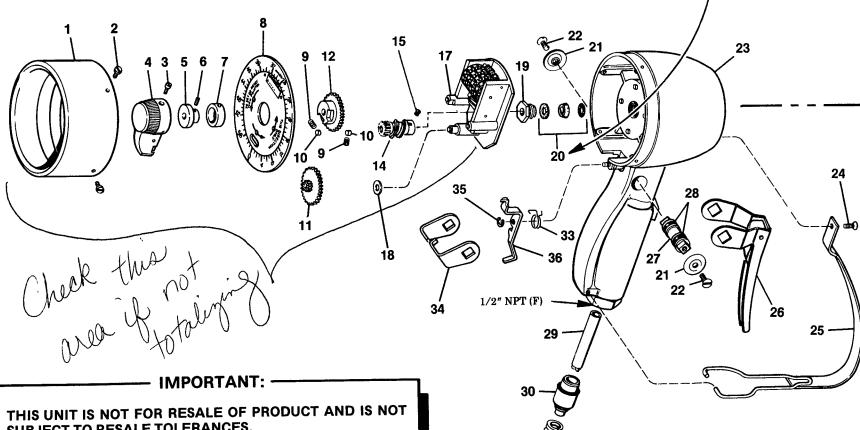

## **BASIC METER (TOTALIZING)**

|      |                                  |            | MODEL                |                       |                 |
|------|----------------------------------|------------|----------------------|-----------------------|-----------------|
|      |                                  |            | 3867                 | 3868                  | 3942            |
| ITEM | DESCRIPTION                      |            | U.S. QUARTS<br>(OIL) | U.S. GALLONS<br>(OIL) | LITRES<br>(OIL) |
| 1    | Shroud                           |            | *68410-12            |                       |                 |
| 2    | Shroud screw                     |            | *66871-5 (4)         |                       |                 |
| 3    | Set screw                        |            | *66871-1             |                       |                 |
| 4    | Preset knob                      |            | *69304-16            |                       |                 |
| 5    | Preset knob retainer             |            | *69304-15            |                       |                 |
| 6    | Set screw                        |            | *50540               |                       |                 |
| 7    | Preset knob retaining sleeve     |            | *66871-98            |                       |                 |
| 8    | Dial & window assembly           |            | 69303                | 70247                 | 69795-1         |
| 9    | Clutch spring                    |            | *66871-3 (2)         |                       |                 |
| 10   | Clutch roller                    |            | *66871-4 (2)         |                       |                 |
| 11   | Compound gear assembly           |            | *69304-9             |                       |                 |
| 12   | Preset knob drive cam            |            | *69304-10            |                       |                 |
| 13   | Screen                           |            | *68410-27            |                       |                 |
| 14   | Worm assembly                    |            | 66871-157            | 69428-15              | 69795-2         |
| 15   | Set screw                        |            | *50541               |                       |                 |
| 16   | Cap                              |            | *68410-14            |                       |                 |
| 17   | Register assembly                |            | 68602-8              | 68602-8               | 69795-3         |
| 18   | Washer                           |            | *69304-23            |                       |                 |
| 19   | Packing box gland nut            |            | *66871-23            |                       |                 |
| 20   | Packing kit                      |            | 66871-33             | 69428-12              | 66871-33        |
| 21   | Washer                           |            | *68410-3 (2)         |                       |                 |
| 22   | Screw                            |            | *68410-2 (2)         |                       |                 |
| 23   | Housing                          |            | *69304-1             |                       |                 |
| 24   | Screw                            |            | *69304-22            |                       |                 |
| 25   | Hand guard                       |            | *69304-21            |                       |                 |
| 26   | Trigger assembly                 |            | *69304-4             |                       |                 |
| 27   | Cam                              |            | *69304-2             |                       |                 |
| 28   | Quad ring                        |            | 68410-4 (2)          | 69428-2 (2)           | 68410-4 (2)     |
| 29   | Valve sleeve assembly            |            | *68410-6             |                       | 001101 (0)      |
| 30   | Valve seat assembly              |            | 68410-25             | 69428-25              | 68410-25        |
| 31   | Spring                           |            | *69304-3             | 0012020               |                 |
| 32   | Spring retain                    | ner        | *68410-11            |                       |                 |
| 33   | Lock pawl spring                 |            | *69304-12            |                       |                 |
| 34   | Lock bar                         | J          | *69304-5             | ·                     | <del> </del>    |
| 35   | E-ring                           |            | *69304-14            |                       |                 |
| 36   | Lock pawl                        |            | *69304-13            | <del> </del>          |                 |
| 37   | Upper driving pawl gear assembly |            | 69304-6              | 70246-1               | 69795-4         |
| 38   | Chamber & piston assembly        |            | 68410-15             | 68410-15              | 69795-5         |
| 39   | •                                |            | 66871-12             | 69428-11              | 66871-12        |
|      |                                  | GEAR DRIVE | PLANETARY            | PLANETARY             | PLANETARY       |

<sup>\*</sup> Part Number Typical For All Models Listed.

Quantity Indiacted In Parenthesis.

## IF OIL CONTINUES TO LEAK FROM NOZZLE TIP AFTER THE VALVE TRIGGER IS RELEASED:

Oil is by-passing ITEM 30 Valve Seat Assembly. Replace part if worn or damaged. To remove valve seat assembly, disconnect delivery hose and 90464 Swivel from control valve. Unscrew ITEM 32 Spring Retainer and remove ITEM 31 Spring.

Oil may also be by-passing 34210 O-ring located between the 92614 Nozzle and the 68410-14 Cap (ITEM 40). Replace o-ring if worn or damaged.

PARTS NOT AVAILABLE SEPARATELY

SUBJECT TO RESALE TOLERANCES.

BEFORE METER CAN BE PLACED IN SERVICE "AFTER REPAIR", METER MUST BE TESTED AND APPROVED IN ACCORDANCE WITH U.S. GOVERNMENT'S WEIGHTS AND MEASURES STANDARDS.