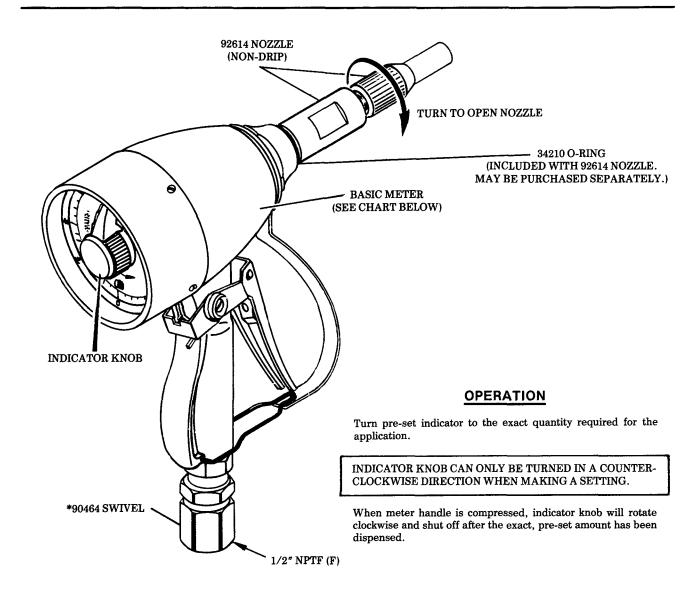

## IF OIL CONTINUES TO LEAK FROM NOZZLE TIP AFTER THE VALVE TRIGGER IS RELEASED:

Oil is by-passing ITEM 30 Valve Seat Assembly. Replace part if worn or damaged. To remove valve seat assembly, disconnect delivery hose and 90464 Swivel from control valve. Unscrew ITEM 32 Spring Retainer and remove ITEM 31 Spring.

Oil may also be by-passing 34210 O-ring located between the 92614 Nozzle and the 68410-14 Cap (ITEM 40). Replace o-ring if worn or damaged.

PARTS NOT AVAILABLE SEPARATELY

SUBJECT TO RESALE TOLERANCES.

BEFORE METER CAN BE PLACED IN SERVICE "AFTER REPAIR", METER MUST BE TESTED AND APPROVED IN ACCORDANCE WITH U.S. GOVERNMENT'S WEIGHTS AND MEASURES STANDARDS.