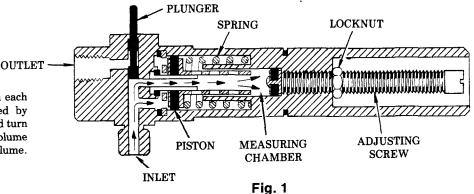

#### OPERATION

When plunger is released, spring pressure forces piston forward to permit lubricant entering inlet to fill measuring chamber. Position of plunger prevents lubricant from flowing out of outlet (See Fig. 1).