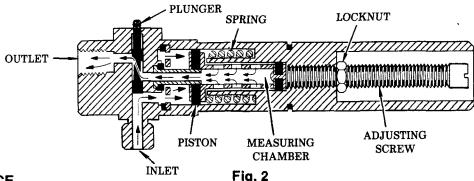

When plunger is depressed, the lubricant entering inlet drives piston back to force lubricant from measuring chamber through outlet. Position of plunger connects measuring chamber with outlet passage (See Fig. 2).