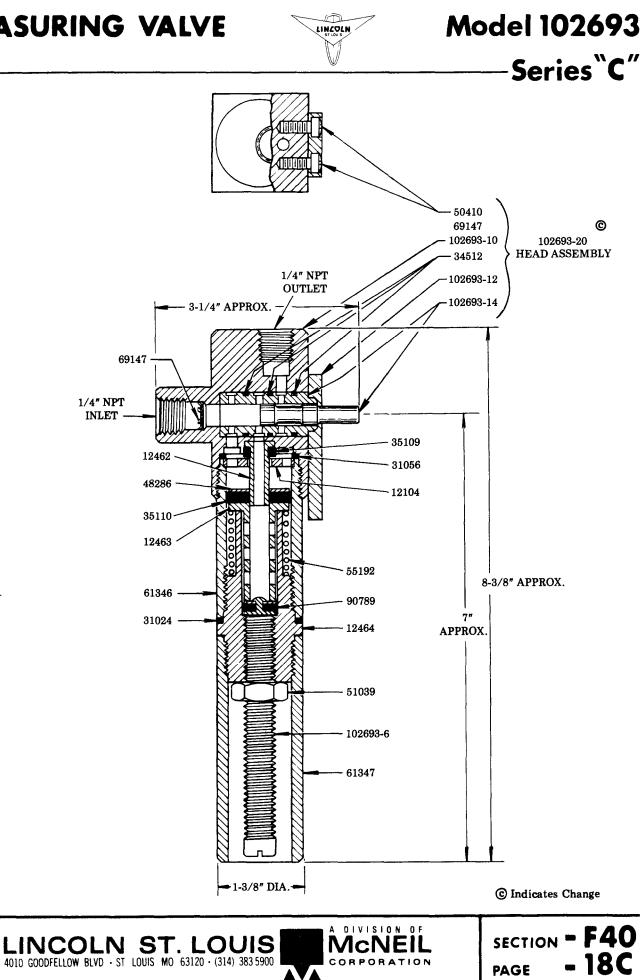

| PART NO. | QUAN. | DESCRIPTION            | PART NO.  | QUAN. | DESCRIPTION                  |
|----------|-------|------------------------|-----------|-------|------------------------------|
| 12104    | 1     | Control washer         | 51039     | 1     | Nut                          |
| 12462    | 1     | Follower guide         | 55192     | 1     | Spring                       |
| 12463    | 1     | Follower bushing       | 61346     | 1     | Container tube               |
| 12464    | 1     | Container nut          | 61347     | 1     | Adapter                      |
| 31024    | 1     | Gasket                 | 69147     | 1     | Retaining ring               |
| 31056    | 1     | Gasket                 | 90789     | 1     | Packing assembly             |
| 34512    | 3     | O-ring                 | 102693-6  | 1     | Adjusting screw              |
| 35109    | 1 1   | Follower guide packing | 102693-10 | 1     | Body assembly                |
| 35110    | 1     | Container packing      | 102693-12 | 1     | Plunger retainer             |
| 48286    | 1     | Container washer       | 102693-14 | 1     | Bushing and plunger assembly |
| 50410    | 2     | Screw                  |           |       |                              |