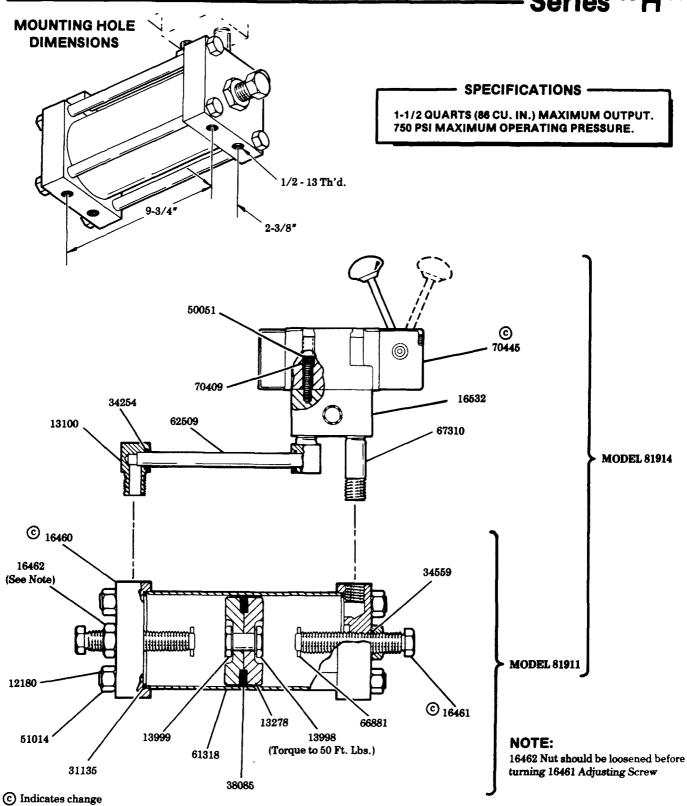

#### **SERVICE PARTS**

| PART  | QUAN. | DESCRIPTION      | PART  | QUAN. | DESCRIPTION            |
|-------|-------|------------------|-------|-------|------------------------|
| 12180 | 4     | Tie rod          | 34559 | 2     | O-ring                 |
| 13100 | 2     | Elbow            | 38085 | 2     | Piston packing         |
| 13278 | 2     | Piston washer    | 50051 | 4     | Screw                  |
| 13998 | 1     | Follower screw   | 51014 | 8     | Nut                    |
| 13999 | 1     | Nut              | 61318 | 1     | Cylinder               |
| 16460 | 2     | End plate        | 62509 | 1     | Tube                   |
| 16461 | 2     | Adjustment screw | 66881 | 2     | Roll pin               |
| 16462 | 2     | Nut              | 67310 | 1     | Nipple                 |
| 16532 | 1     | Baseplate        | 70409 | 4     | Lockwasher             |
| 31135 | 2     | Gasket           | 70445 | li    | Four-way valve         |
| 34254 | 2     | O-ring           | 81911 | 1     | Hydro-measure assembly |