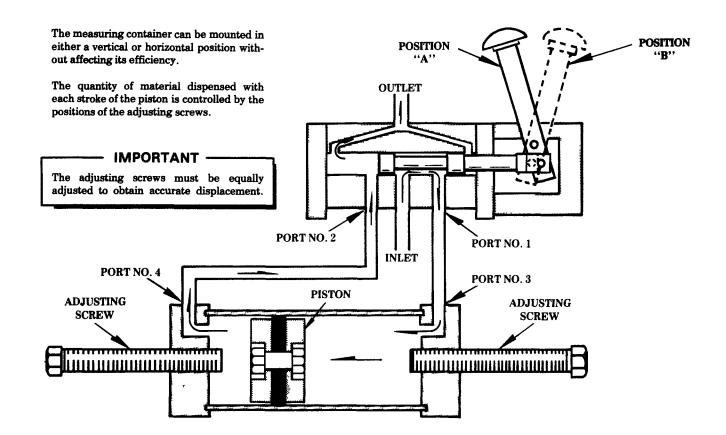

# MEASURING CONTAINER (Diagrammatic View)

#### OPERATION

When handle is in position "A", a passage is opened between the inlet and port no. 1 of the four way valve, permitting the material to flow through the four way valve and into the right end of the measuring chamber through port no. 3. This forces the piston to the left end of the measuring chamber, discharging a measured amount of material through port no. 4 of the measuring chamber to port no. 2 of the four way valve and on through the valve outlet.

When handle is in position "B", a passage is opened between the inlet port and port no. 2 of the four way valve, permitting the material to flow from the pump through the four way valve to the left end of the measuring chamber through port no. 4. This forces the piston to the right end of the measuring chamber, discharging a measured amount of material through port no. 1 of the four way valve and on through the valve outlet.