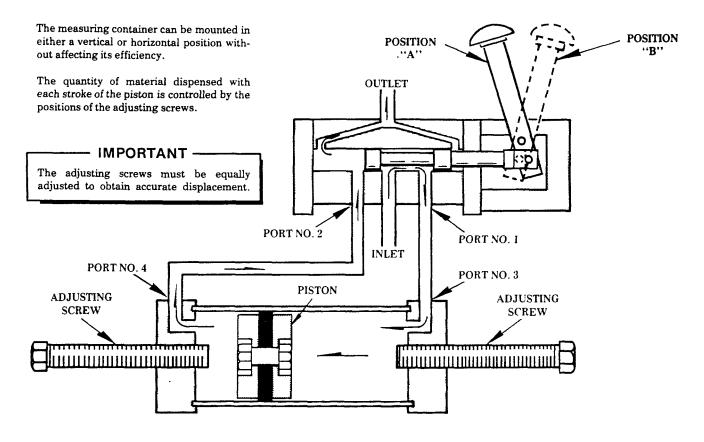

## MEASURING CONTAINER (Diagrammatic View)

## OPERATION

When handle is in position "A", a passage is opened between the inlet and port no. 1 of the four way valve, permitting the material to flow through the four way valve and into the right end of the measuring chamber through port no. 3. This forces the piston to the left end of the measuring chamber, discharging a measured amount of material through port no. 4 of the measuring chamber to port no. 2 of the four way valve and on through the valve outlet.

When handle is in position "B", a passage is opened between the inlet port and port no. 2 of the four way valve, permitting the material to flow from the pump through the four way valve to the left end of the measuring chamber through port no. 4. This forces the piston to the right end of the measuring chamber, discharging a measured amount of material through port no. 1 of the four way valve and on through the valve outlet.