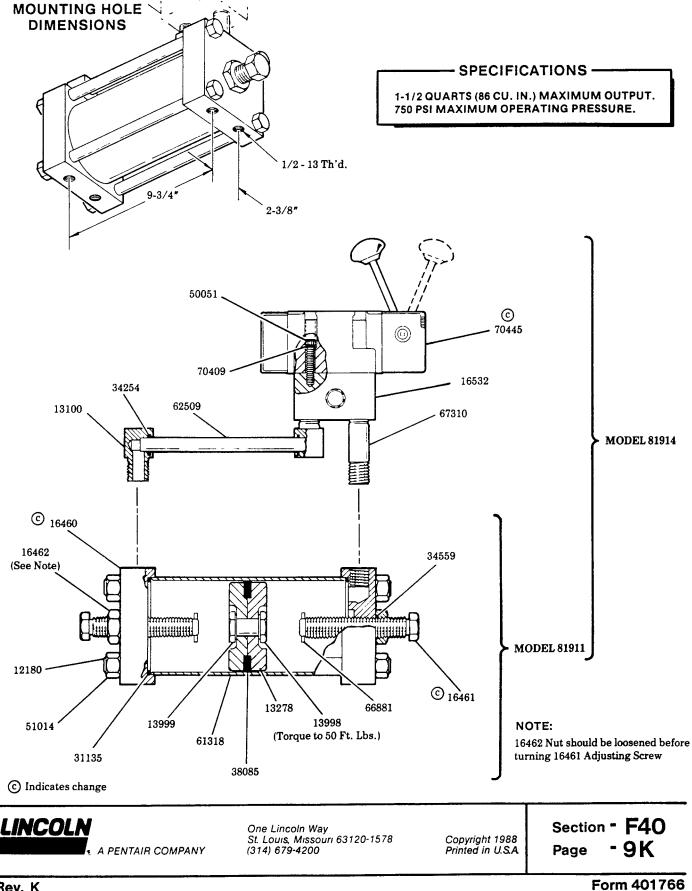

## Model Nos. 81911, 81914 **HYDRO-MEASURE** & VALVE Series "H"

## SERVICE PARTS

| Part  | Qty. | Description      | Part  | Qty. | Description            |
|-------|------|------------------|-------|------|------------------------|
| 12180 | 4    | Tie rod          | 34559 | 2    | O-ring                 |
| 13100 | 2    | Elbow            | 38085 | 2    | Piston packing         |
| 13278 | 2    | Piston washer    | 50051 | 4    | Screw                  |
| 13998 | 1    | Follower screw   | 51014 | 8    | Nut                    |
| 13999 | 1    | Nut              | 61318 | 1    | Cylinder               |
| 16460 | 2    | End plate        | 62509 | 1    | Tube                   |
| 16461 | 2    | Adjustment screw | 66881 | 2    | Roll pin               |
| 16462 | 2    | Nut              | 67310 | 1    | Nipple                 |
| 16532 | 1    | Baseplate        | 70409 | 4    | Lockwasher             |
| 31135 | 2    | Gasket           | 70445 | 1    | Four-way valve         |
| 34254 | 2    | O-ring           | 81911 | 1    | Hydro-measure assembly |