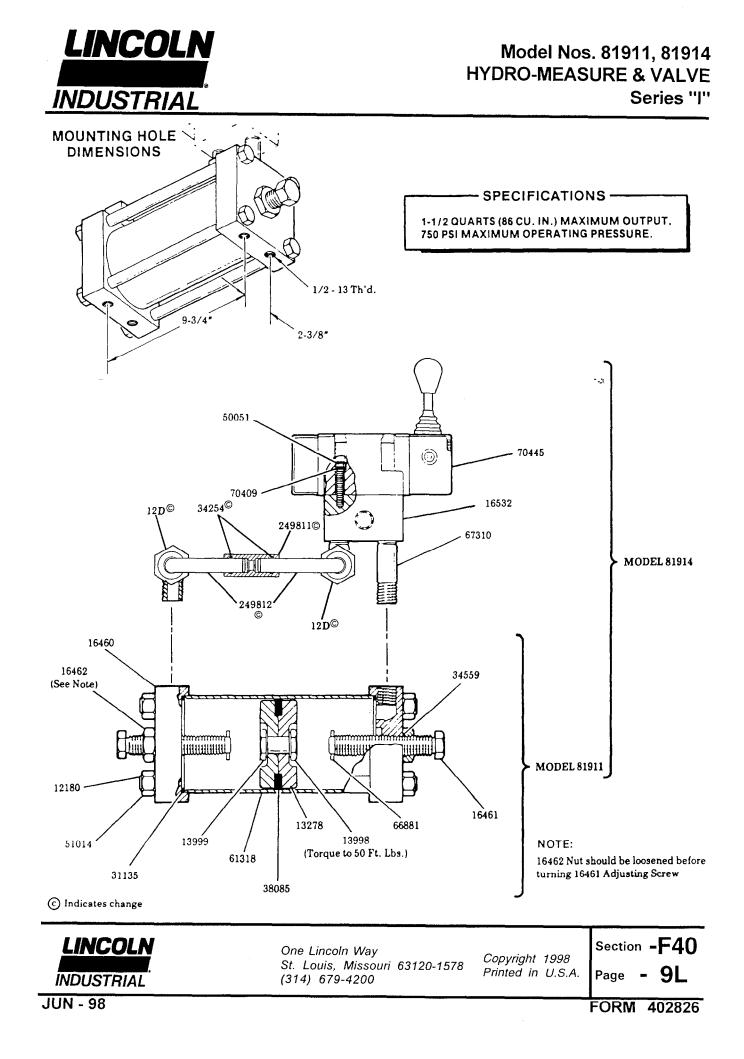

| Part  | Qty.       | Description                                                                            | Part           | Qty.     | Description              |
|-------|------------|----------------------------------------------------------------------------------------|----------------|----------|--------------------------|
| 12D   | 2          | Male elbow tube connector                                                              | 38085          | 2        | Piston packing           |
| 12180 | 4          | Tie rod                                                                                | 50051          | 4        | Screw                    |
| 13278 | 2          | Piston washer                                                                          | 51014          | 8        | Nut                      |
| 13998 | 1          | Follower screw                                                                         | 61318          | 1        | Cylinder                 |
| 13999 | 1          | Nut                                                                                    | 66881          | 2        | Roll pin                 |
| 16460 | 2          | End plate                                                                              | 67310          | 1        | Nipple                   |
| 16461 | 2          | Adjustment screw                                                                       | 70409          | 4        | Lockwasher               |
| 16462 | 2          | Nut                                                                                    | 70445          | 1        | Four-way valve           |
| 16532 | 1          | Baseplate                                                                              | 81911          | 1        | Hydro-measure assembly   |
| 31135 | 2          | Gasket                                                                                 | 249811         | 1        | Tube                     |
| 34254 | 2          | O-ring                                                                                 | 249812         | 2        | Elbow                    |
| 34559 | 2          | O-ring                                                                                 |                |          |                          |
|       | ring repla | N THIS INFORMATION<br>acement parts, list: Part Numb<br>ides a Distributor Network tha | er, Descriptio | n, Model | Number, and Series Lette |