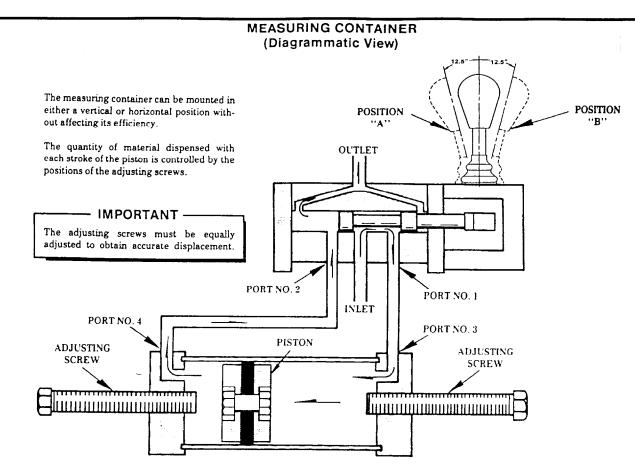

## OPERATION

When handle is in position "A", a passage is opened between the inlet and port no. 1 of the four way valve, permitting the material to flow through the four way valve and into the right end of the measuring chamber through port no. 3. This forces the piston to the left end of the measuring chamber, discharging a measured amount of material through port no. 4 of the measuring chamber to port no. 2 of the four way valve and on through the valve outlet.

When handle is in position "B", a passage is opened between the inlet port and port no. 2 of the four way valve, permitting the material to flow from the pump through the four way valve to the left end of the measuring chamber through port no. 4. This forces the piston to the right end of the measuring chamber, discharging a measured amount of material through port no. 1 of the four way valve and on through the valve outlet.