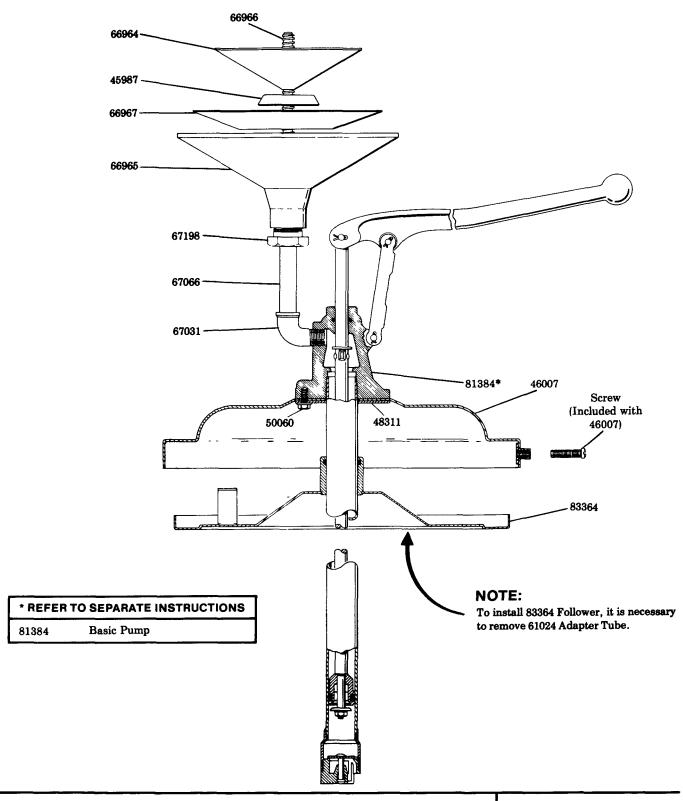

#### INSTRUCTIONS

Remove 66964 Top Nut and 66967 Adapter. Position bearing on 66965 Bowl so the outer race of bearing will seal on bowl. Reassemble 66964 Top Nut and turn down tightly to assure seal on inner race of bearing. Operate pump slowly until grease extrudes around balls or rollers.

### NOTES:

- When lubricating bearings with an inside diameter of over 5-1/2 inches, it will be necessary to use the 66967 Adapter to assure seal on inner race.
- 2) When lubricating bearings with an outside diameter of 1 inch to 1-3/4 inches, it will be necessary to use the 45987 Adapter.

## **SERVICE PARTS**

| Part  | Qty. | Description | Part  | Qty. | Description       |
|-------|------|-------------|-------|------|-------------------|
| 45987 | 1    | Adapter     | 66967 | 1    | Adapter           |
| 46007 | 1    | Drum cover  | 67031 | 1    | Street elbow      |
| 48311 | 1    | Washer      | 67066 | 1    | Nipple            |
| 50060 | 3    | Screw       | 67198 | 1    | Bushing           |
| 66964 | 1    | Top nut     | 81384 | 1    | Pump assembly     |
| 66965 | 1    | Bowl        | 83364 | 1    | Follower assembly |
| 66966 | 1    | Stud        |       | -    |                   |