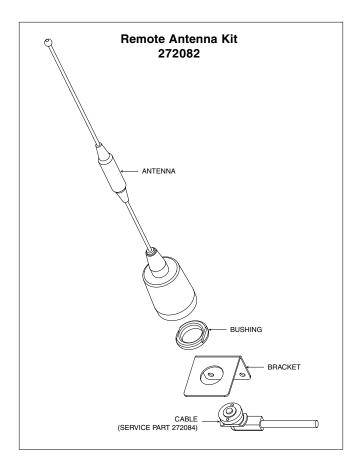

#### **KIT INCLUDES:**

RF Remote Antenna Antenna L-Bracket 17 Foot Antenna Cable

### INSTALLATION

Mount the L-bracket at the desired level above possible obstruction and within the 17 foot cable length to the keypad. Affix the brass antenna mount using the locking ring to the bracket. Then attach the Antenna to the brass antenna mount. Remove the short antenna from the keypad and attach the BNC connector from the cable to complete the installation. Refer to the diagram to the left.