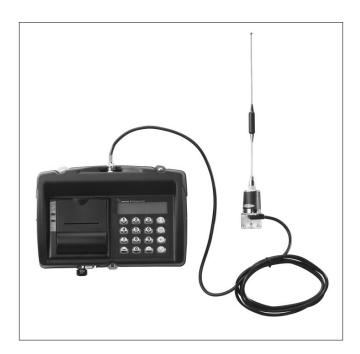

#### GENERAL

The RF Remote Antenna Kit is for use with the LFC 2000 in applications where the Keypad is mounted in a location that is isolated from the RF meter. In this type of application there may be significant obstructions that may impact RF communications between the Keypad and the RF Meter. The Remote Antenna Kit allows for the Keypad Antenna to be mounted in a location up to 17 feet from the Keypad to eliminate potential obstructions.

### INSTALLATION

Mount the L-bracket at the desired level above possible obstruction and within the 17 foot cable length to the keypad. Affix the brass antenna mount using the locking ring to the bracket. Then attach the Antenna to the brass antenna mount. Remove the short antenna from the keypad and attach the BNC connector from the cable to complete the installation. Refer to the diagram to the left.