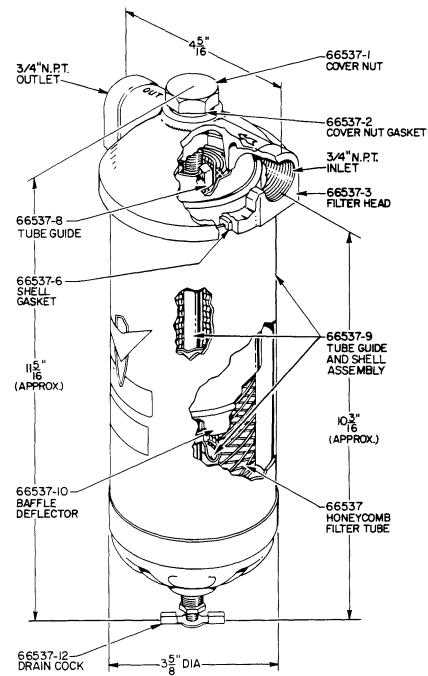

## INSTRUCTIONS FOR CHANGING HONEYCOMB FILTER TUBE

USE ONLY GENUINE HONEYCOMB FILTER TUBE 66537

LOOSEN 66537-1 COVER NUT UNTIL IT IS FREE OF CENTER POST.

LOWER 66537-9 TUBE GUIDE AND SHELL ASSEMBLY. THE 66537-10 BAFFLE DEFLECTOR AND 66537 HONEYCOMB FILTER TUBE WILL COME WITH IT.

REMOVE 66537-10 BAFFLE DEFLECTOR FROM TUBE GUIDE AND SHELL ASSEMBLY. WIPE CLEAN AND CAREFULLY SET ASIDE, IT IS FRAGILE.

REMOVE AND DISCARD USED 66537 FILTER TUBE AND 66537-6 SHELL GASKET, WIPE TUBE GUIDE AND SHELL ASSEMBLY CLEAN.

INSERT NEW 66537-6 SHELL GASKET IN GROOVE OF 66537-3 FILTER HEAD. BE SURE IT IS FIRMLY SEATED ALL AROUND. PLACE NEW 66537 HONEYCOMB FILTER TUBE IN SHELL AND PUSH DOWN FIRMLY UNTIL TOPOF FILTER TUBE IS LEVEL WITH TOP OF SHELL.

PLACE 66537-10 BAFFLE DEFLECTOR OVER NEW FILTER TUBE.

PUSH SHELL ASSEMBLY FIRMLY UP AGAINST 66537-3 FILTER HEAD. MAKE SURE UPPER EDGE OF SHELL ENTERS GASKET ALL AROUND AND DOES NOT RIDE ON EDGE.

BE SURE 66537-2 COVER NUT GASKET IS IN GOOD CONDITION AND IN PROPER LOCATION. ENGAGE 66537-1 COVER NUT WITH THREADED TOP OF CENTER POST AND TIGHTEN SECURELY.

BE SURE DRAIN COCK IS CLOSED.

FILTER IS NOW READY FOR USE.

NOTE: FILTER SHOULD BE DRAINED DAILY.

## REPAIR PARTS LIST

| Part No.                                          | Description                                                                           | Part No.                                   | Description                                                                 |
|---------------------------------------------------|---------------------------------------------------------------------------------------|--------------------------------------------|-----------------------------------------------------------------------------|
| 66537<br>66537-1<br>66537-2<br>66537-3<br>66537-6 | Honeycomb Filter Tube<br>Cover Nut<br>Cover Nut Gasket<br>Filter Head<br>Shell Gasket | 66537-8<br>66537-9<br>66537-10<br>66537-12 | Tube Guide<br>Tube Guide & Shell Assembly<br>Baffle Deflector<br>Drain Cock |