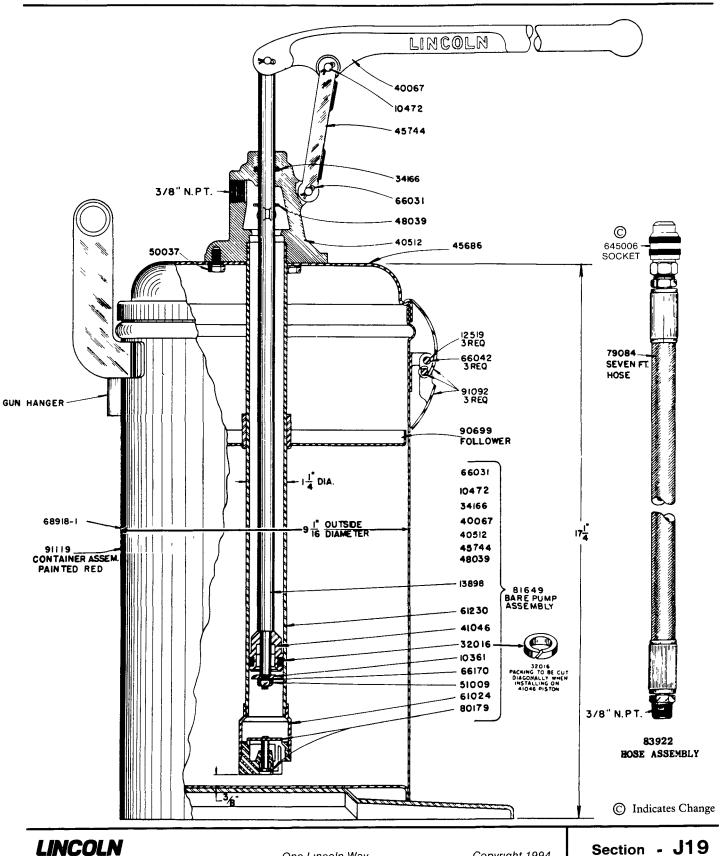

## **REPAIR PARTS LIST**

| Part    | Description     | Part  | Description        | Part    | Description           |
|---------|-----------------|-------|--------------------|---------|-----------------------|
| * 10361 | Piston Seat     | 45744 | Toggle             | 68918-1 | Stick-Cal             |
| 10472   | Toggle Pin      | 48039 | Washer             | 79084   | Hose Assembly         |
| 12519   | Fastener        | 50037 | 1/4" - 20 Hex. Hd. | • 80179 | Foot Valve Assembly   |
| 13898   | Connecting Rod  |       | Screw              | 81649   | Bare Pump Assembly    |
| * 32016 | Piston Packing  | 51009 | Connecting Rod Nut | 83922   | Coupler Hose Assembly |
| • 34166 | O-Ring          | 61024 | Adapter Tube       | 90699   | Follower Assembly     |
| 40067   | Pump Handle     | 61230 | Pump Tube          | 91092   | Fastener Assembly     |
| 40512   | Outlet Body     | 66031 | Cotter Pin         | 91119   | Container Assembly    |
| • 41046 | Piston          | 66042 | Cotter Pin         | 645006  | Coupler               |
| 45686   | Container Cover | 66170 | Lockwasher         |         | •                     |

Parts marked with \* should be kept on hand for replacement purposes.