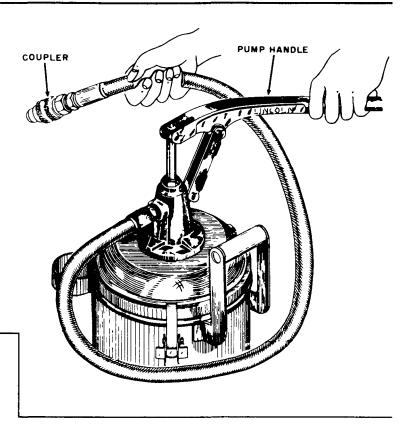

### **OPERATING INSTRUCTIONS**

The Centro-Matic Filler Pump is hand-operated, designed to lift viscous and semi-solid lubricants for loading the containers of Lincoln Centro-Matic Lubriguns. These Lubriguns come equipped with a Filler Fitting for connecting to the Coupler of the Filler Pump.

#### INITIAL PRIMING

It is essential that the Filler Pump Tube be filled before attempting to fill a Lubrigun. Operate the Pump Handle until lubricant flows from the Coupler

Connect Coupler to Filler Fitting and fill Lubrigun container by operating Pump Handle.