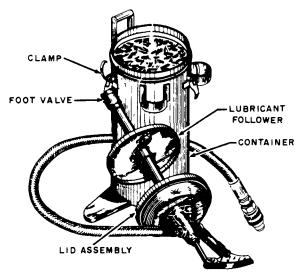

## **FILLING CONTAINER**

Unfasten three clamps holding the container lid to the container. Entire lid assembly and pumping unit can then be removed from the container. Pack lubricant carefully in container to avoid excessive air pockets. Clean inside of container before filling with lubricant. Foreign material may result in extensive damage if inducted into lower pump mechanism.

Inspect foot valve of the pump for dirt or foreign particles before inserting pump into lubricant.