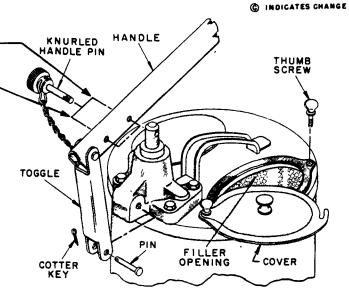

The bucket pump is shipped in one carton with the lever handle and delivery hose detached.

- Assemble open end of the 5 ft. delivery hose into the pump outlet of the pump body.
- 2) For low pressure (volume) delivery (2200 PSIG) insert Knurled Handle Pin 13436 into the second hole in handle from toggle.
- 3) For high pressure delivery (5000 PSIG) insert Knurled Handle Pin 13436 into the first hole in Handle from toggle. Tighten Pin securely.
- 4) Align lower hole of the Toggle with hole in protruded portion of the pump outlet body and insert Toggle Pin 13434. Use Cotter Key to lock Pin in place.

## TO FILL CONTAINER (40 lb. capacity)

Loosen Thumb Screw and slide Cover to expose large opening in top of Container After Container is filled, close Cover over opening and tighten Thumb Screw securely.

#### **OPERATION**

The pump is operated by an up and down movement of the Lever Handle. To get the maximum lubricant output, use full pump strokes ranging from the topmost position to the bottom stop. The long handle provides leverage for ease in operation.