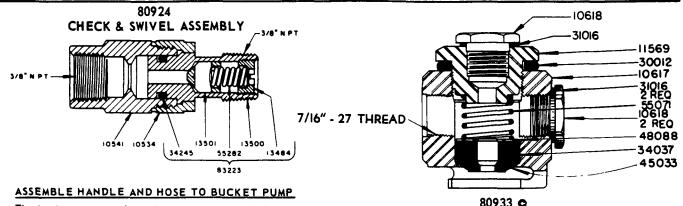

## SERVICE OF PUMP OUTLET CHECK

Foreign material may also be lodged in the pump outlet check. To remove and clean the Ball Check 66007 in the pump outlet, it will be necessary to remove the delivery hose and use either a screw driver or a piece of ¼ square stock to remove the Spring Seat 45854. Clean parts thoroughly and re-assemble.

If lubricant is by-passing between Piston Rod 13435 and 34210 ''O'' ring, Piston Rod may be scored and 34210 ''O'' ring worn. Replace if necessary.

# **REPAIR PARTS LIST**

| ART NO. | DESCRIPTION         | PART NO. | DESCRIPTION           | PART NO. | DESCRIPTION          |
|---------|---------------------|----------|-----------------------|----------|----------------------|
| 5700    | Buttonhead Fitting  | 34037    | Grant Packing         | 65209    | Name Plate           |
| 5775    | Buttonhead Fitting  | 34210    | O-Ring                | 66007    | Steel Bail           |
| 10534   | Swivel Collar       | 34245    | O-Ring Packing        | 66031    | Cotter Pin           |
| 10536   | Swivel Adapter      | 35134    | Piston Packing        | 66071    | Steel Ball           |
| 10541   | Coupling Adapter    | 38090    | Cover Gasket          | 66307    | Free Ring Loop       |
| 10617   | Nozzie Body         | 40482    | Outlet Body           | 66529    | Chain                |
| 10618   | Nozzle Body Plug    | 45033    | Grant Packing Washer  | 68554    | Thumb Screw          |
| 11569   | Body Cap            | 45851    | Toggle                | 68654-1  | Stick-Cal            |
| 13430   | Piston              | 45852    | Ball Retainer         | 68924-1  | Stick-Cal            |
| 13433   | Check Body          | 45853    | Lever Handle Assembly | 79060    | Hose Assembly        |
| 13434   | Toggle Pin          | 45854    | Spring Seat           | 80924    | Check & Swivel       |
| 13435   | Plunger             | 48088    | Packing Washer        | 80933    | Buttonhead Coupler   |
| 13436   | Toggle Pin Assembly | 50029    | Hex. Hd. Screw        | 81168    | Hose Assembly        |
| 13484   | Check Seat          | 55071    | Spring                | 83208    | Pump Assembly        |
| 13500   | Swivel Stud         | 55181    | Check Spring          | 83223    | Swivel Stud Assembly |
| 13501   | Check               | 55282    | Check Spring          | 91681    | Cover Plate Assembly |
| 30012   | Gasket              | 56090    | Outlet Check Spring   | 91904    | Container Assembly   |
| 31016   | Plug Gasket         | 61455    | Pump Tube             | 1        |                      |