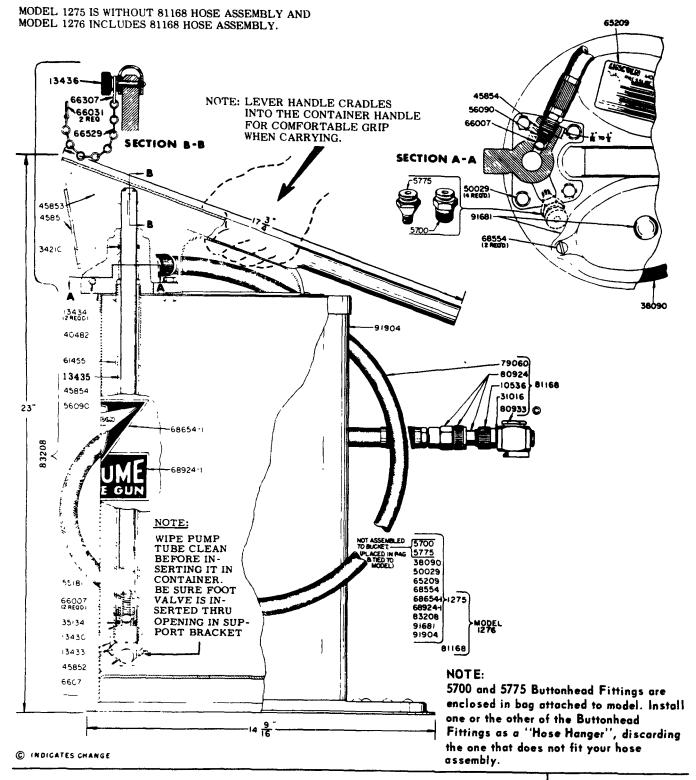

# **DUAL PRESSURE BUCKET PUMPS**

(40 LB. CAPACITY)

Models 1275, 1276

Series "A"

#### LUBRICANT PRESSURE

KNURLED HANDLE FIRST HOLE FROM TOGGLE \* \* 5000 PSIG HIGH PRESSURE

PIN ASSEMBLED IN

SECOND HOLE FROM TOGGLE = 2200 PSIG LOW PRESSURE (VOLUME)

One Lincoln Way St. Louis, Missouri 63120-1578 Customer Service, (314) 679-4300 SECTION - J24 - 20A PAGE

The bucket pump is shipped in one carton with the lever handle and delivery hose detached.

- Assemble open end of the 5 ft. delivery hose into the pump outlet of the pump body.
- 2) For low pressure (volume) delivery (2200 PSIG) insert Knurled Handle Pin 13436 into the second hole in handle from toggle.
- 3) For high pressure delivery (5000 PSIG) insert Knurled Handle Pin 13436 into the first hole in Handle from toggle. Tighten Pin securely.
- 4) Align lower hole of the Toggle with hole in protruded portion of the pump outlet body and insert Toggle Pin 13434. Use Cotter Key to lock Pin in place.

## TO FILL CONTAINER (40 lb. capacity)

Loosen Thumb Screw and slide Cover to expose large opening in top of Container After Container is filled, close Cover over opening and tighten Thumb Screw securely.

### SERVICE OF LOWER PUMP TUBE

Loss of valume or pressure indicates lubricant container may be empty. Foreign material may be lodged under the Ball Check 66071 in the Foot Valve or under the Piston Check Ball 66007 in Piston Assembly.

Remove parts for inspection and clean. If Piston Packing 35134 is scored or worn, remove and replace.

## SERVICE OF PUMP OUTLET CHECK

Foreign material may also be lodged in the pump outlet check. To remove and clean the Ball Check 66007 in the pump outlet, it will be necessary to remove the delivery hose and use either a screw driver or a piece of ¼ square stock to remove the Spring Seat 45854. Clean parts thoroughly and re-assemble.

If lubricant is by-passing between Piston Rod 13435 and 34210 ''O'' ring, Piston Rod may be scored and 34210 ''O'' ring worn. Replace if necessary.

# **REPAIR PARTS LIST**

| ART NO. | DESCRIPTION         | PART NO. | DESCRIPTION           | PART NO. | DESCRIPTION          |
|---------|---------------------|----------|-----------------------|----------|----------------------|
| 5700    | Buttonhead Fitting  | 34037    | Grant Packing         | 65209    | Name Plate           |
| 5775    | Buttonhead Fitting  | 34210    | O-Ring                | 66007    | Steel Bail           |
| 10534   | Swivel Collar       | 34245    | O-Ring Packing        | 66031    | Cotter Pin           |
| 10536   | Swivel Adapter      | 35134    | Piston Packing        | 66071    | Steel Ball           |
| 10541   | Coupling Adapter    | 38090    | Cover Gasket          | 66307    | Free Ring Loop       |
| 10617   | Nozzie Body         | 40482    | Outlet Body           | 66529    | Chain                |
| 10618   | Nozzle Body Plug    | 45033    | Grant Packing Washer  | 68554    | Thumb Screw          |
| 11569   | Body Cap            | 45851    | Toggle                | 68654-1  | Stick-Cal            |
| 13430   | Piston              | 45852    | Ball Retainer         | 68924-1  | Stick-Cal            |
| 13433   | Check Body          | 45853    | Lever Handle Assembly | 79060    | Hose Assembly        |
| 13434   | Toggle Pin          | 45854    | Spring Seat           | 80924    | Check & Swivel       |
| 13435   | Plunger             | 48088    | Packing Washer        | 80933    | Buttonhead Coupler   |
| 13436   | Toggle Pin Assembly | 50029    | Hex. Hd. Screw        | 81168    | Hose Assembly        |
| 13484   | Check Seat          | 55071    | Spring                | 83208    | Pump Assembly        |
| 13500   | Swivel Stud         | 55181    | Check Spring          | 83223    | Swivel Stud Assembly |
| 13501   | Check               | 55282    | Check Spring          | 91681    | Cover Plate Assembly |
| 30012   | Gasket              | 56090    | Outlet Check Spring   | 91904    | Container Assembly   |
| 31016   | Plug Gasket         | 61455    | Pump Tube             | 1        |                      |