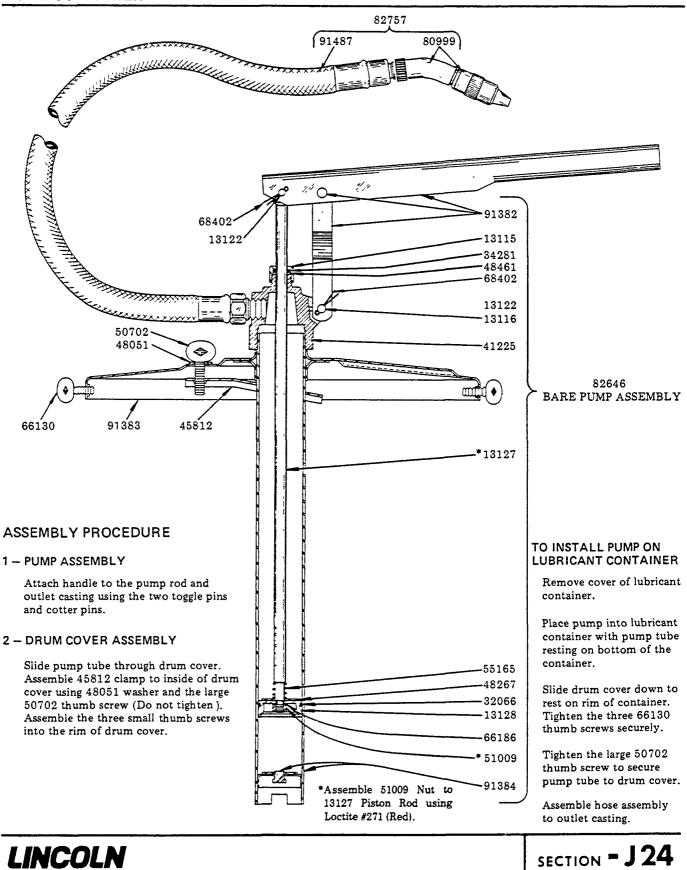

#### **INITIAL PRIMING**

It is necessary that the pump tube and hose assembly be filled completely before attempting to dispense lubricant. To prime, open the nozzle assembly by turning clockwise. Operate the handle until lubricant flows from nozzle assembly.

NOTE: If pump does not prime, it may be necessary to prime it with oil. Use light weight oil; disconnect hose assembly and pour approximately two ounces into outlet casting and operate handle. Gear lubricant dispenser should

prime immediately.

### IF GEAR LUBRICANT DISPENSER LOSES PRIME OR VOLUME DECREASES:

1 - Lubricant container may be empty.

- 2 -Dirt or foreign particles may be lodged in foot valve. Clean thoroughly.
- 3 32066 Piston Packing may be worn. Remove and replace.
- 4 Dirt or foreign particles may be lodged under 48267 Piston Check Disc. Clean thoroughly.
- NOTE: Lubricant leakage between 13127 Piston Rod and 13115 Gland Nut indicates 34281 Gland Packing is worn. Remove and replace.

| PART NO. | QUAN. | DESCRIPTION       | PART NO. | QUAN. | DESCRIPTION        |
|----------|-------|-------------------|----------|-------|--------------------|
| 13115    | 1     | Gland Nut         | 51009    | 1     | Nut                |
| 13116    | 1     | Toggle Pin        | 55165    | 1     | Spring             |
| 13122    | 1     | Handle Pin        | 66130    | 3     | Thumb Screw        |
| 13127    | 1     | Piston Rod        | 66186    | 1     | Lockwasher         |
| 13128    | 1     | Piston            | 68402    | 2     | Cotter Pin         |
| 32066    | 1     | Piston Packing    | 80999    | 1     | Nozzle Assembly    |
| 34 28 1  | 1     | Gland Packing     | 82646    | 1     | Pump Assembly      |
| 41225    | 1     | Outlet Casting    | 82757    | 1     | Hose & Nozzle      |
| 45812    | 1     | Clamp             | 91382    | 1     | Handle & Toggle    |
| 48051    | 1     | Washer            | 91383    | 1     | Drum Cover         |
| 48267    | 1     | Piston Check Disc | 91384    | 1     | Pump Tube Assembly |
| 48461    | 1     | Washer            | 91487    | 1     | Hose               |
| 50702    | 1     | Thumb Screw       |          |       |                    |