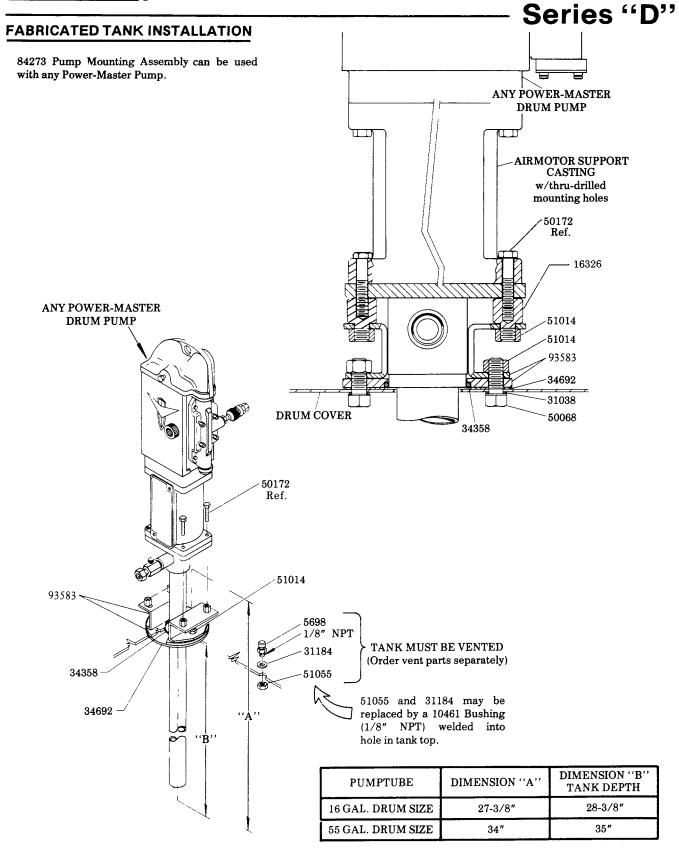

## Models 81482,84273,84291 DRUM COVER & PUMP MOUNTINGS

A PENTAIR COMPANY

One Lincoln Way St Louis, MO 63120-1578 (314) 679-4200 SECTION - K1

PAGE - 2D

Both Model 81482 and Model 84291 are designed to be used with all Power-Master Drum Pumps for mobile installations where it is desirable to keep dust and water from entering the drum, and to keep the drum contents from sloshing out when traveling over rough terrain.

17/32 " dia. (4 places)

4-3/4"

Each consists of a drum cover assembly and a Model 84273 Pump Mounting Flange Assembly. Interfaces are gasketed between the drum and drum cover; pump outlet body and pump mounting flange; drum cover and pump mounting flange; drum cover and cover plate.

Earlier model Power-Master drum covers which use the 40231 Pump Mounting Flange may be updated by ordering the 84273 Pump Mounting Flange Assembly and a drum cover sealing strip.