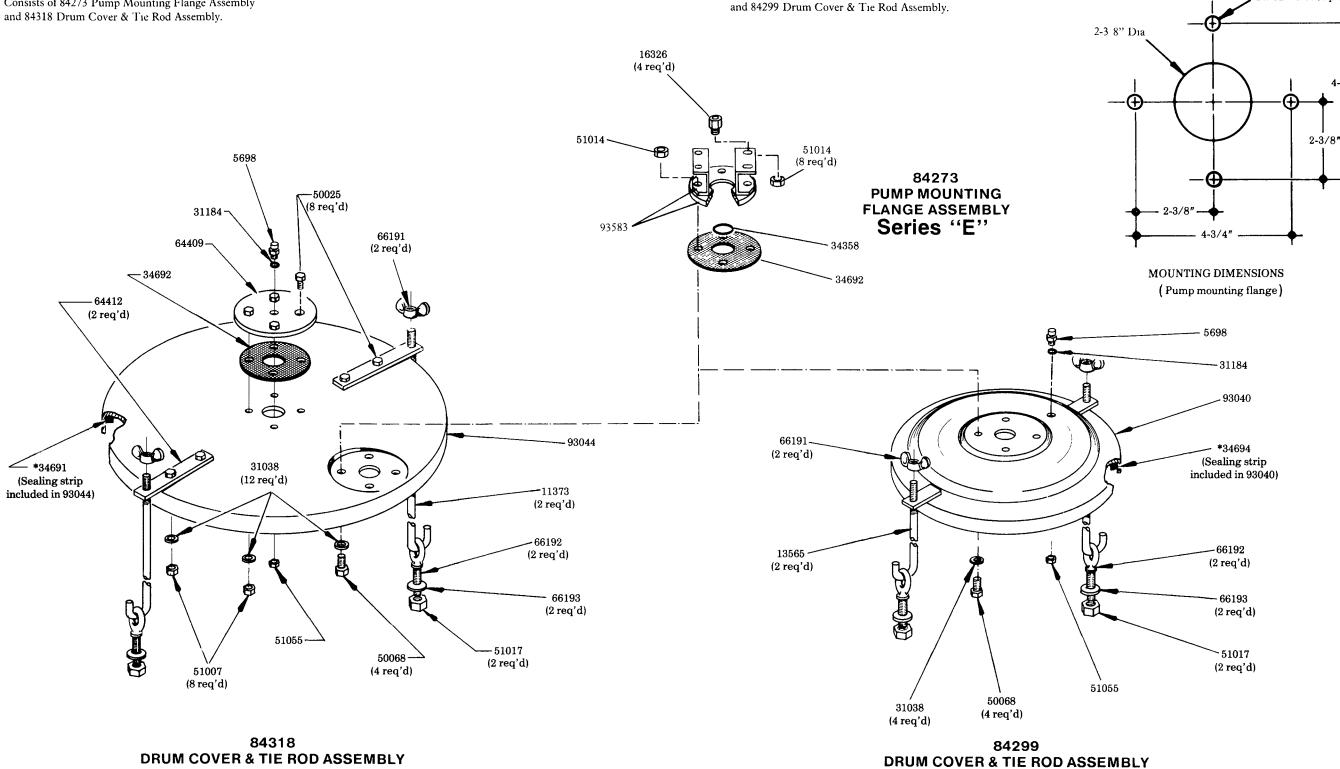

## MODEL 81482 (400 LB. DRUM)

Consists of 84273 Pump Mounting Flange Assembly

**MODEL 84291 (120 LB. DRUM)** 

Consists of 84273 Pump Mounting Flange Assembly

**DRUM COVER & TIE ROD ASSEMBLY** 

\*CEMENT SEALING STRIP TO DRUM COVER WITH 3M #EC-1099

17/32 " dia. (4 places)

4-3/4"

Each consists of a drum cover assembly and a Model 84273 Pump Mounting Flange Assembly. Interfaces are gasketed between the drum and drum cover; pump outlet body and pump mounting flange; drum cover and pump mounting flange; drum cover and cover plate.

Earlier model Power-Master drum covers which use the 40231 Pump Mounting Flange may be updated by ordering the 84273 Pump Mounting Flange Assembly and a drum cover sealing strip.

## **SERVICE PARTS**

| PART  | DESCRIPTION                                 |
|-------|---------------------------------------------|
| 5698  | Vent fitting                                |
| 11373 | Tie rod                                     |
| 13565 | Tie rod                                     |
| 16326 | Extension adapter                           |
| 31038 | Gasket (aluminum)                           |
| 31184 | Washer (aluminum)                           |
| 34358 | O-ring                                      |
| 34691 | Sealing strip                               |
| 34692 | Gasket                                      |
| 34694 | Sealing strip                               |
| 50025 | Bolt                                        |
| 50068 | Bolt                                        |
| 51007 | Nut                                         |
| 51014 | Nut                                         |
| 51017 | Nut                                         |
| 51055 | Nut                                         |
| 64409 | Cover plate                                 |
| 64412 | Tie rod bracket                             |
| 66191 | Wing nut                                    |
| 66192 | Eye bolt                                    |
| 66193 | Lockwasher                                  |
| 93583 | Pump mounting flange                        |
| 93040 | Drum cover & gasket assembly (120 lb. drum) |
| 93044 | Drum cover & gasket assembly (400 lb. drum) |