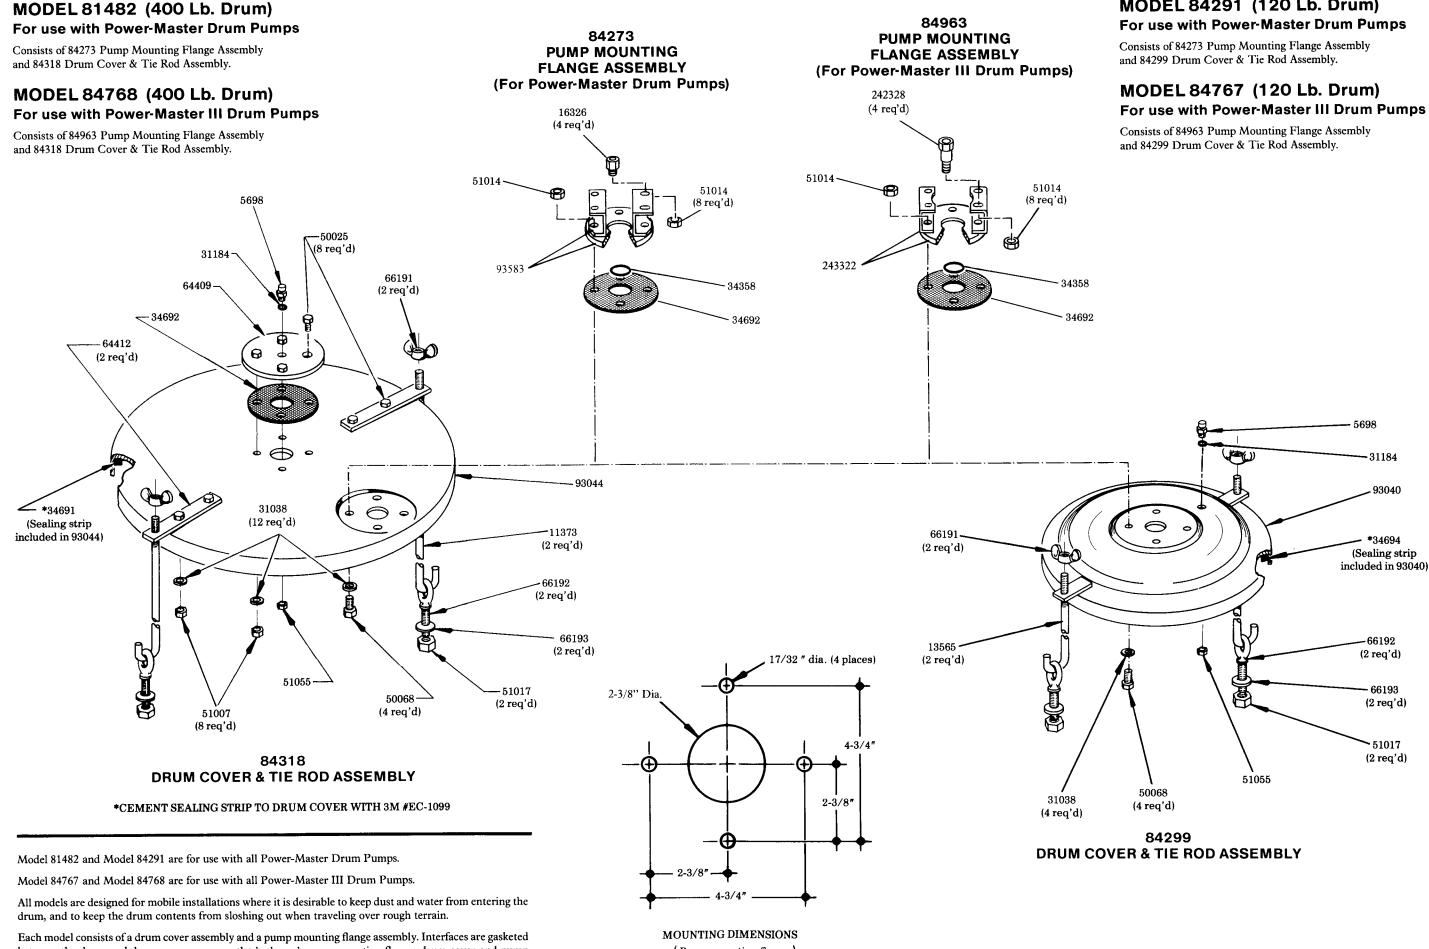

## MODEL 84291 (120 Lb. Drum)

## SERVICE PARTS

| PART   | DESCRIPTION                                 |
|--------|---------------------------------------------|
| 5698   | Vent fitting                                |
| 11373  | Tie rod                                     |
| 13565  | Tie rod                                     |
| 16326  | Extension adapter                           |
| 31038  | Gasket (aluminum)                           |
| 31184  | Washer (aluminum)                           |
| 34358  | O-ring (Buna-N)                             |
| 34691  | Sealing strip                               |
| 34692  | Gasket                                      |
| 34694  | Sealing strip                               |
| 50025  | Bolt                                        |
| 50068  | Bolt                                        |
| 51007  | Nut                                         |
| 51014  | Nut                                         |
| 51017  | Nut                                         |
| 51055  | Nut                                         |
| 64409  | Cover plate                                 |
| 64412  | Tie rod bracket                             |
| 66191  | Wing nut                                    |
| 66192  | Eye bolt                                    |
| 66193  | Lockwasher                                  |
| 93583  | Pump mounting flange                        |
| 93040  | Drum cover & gasket assembly (120 lb. drum) |
| 93044  | Drum cover & gasket assembly (400 lb. drum) |
| 242328 | Extension adapter                           |
| 243322 | Pump mounting flange                        |