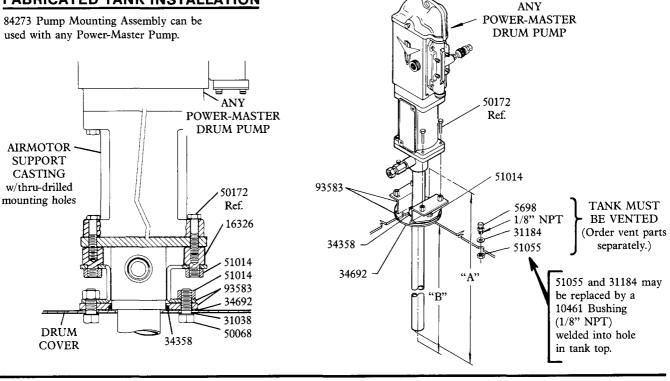

## Models 81482,84273,84291 Series "D" Models 84766,84768,84963 Series "A" DRUM COVER & PUMP MOUNTINGS

FABRICATED TANK INSTALLATION

84963 Pump Mounting Assembly can be used with any Power-Master III Pump.