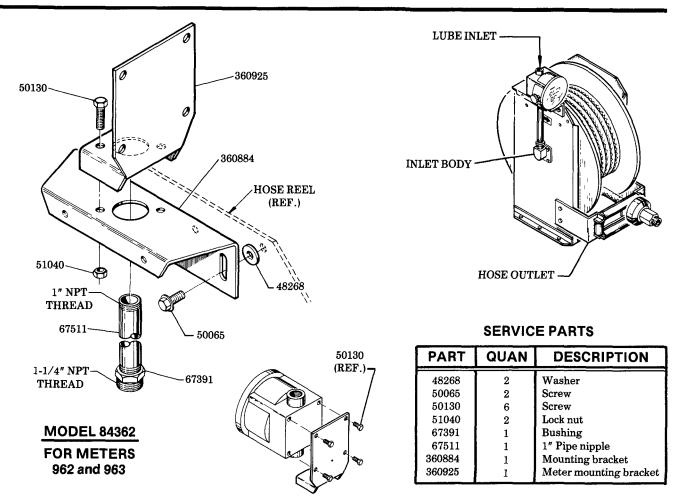

## INSTALLATION

- 1. Loosen the four inlet body screws and gently remove inlet from hose reel.
- 2. Connect 67391 Bushing and 67511 Pipe Nipple into inlet body. With two screws and locknuts, assemble 360925 Meter Mounting Bracket to 360884 Mounting Bracket. Be sure to assemble mounting bracket according to required direction meter will face. Tighten screws.
- 3. Slide pipe nipple through mounting bracket hole and screw on volume meter until tight. Using four 50130 screws align the holes in the back of the meter to the mounting bracket and insert and tighten.
- 4. Replace completed assembly onto hose reel. Align inlet body holes to hose reel and replace the four screws. NOTE: Carefully align and replace inlet body when assembling to avoid cutting the "V" packing within.
- 5. Align mounting bracket slots to hose reel and insert screws. Washers should be placed between hose reel and mounting bracket.

**NOTE**: If hose outlet is mounted in either of the two top mount positions, the spacer washers should be used with the screw at the end opposite the hose outlet (FIG. A). For hose reel with bottom mount, assemble one washer to each screw (FIG. B).