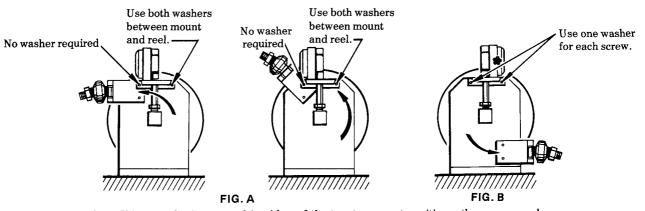

**NOTE:** If hose outlet is mounted in either of the two top mount positions, the spacer washers should be used with the screw at the end opposite the hose outlet (FIG. A). For hose reel with bottom outlet mount, assemble one washer to each screw (FIG. B).

**NOTE**: If hose outlet is mounted in either of the two top mount positions, the spacer washers should be used with the screw at the end opposite the hose outlet (FIG. A). For hose reel with bottom mount, assemble one washer to each screw (FIG. B).