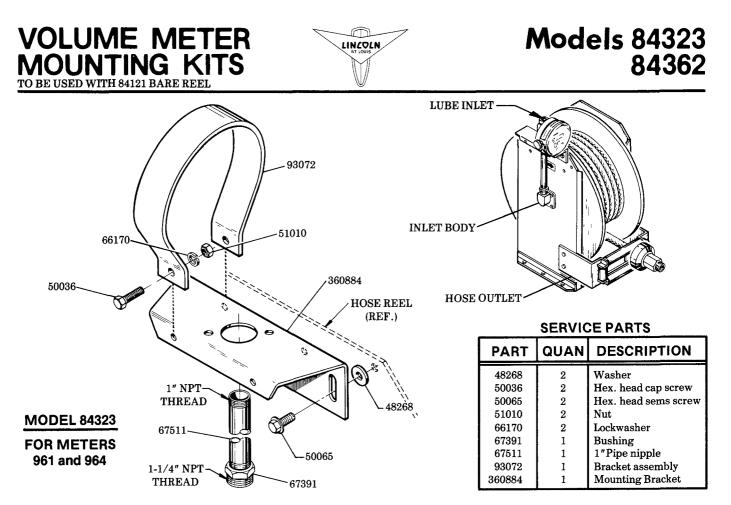

## INSTALLATION

- 1. Loosen the four inlet body screws and gently remove inlet body from hose reel. Rotate inlet to point upward, then carefully replace to avoid cutting the "V" packing within. Tighten screws.
- 2. Assemble bushing and pipe nipple to inlet body. Slip 360884 Mounting Bracket over pipe nipple, but, do not yet fasten to hose reel.
- 3. Screw meter on pipe nipple and tighten until meter dial is pointing in the direction of hose outlet. Assemble 93072 Bracket Assembly around meter and fasten to mounting bracket.
- 4. Align mounting bracket to hose reel holes and replace screws and washers.

**NOTE:** If hose outlet is mounted in either of the two top mount positions, the spacer washers should be used with the screw at the end opposite the hose outlet (FIG. A). For hose reel with bottom outlet mount, assemble one washer to each screw (FIG. B).

## INSTALLATION

- 1. Loosen the four inlet body screws and gently remove inlet from hose reel.
- 2. Connect 67391 Bushing and 67511 Pipe Nipple into inlet body. With two screws and locknuts, assemble 360925 Meter Mounting Bracket to 360884 Mounting Bracket. Be sure to assemble mounting bracket according to required direction meter will face. Tighten screws.
- 3. Slide pipe nipple through mounting bracket hole and screw on volume meter until tight. Using four 50130 screws align the holes in the back of the meter to the mounting bracket and insert and tighten.
- 4. Replace completed assembly onto hose reel. Align inlet body holes to hose reel and replace the four screws. NOTE: Carefully align and replace inlet body when assembling to avoid cutting the "V" packing within.
- 5. Align mounting bracket slots to hose reel and insert screws. Washers should be placed between hose reel and mounting bracket.

**NOTE**: If hose outlet is mounted in either of the two top mount positions, the spacer washers should be used with the screw at the end opposite the hose outlet (FIG. A). For hose reel with bottom mount, assemble one washer to each screw (FIG. B).