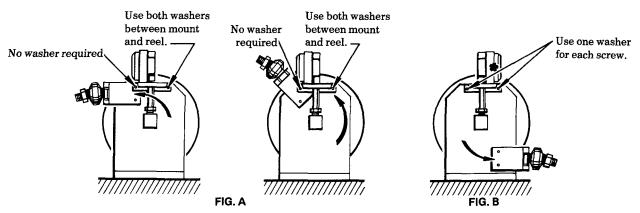

**NOTE:** If hose outlet is mounted in either of the two top mount positions, the spacer washers should be used with the screw at the end opposite the hose outlet (FIG. A). For hose reel with bottom outlet mount, assemble one washer to each screw (FIG. B).

**NOTE**: If hose outlet is mounted in either of the two top mount positions, the spacer washers should be used with the screw at the end opposite the hose outlet (FIG. A). For hose reel with bottom mount, assemble one washer to each screw (FIG. B).