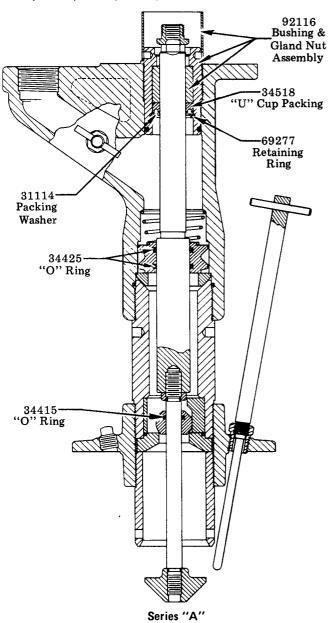

### STANDARD PACKINGS

Remove the following parts; 31114, 34415, 34425, 34518, 69277, 92116.

83615 Pump Tube Assembly

SECTION - K4

PAGE - 16