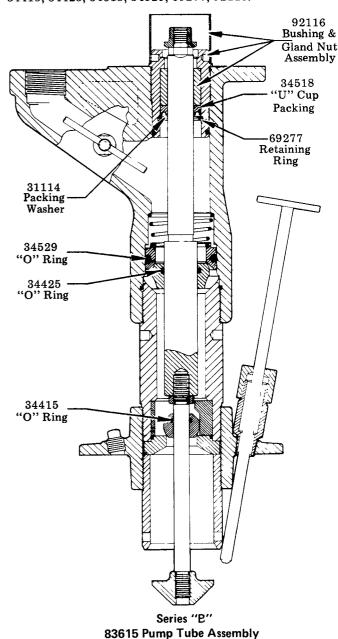

### **STANDARD PACKINGS**

Remove the following parts; 31114, 34415, 34425, 34518, 34529, 69277, 92116.

SEE REVERSE SIDE FOR "TEFLON" PACKING KIT INSTALLATION PROCEDURE

LINCOLN ST. LOUIS 4010 GOODFELLOW BLVD - ST LOUIS, MO 63120 - (314) 383-5900

83615 Pump Tube Assembly

SECTION - K4

PAGE - 16