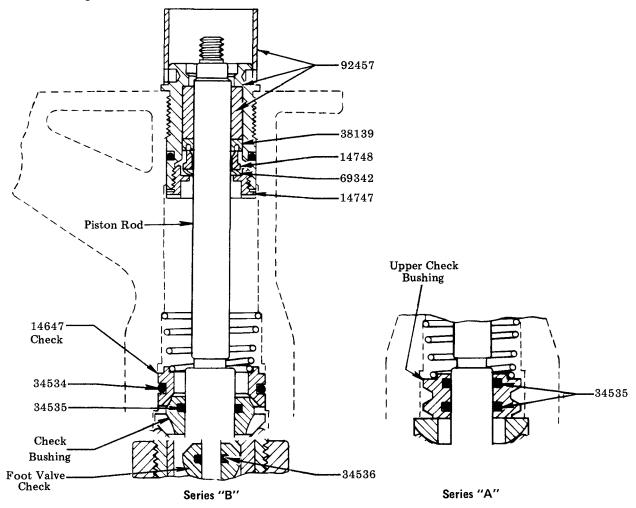

#### INSTALLATION PROCEDURE

Invert 38139 U-Cup Packing and force over Piston Rod. (This is done to "size" the packing bore.)

Remove 38139 U-Cup Packing from Piston Rod.

Assemble all parts included in the Gland Assembly. Do not tighten the 14747 Spreader Nut at this time.

Insert Piston Rod up through Gland Assembly and tighten the 14747 Spreader Nut.

Screw Gland and Piston Rod Assembly into Pump Outlet Casting.

Series "A"

Insert two 34535 O-Rings into upper Check Bushing and install in pump.

Series "B"

Install one 34534 "O" Ring on 14647 Check and install in pump.

Series "B"

Insert one 34535"O" Ring into Check Bushing and install in pump.

Insert 34536 "O" Ring into Foot Valve Check and install on Priming Rod.

Complete assembly of pump tube.

NOTE: 34534 "O" Ring and 14647 Check must be fully depressed into outlet body before assembling lower section parts.

#### **MODEL 83965**

| PART NO. | QUAN. | DESCRIPTION                  |
|----------|-------|------------------------------|
| 14747    | 1     | Spreader Nut                 |
| 14748    | 1     | Spreader                     |
| 34534    | 1     | O-Ring                       |
| 34535    | 2     | O-Ring                       |
| 34536    | 1     | O-Ring                       |
| 38139    | 1     | U-Cup Packing                |
| 69342    | 1     | Wave Washer                  |
| 92457    | 1     | Bushing & Gland Nut Assembly |