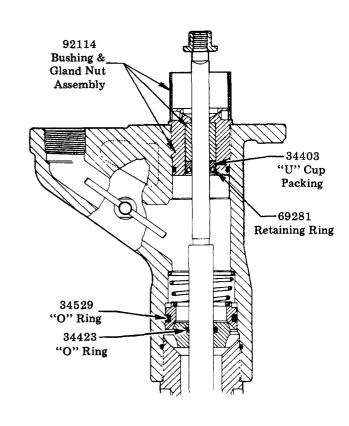

#### STANDARD PUMP GLAND

Remove the following parts; 34403, 34423, 34529, 69281, 92114

Series "C" 83606 Pump Tube Assembly

SEE REVERSE SIDE FOR TEFLON PACKING KIT INSTALLATION PROCEDURE

LINCOLN ST. LOUIS
4010 GOODFELLOW BLVD - ST LOUIS, MO. 63120 - (314) 383-5900