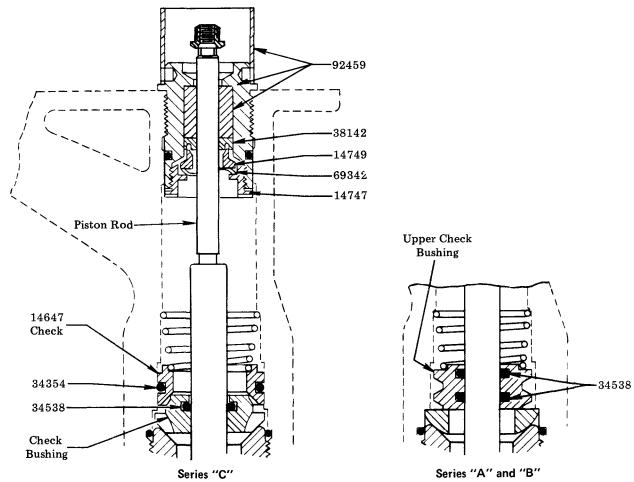

#### **INSTALLATION PROCEDURE**

Invert 38142 "U" Cup Packing and force over Piston Rod. (This is done to "size" the packing bore.) Remove 38142 "U" Cup Packing from Piston Rod.

Assemble all parts included in the Gland Assembly. Do not tighten the 14747 Spreader Nut at this time.

Insert Piston Rod up through Gland Assembly and tighten the 14747 Spreader Nut.

Screw Gland and Piston Rod Assembly into Pump Outlet Casting.

Series "A" and "B"

Insert two 34538 O-Rings into upper Check Bushing and install in pump.

Series "C"

Install one 34534 on 14647 Check and install in pump.

Series "C"

Insert one 34538 O-Ring in Check Bushing and install in pump.

Re-Assemble pump tube to complete installation of "Teflon" Packing Kit.

NOTE: 34534 "O" Ring and 14647 Check must be fully depressed into outlet body before assembling lower section parts.

**MODEL 83967** 

| PART NO. | QUAN. | DESCRIPTION                    |
|----------|-------|--------------------------------|
| 14747    | 1     | Spreader Nut                   |
| 14749    | 1     | Spreader                       |
| 34534    | 1     | O-Ring                         |
| 34538    | 2     | O-Ring                         |
| 38142    | 1     | U-Cup Packing                  |
| 69342    | 1     | Wave Washer                    |
| 92459    | 1     | Bushing and Gland Nut Assembly |