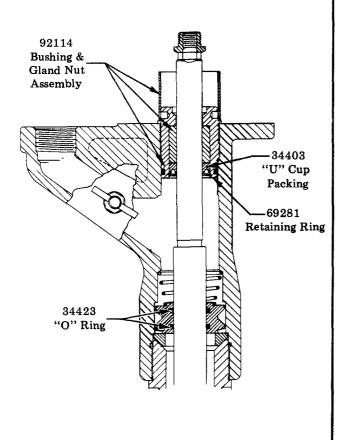

#### STANDARD PUMP GLAND

Remove the following parts; 34403, 34423, 69281, 92114

Series "A" and "B" 83606 Pump Tube Assembly

#### STANDARD PUMP GLAND

Remove the following parts; 34403, 34423, 34529, 69281, 92114

Series "C" 83606 Pump Tube Assembly

SEE REVERSE SIDE FOR TEFLON PACKING KIT INSTALLATION PROCEDURE

LINCOLN ST. LOUIS
4010 GOODFELLOW BLVD - ST LOUIS, MO. 63120 - (314) 383-5900