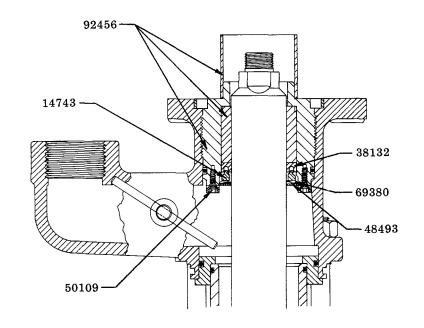

#### INSTALLATION PROCEDURE

Invert 38132 "U" Cup Packing and force over Piston Rod. (This is done to "Size" the packing bore.) Remove 38132 "U" Cup Packing from Piston Rod.

Assemble all parts included in the Gland Assembly. Do not tighten the four 50109 Socket Head Cap Screws at this time.

Insert Piston Rod up through Gland Assembly and tighten the four 50109 Socket Head Cap Screws.

Screw Gland and Piston Rod Assembly into Pump Outlet Casting.

Assemble all parts of the Piston Assembly.
Using existing Steel Balls, assemble Piston Assembly onto Check, then screw Check into bottom of Piston Rod.

# **MODEL 83979**

| PART NO. | QUAN. | DESCRIPTION                  |
|----------|-------|------------------------------|
| 14743    | 1     | Expander                     |
| 14744    | 2     | Spreader                     |
| 14746    | 1     | Piston                       |
| 34459    | 1     | O-Ring                       |
| 38131    | 2     | U-Cup Packing                |
| 38132    | 1     | U-Cup Packing                |
| 48492    | 2     | Washer                       |
| 48493    | 1     | Metal Plate Washer           |
| 50109    | 4     | Socket Head Cap Screw        |
| 69305    | 2     | Retaining Ring               |
| 69380    | 3     | Wave Washer                  |
| 92456    | 1     | Bushing & Gland Nut Assembly |