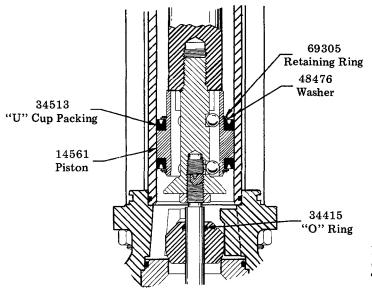

## STANDARD PISTON ASSEMBLY

Remove the following parts; 14561, 34415, 34513, 48476, 69305.