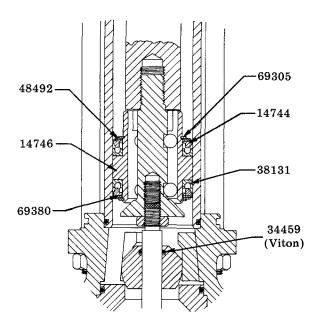

Insert Piston Rod up through Gland Assembly and tighten the four 50109 Socket Head Cap Screws.

Screw Gland and Piston Rod Assembly into Pump Outlet Casting.

Assemble all parts of the Piston Assembly.
Using existing Steel Balls, assemble Piston Assembly onto Check, then screw Check into bottom of Piston Rod.

Insert 34459 "O" Ring into 14382 Check and slip Check onto Priming Rod.

Re-Assemble pump tube to complete installation of Teflon Packing Kit.

# **MODEL 83979**

| PART NO. | QUAN. | DESCRIPTION                  |
|----------|-------|------------------------------|
| 14743    | 1     | Expander                     |
| 14744    | 2     | Spreader                     |
| 14746    | 1     | Piston                       |
| 34459    | 1     | O-Ring                       |
| 38131    | 2     | U-Cup Packing                |
| 38132    | 1     | U-Cup Packing                |
| 48492    | 2     | Washer                       |
| 48493    | 1     | Metal Plate Washer           |
| 50109    | 4     | Socket Head Cap Screw        |
| 69305    | 2     | Retaining Ring               |
| 69380    | 3     | Wave Washer                  |
| 92456    | 1     | Bushing & Gland Nut Assembly |