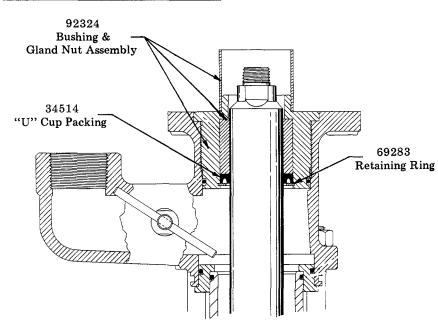

#### STANDARD PUMP GLAND

Remove the following parts; 34514, 69283, 92324.

SEE REVERSE SIDE FOR PISTON CONVERSION

**TEFLON PUMP GLAND** 

LINCOLN ST. LOUIS
4010 GOODFELLOW BLVD - ST LOUIS, MO 63120 - (314) 383 5900