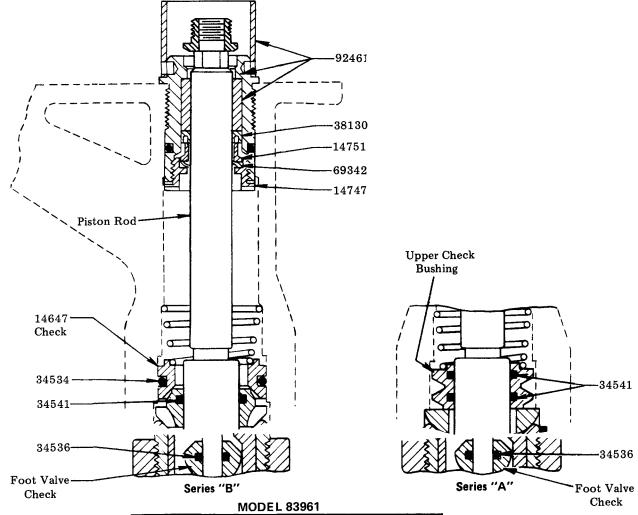

#### **INSTALLATION PROCEDURE**

Invert 38130 U-Cup Packing and force over Piston Rod. (This is done to "size" the packing bore.)

Remove 38130 U-Cup Packing from Piston Rod.

Assemble all parts in the Gland Assembly. Do not tighten the 14747 Spreader Nut at this time.

Insert Piston Rod up through Gland Assembly and tighten the 14747 Spreader Nut.

Screw Gland Assembly with Piston Rod into pump outlet casting.

Series "B"

Insert 34534 O-Ring on 14647 Check and install in pump.

Series "A"

Insert two 34541 O-Rings into Upper Check Bushing and install in pump.

Series "B"

Install one 34541 O-Ring into Check Bushing and install in pump.

Insert 34536 O-Ring into Foot Valve Check and install on Priming Rod.

Complete assembly of pump tube.

NOTE: 34534 "O" Ring and 14647 Check must be fully depressed into outlet body before assembling lower section parts.

| THODE E COOCT |       |                                |
|---------------|-------|--------------------------------|
| PART NO.      | QUAN. | DESCRIPTION                    |
| 14747         | 1     | Spreader Nut                   |
| 14751         | 1     | Spreader                       |
| 34534         | 1     | O-Ring                         |
| 34536         | 1     | O-Ring                         |
| 34541         | 2     | O-Ring                         |
| 38130         | 1     | U-Cup Packing                  |
| 69342         | 1     | Wave Washer                    |
| 92461         | 1     | Bushing and Gland Nut Assembly |