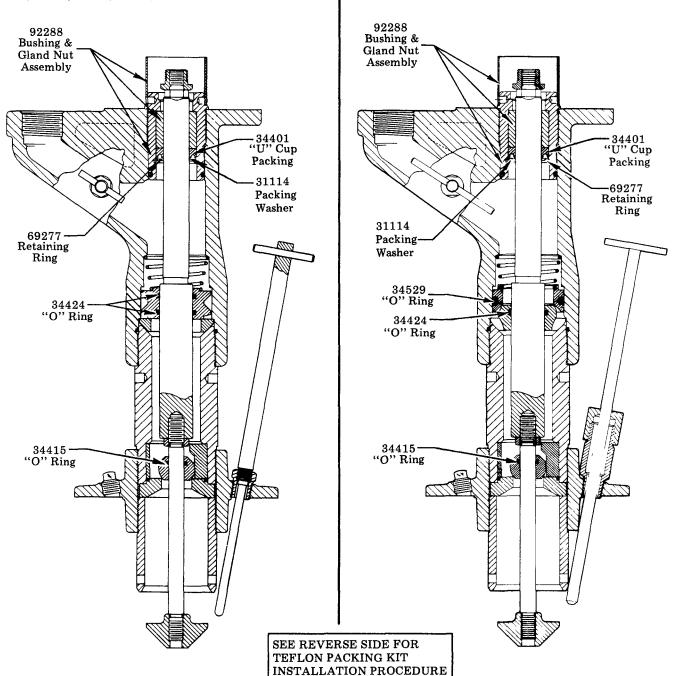

## TEFLON KIT

FOR 83614 PUMP TUBE ASSEMBLY SERIES "A" & "B"

STANDARD PUMP GLAND

Remove the following parts; 31114,

34401, 34415, 34424, 34529, 69277, 92288.

#### STANDARD PUMP GLAND

Remove the following parts; 31114, 34401, 34415, 34424, 69277, 92288.

Series "A" 83614 Pump Tube Assembly Series "B" 83614 Pump Tube Assembly

LINCOLN ST. LOUIS
4010 GOODFELLOW BLVD · ST LOUIS. MO 63120 · (314) 383 5900