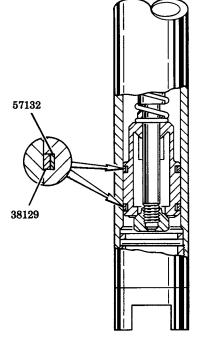

## 57132 Expander Ring & 38129 Piston Ring Replace standard 34441 Polyurethane O-ring