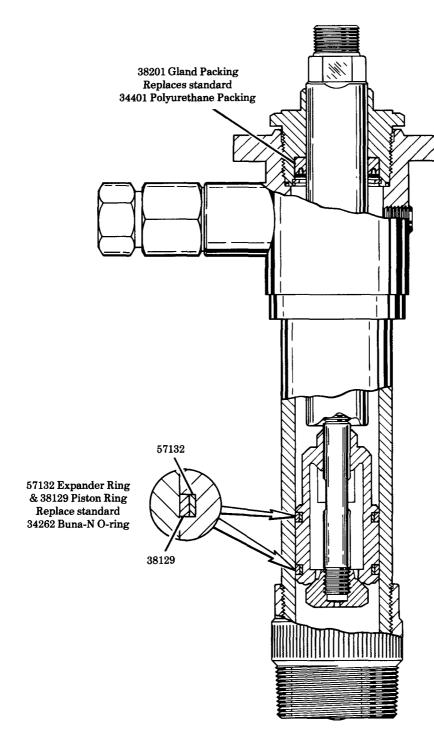

### **FOR MODEL 84335 PUMPTUBE**

#### NOTE:

Teflon Packing Kit should be used when dispensing materials which are not compatible with the standard Polyurethane and Buna-N packings.

## 57132 Expander Ring & 38129 Piston Ring Replace standard 34441 Polyurethane O-ring