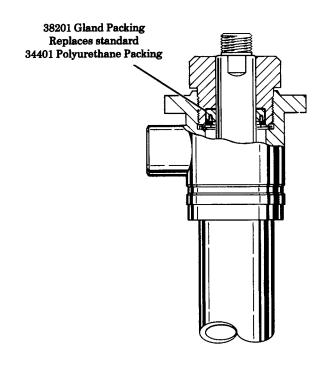

#### FOR MODEL 82790-9 PUMPTUBE

#### NOTE:

Teflon Packing Kit should be used when dispensing materials which are not compatible with the standard polyurethane packings.

LINCOLN ST. LOUIS

4010 GOODFELLOW BLVD - ST LOUIS, MO 63120 - (314) 679-4200