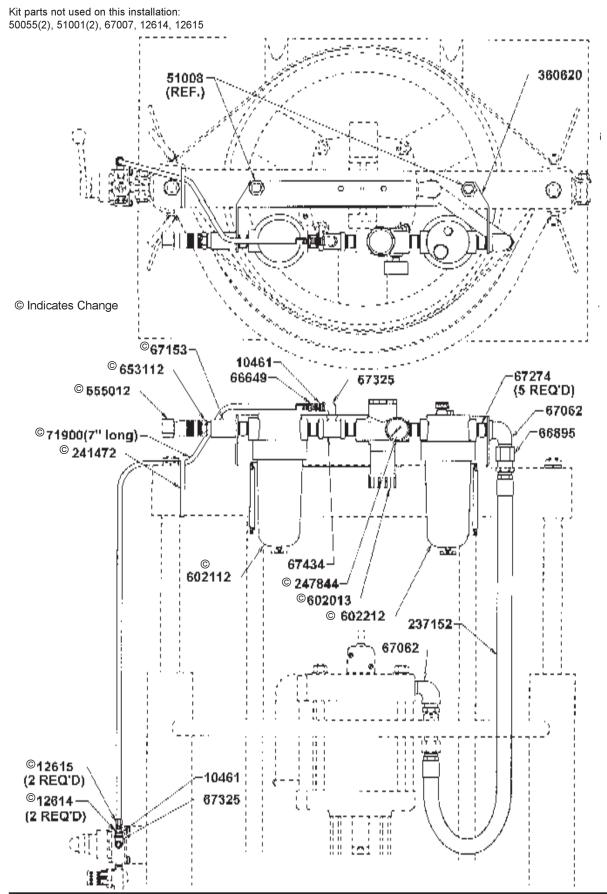

#### 84141 INSTALLED ON 1735, 1736, OR 1765 PRESSURE PRIMER

Assembly is fastened to the top of the channel of the pressure primer with the 51008 nuts which are part of the pressure primer.

| SERVICE PARTS |        |      |                    |
|---------------|--------|------|--------------------|
|               | Part   | Qty. | Description        |
|               | 10461  | 2    | Bushing            |
| ©             | 12614  | 2    | Hose Stud          |
| ©             | 12615  | 2    | Coupling Nut       |
|               | 50055  | 2    | Screw              |
|               | 51001  | 2    | Nut                |
|               | 66649  | 1    | Adapter Union      |
|               | 66895  | 1    | Adapter Union      |
|               | 67007  | 1    | Pipe Plug          |
|               | 67062  | 2    | Street Elbow       |
| ©             | 67153  | 1    | Coupling           |
|               | 67274  | 5    | Nipple             |
|               | 67325  | 2    | Street Elbow       |
|               | 67434  | 1    | Тее                |
| ©             | 71900  | 1    | Air Hose (7" long) |
|               | 237152 | 1    | Air Hose           |
| ©             | 241472 | 1    | Cable Tie          |
| ©             | 247844 | 1    | Pressure Gauge     |
|               | 360620 | 1    | Bracket            |
| ©             | 602013 | 1    | Air Regulator      |
| ©             | 602112 | 1    | Air Filter         |
| ©             | 602212 | 1    | Air Lubricator     |
| ©             | 653112 | 1    | Air Nipple         |
| ©             | 655012 | 1    | Air Coupler        |