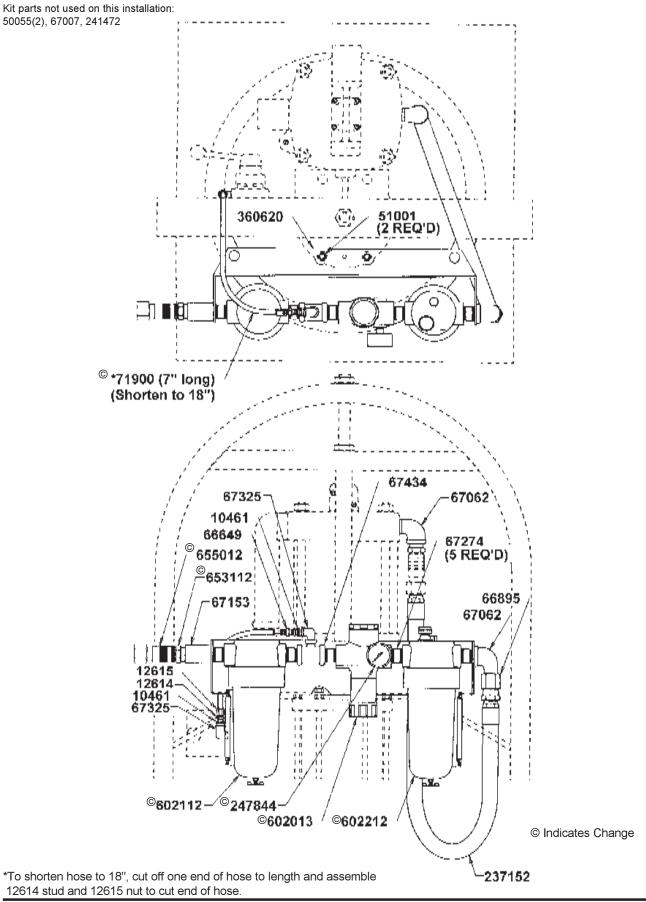

#### 84141 INSTALLED ON 1704 AND 83274 PRESSURE PRIMER

Assembly is fastened to the two tie rod ends of the pressure primer air cylinder with two 51001 nuts.