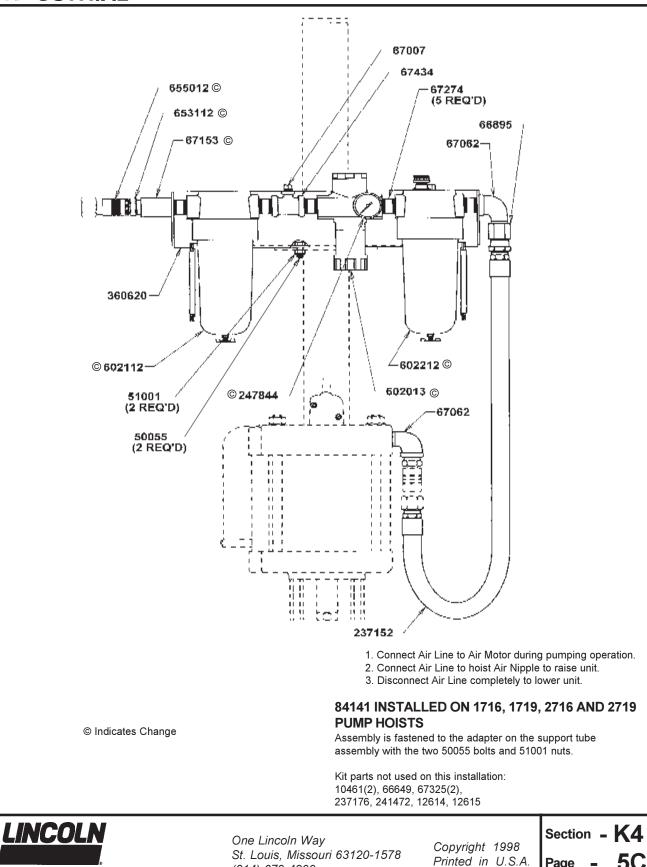

# Model No. 84141 3/4" AIR LINE ACCESSORY KIT

USED ON 1716, 1719, 2716, 2719 PUMP HOISTS AND 1735, 1736, 1765, 1704, 83274 PRESSURE PRIMERS

(314) 679-4200

FORM 402789

Page

**5C** 