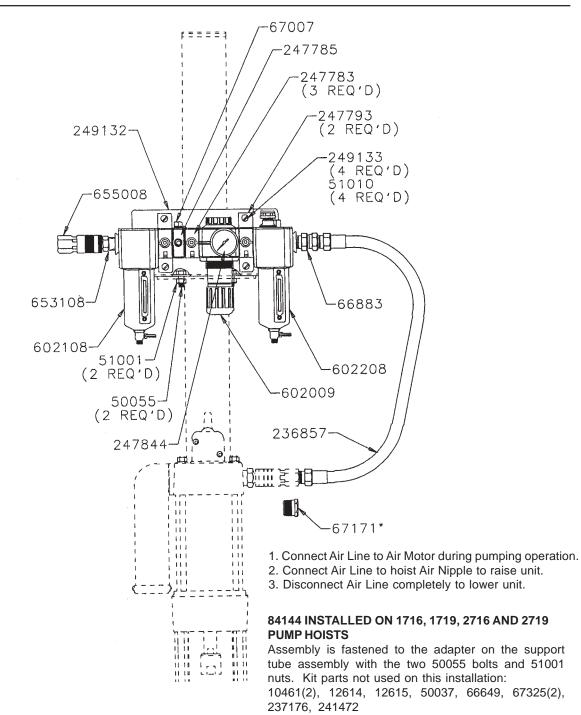

USED ON 1716, 1719, 2716, 2719 PUMP HOISTS AND 1735, 1736, 1765, 1704, 83274 PRESSURE PRIMERS

\*Used to adapt 1/2" NPTF(M) on hose to 3/4" NPTF(F) thread, if required.