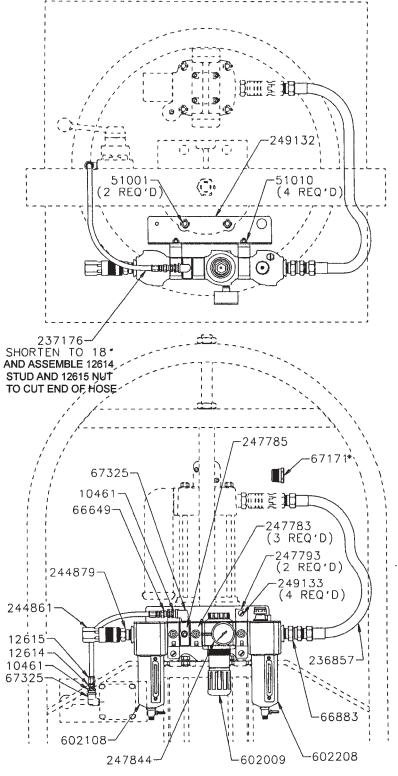

#### 84144 INSTALLED ON 1704 AND 83274 PRESSURE PRIMER

Assembly is fastened to the two tie rod ends of the pressure primer air cylinder with two 51001 nuts.

Kit parts not used on this installation: 50037, 50055(2), 67007, 241472