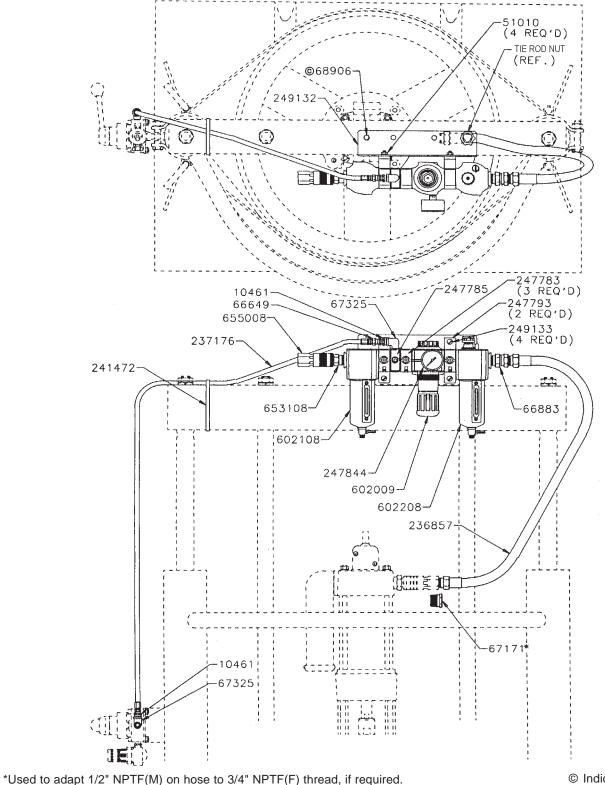

#### 84144 INSTALLED ON 1735,1736, OR 1765 PRESSURE PRIMER

Assembly is fastened to the top of the channel of the pressure primer with the 68906 screw and one tie rod nut which is part of he pressure primer.