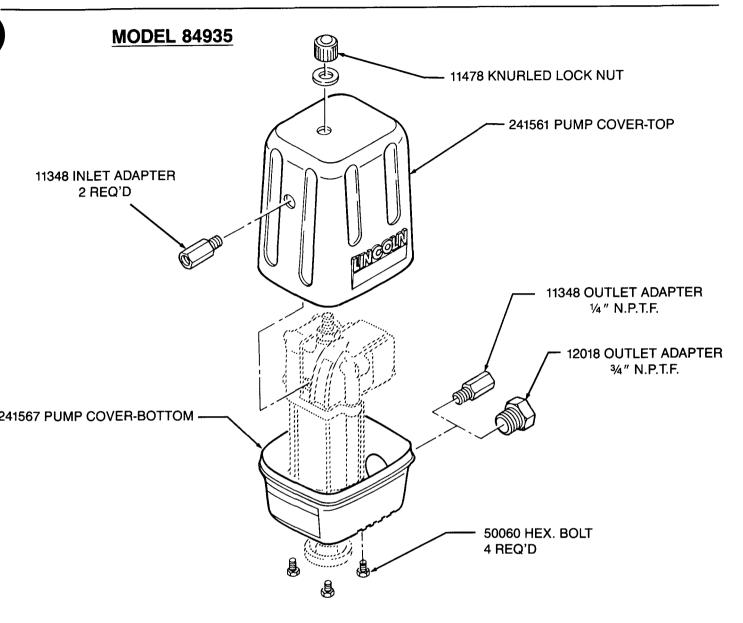

## **ASSEMBLY INSTRUCTIONS**

- 1. Slide bottom pump cover up over pump tube and fasten with (4) screws provided. Note: if pump is used with drum cover, slide drum cover up over pump tube and mount flush against the bottom pump cover and fasten using (4) screws provided.
- 2. Assemble one of the two outlet adapters provided through the bottom pump cover and into the pump. The other adapter can be discarded.
- 3. Assemble top pump cover over the pump to fit onto bottom pump cover and fasten using the knurled lock nut provided.
- 4. Assemble the inlet adapter through the top pump cover and into the pump.