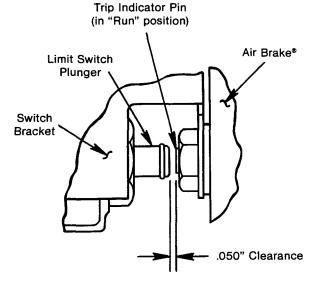

## INSTALLATION INSTRUCTIONS

- 1) Remove Trip Indicator Plug from Air Brake<sup>®</sup>. Install the 244397 Switch Bracket (in position shown) on Air Brake<sup>®</sup> and secure by reinstalling Trip Indicator Plug.
- Using the two mounting screws, washers and nuts, assemble the 69360 Limit Switch (in up position as shown) to Switch Bracket loosely.
- Adjust Limit Switch to provide a .050" clearance between Limit Switch Plunger and Trip Indicator Pin (with pin in "Run" position). Tighten mounting screws securely to hold switch in place.