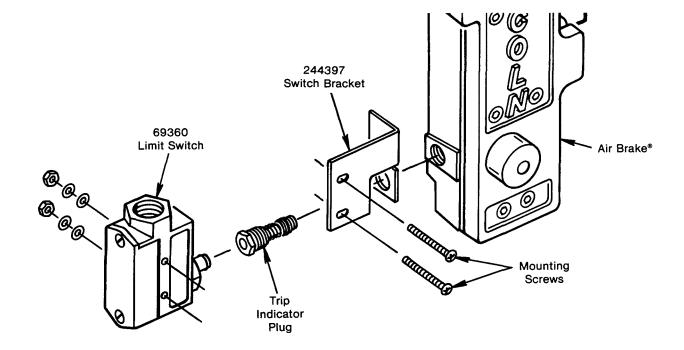

## INSTALLATION INSTRUCTIONS

- 1) Remove Trip Indicator Plug from Air Brake<sup>®</sup>. Install the 244397 Switch Bracket (in position shown) on Air Brake<sup>®</sup> and secure by reinstalling Trip Indicator Plug.
- Using the two mounting screws, washers and nuts, assemble the 69360 Limit Switch (in up position as shown) to Switch Bracket loosely.
- Adjust Limit Switch to provide a .050" clearance between Limit Switch Plunger and Trip Indicator Pin (with pin in "Run" position). Tighten mounting screws securely to hold switch in place.