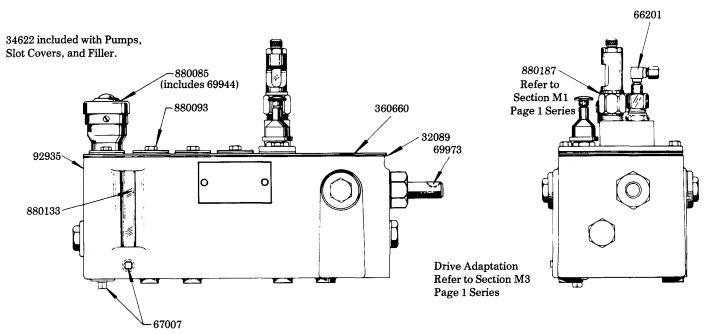

## **SERVICE PARTS**

| PART NO. | QUAN.     | DESCRIPTION         |
|----------|-----------|---------------------|
| 32089    | 1         | Cover Gasket        |
| 34622    | As Req'd. | Gasket              |
| 66201    | As Req'd. | 90° Tube Connector  |
| 67007    | 2         | Drain Plug          |
| 69944    | 1         | Strainer            |
| 69973    | 1         | #5 Woodruff Key     |
| 92935    | 1         | Reservoir Asembly   |
| 360660   | 1         | Cover Plate         |
| 880085   | 1         | Filler Assembly     |
| 880093   | As Req'd. | Slot Cover Assembly |
| 880133   | 1         | Gauge Glass         |
| 880187   | As Req'd. | Model ''55'' Pump   |