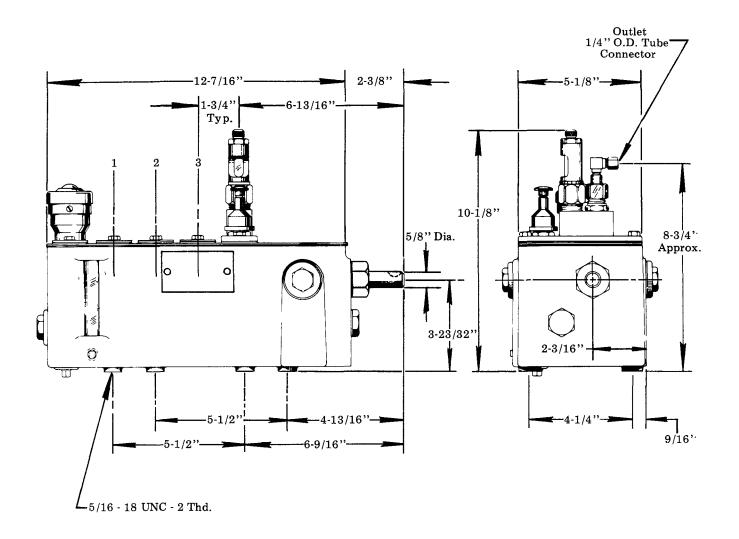

## **SERVICE PARTS**

| PART NO. | QUAN.     | DESCRIPTION         |
|----------|-----------|---------------------|
| 32089    | 1         | Cover Gasket        |
| 34622    | As Req'd. | Gasket              |
| 66201    | As Req'd. | 90° Tube Connector  |
| 67007    | 2         | Drain Plug          |
| 69944    | 1         | Strainer            |
| 69973    | 1         | #5 Woodruff Key     |
| 92935    | 1         | Reservoir Asembly   |
| 360660   | 1         | Cover Plate         |
| 880085   | 1         | Filler Assembly     |
| 880093   | As Req'd. | Slot Cover Assembly |
| 880133   | 1         | Gauge Glass         |
| 880187   | As Req'd. | Model ''55'' Pump   |