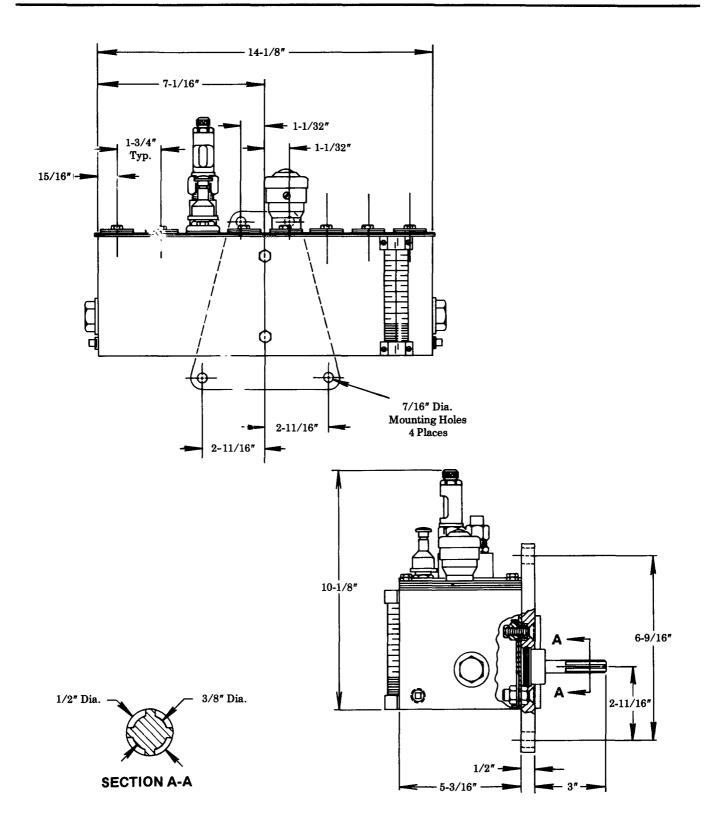

## **SERVICE PARTS**

| PART    | QUAN.    | DESCRIPTION              |
|---------|----------|--------------------------|
| 16234   | 4        | Stud screw               |
| 32090   | 2        | Cover gasket end         |
| 32091-4 | 2        | Cover gasket strip       |
| 34622   | As req'd | Gasket                   |
| 34677   | 1        | O-ring                   |
| 40775   | 1        | Mounting plate           |
| 50867   | 4        | Screw                    |
| 51091   | 4        | Nut                      |
| 67007   | 2        | Drain plug               |
| 69944   | 1        | Strainer                 |
| 360661  | 1        | Cover plate              |
| 360955  | 2        | Mounting strip           |
| 880019  | 1        | Gauge glass assembly     |
| 880085  | 1        | Filler assembly          |
| 880093  | As req'd | Slot cover assembly      |
| 880187  | As req'd | Model "55" pump assembly |