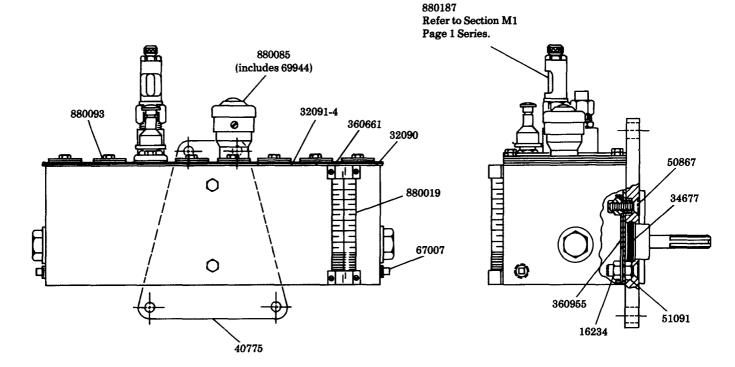

## **SERVICE PARTS**

| PART    | QUAN.    | DESCRIPTION              |
|---------|----------|--------------------------|
| 16234   | 4        | Stud screw               |
| 32090   | 2        | Cover gasket end         |
| 32091-4 | 2        | Cover gasket strip       |
| 34622   | As req'd | Gasket                   |
| 34677   | 1        | O-ring                   |
| 40775   | 1        | Mounting plate           |
| 50867   | 4        | Screw                    |
| 51091   | 4        | Nut                      |
| 67007   | 2        | Drain plug               |
| 69944   | 1        | Strainer                 |
| 360661  | 1        | Cover plate              |
| 360955  | 2        | Mounting strip           |
| 880019  | 1        | Gauge glass assembly     |
| 880085  | 1        | Filler assembly          |
| 880093  | As req'd | Slot cover assembly      |
| 880187  | As req'd | Model "55" pump assembly |