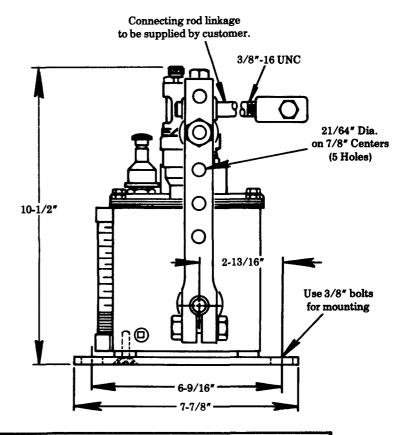

## LUBRICATOR

R.H. OSCILLATING DRIVE 120° STROKE TRAVEL 2 QT. RESERVOIR - C.C.W. ROTATION INCLUDES BUNA-N OIL SEALS

## Model 800070 SERIES

Series "B"

34622 included with pumps, slot covers and filler.

DRIVE ADAPTATION: Refer to Section M3 Page 32 Series.