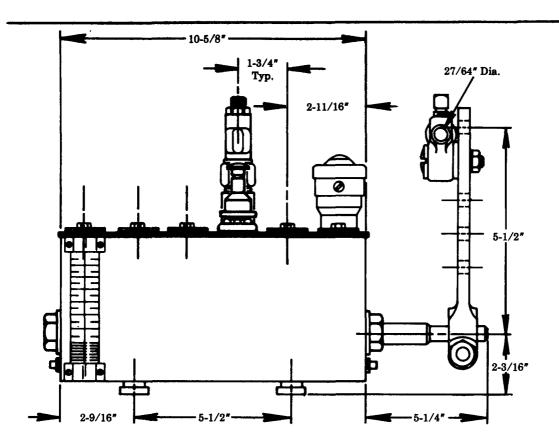

## LUBRICATOR

R.H. OSCILLATING DRIVE 120° STROKE TRAVEL 2 QT. RESERVOIR - C.C.W. ROTATION INCLUDES BUNA-N OIL SEALS

## Model 800070 SERIES

Series "B"

34622 included with pumps, slot covers and filler.

DRIVE ADAPTATION: Refer to Section M3 Page 32 Series.