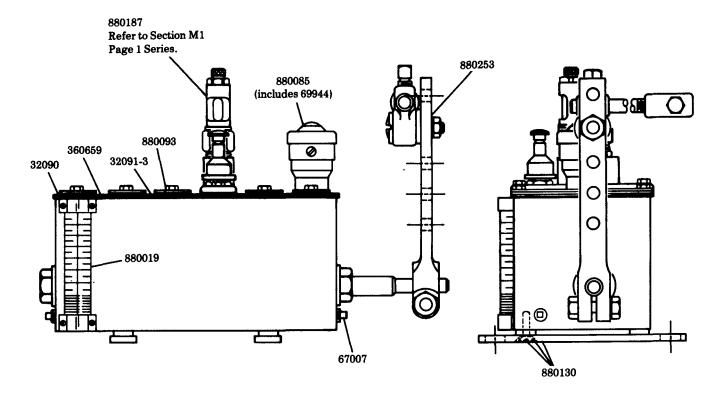

## LUBRICATOR

R.H. OSCILLATING DRIVE 120° STROKE TRAVEL 2 QT. RESERVOIR - C.C.W. ROTATION INCLUDES BUNA-N OIL SEALS

## Model 800070 SERIES

Series "B"

34622 included with pumps, slot covers and filler.

DRIVE ADAPTATION: Refer to Section M3 Page 32 Series.

## **SERVICE PARTS**

| PART    | QUAN.    | DESCRIPTION                |
|---------|----------|----------------------------|
| 32090   | 2        | Cover gasket end           |
| 32091-3 | 2        | Cover gasket strip         |
| 34622   | As req'd | Gasket                     |
| 67007   | 2        | Drain plug                 |
| 69944   | 1        | Strainer                   |
| 360659  | 1        | Cover plate                |
| 880019  | 1        | Gauge glass assembly       |
| 880085  | 1        | Filler assembly            |
| 880093  | As req'd | Slot cover assembly        |
| 880130  | 2        | Bracket assembly           |
| 880187  | As req'd | Model ''55'' pump assembly |
| 880253  | 1        | Lever & clamp assembly     |